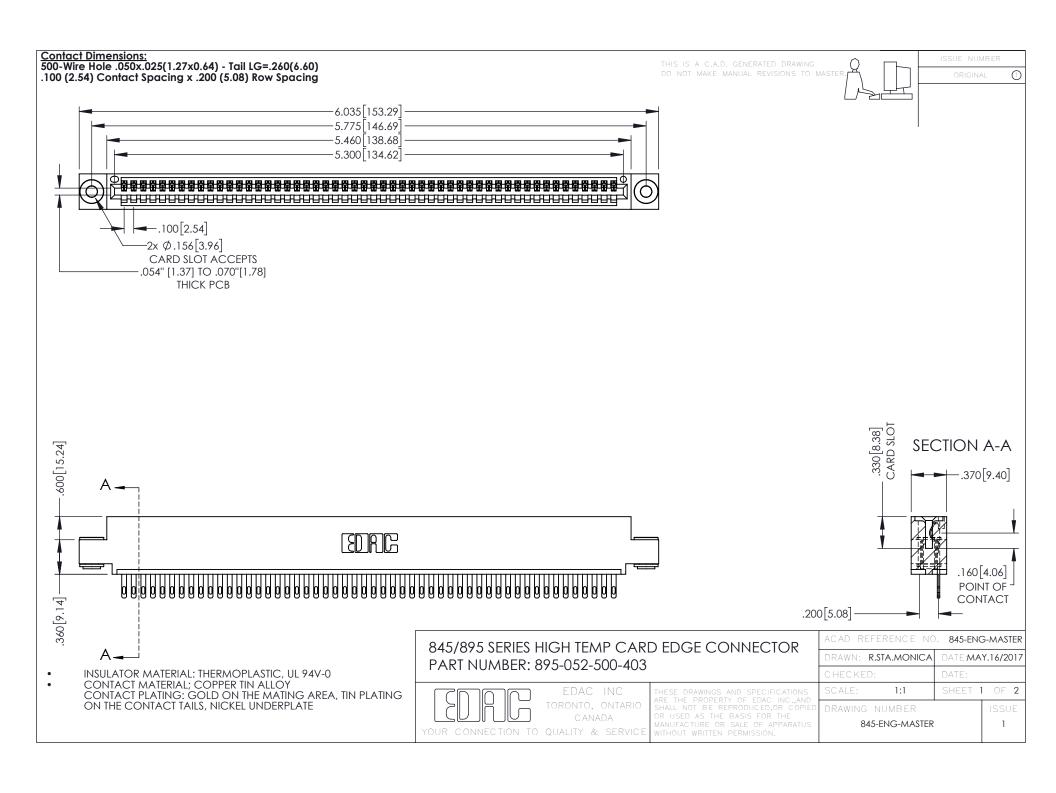

- INSULATOR MATERIAL: THERMOPLASTIC POLYESTER, UL 94V-0 DAP MATERIAL AVAILABLE UPON REQUEST
- CONTACT MATERIAL; COPPER ALLOY

**Contact Code 558** 

CONTACT PLATING: GOLD ON THE MATING AREA, TIN PLATING ON THE CONTACT TAILS, NICKEL UNDERPLATE

## 845/895 SERIES HIGH TEMP CARD EDGE CONNECTOR CONTACT CODE 555,556,558,559,560 DIMENSIONS

YOUR CONNECTION TO QUALITY & SERVICE

Contact Code 559

|   | ACAD REFERENCE NO   | . 845-ENG-MASTER |
|---|---------------------|------------------|
|   | DRAWN: R.STA.MONICA | DATE:MAY.16/2017 |
|   | CHECKED:            | DATE:            |
|   | SCALE: 1:1          | SHEET 2 OF 2     |
| D | DRAWING NUMBER      | ISSUE            |

Contact Code 560

845-ENG-MASTER