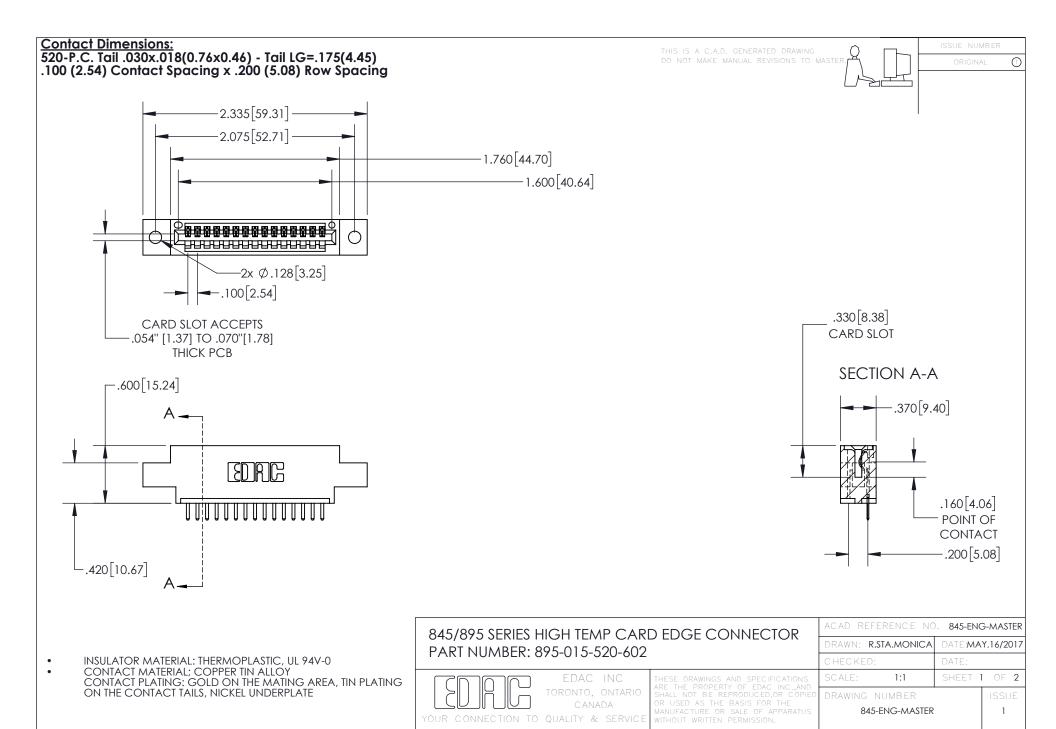

INSULATOR MATERIAL: THERMOPLASTIC POLYESTER, UL 94V-0 DAP MATERIAL AVAILABLE UPON REQUEST

**Contact Code 558** 

CONTACT MATERIAL; COPPER ALLOY CONTACT PLATING: GOLD ON THE MATING AREA, TIN PLATING ON THE CONTACT TAILS, NICKEL UNDERPLATE

## 845/895 SERIES HIGH TEMP CARD EDGE CONNECTOR CONTACT CODE 555,556,558,559,560 DIMENSIONS

YOUR CONNECTION TO QUALITY & SERVICE

Contact Code 559

|   | ACAD REFERENCE NO. 845-ENG-MASTER |                  |  |
|---|-----------------------------------|------------------|--|
|   | DRAWN: R.STA.MONICA               | DATE:MAY.16/2017 |  |
|   | CHECKED:                          | DATE:            |  |
|   | SCALE: 1:1                        | SHEET 2 OF 2     |  |
| D | DRAWING NUMBER                    | ISSUE            |  |

Contact Code 560

845-ENG-MASTER