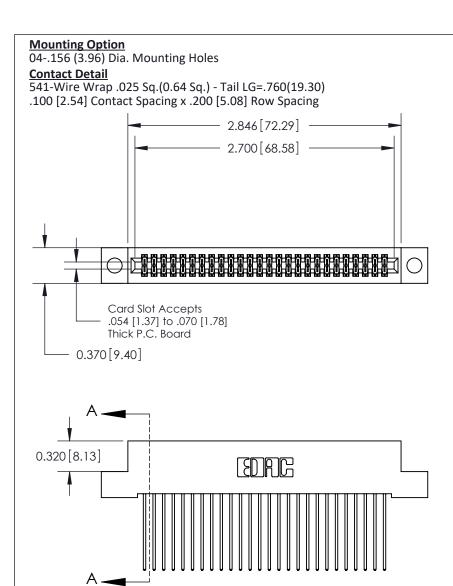

THIS IS A C.A.D. GENERATED DRAWING
DO NOT MAKE MANUAL REVISIONS TO MASTER

ISSUE NUMBER

ORIGINAL

1

| 842/892 Series High Temp Card Edge Co<br>Mounting Options  | DRAWN: J.LEE DATE: OCT. 06/09  CHECKED: DATE: |
|------------------------------------------------------------|-----------------------------------------------|
| EDAC INC THESE DRAWINGS AND S ARE THE PROPERTY OF          |                                               |
|                                                            | DUCED,OR COPIED DRAWING NUMBER ISSUE          |
| YOUR CONNECTION TO QUALITY & SERVICE WITHOUT WRITTEN PERMI |                                               |