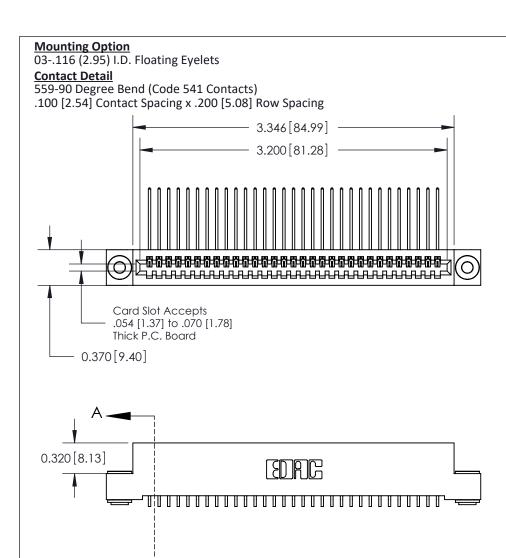

842 Assembly

SECTION A-A

THIS IS A C.A.D. GENERATED DRAWING DO NOT MAKE MANUAL REVISIONS TO MASTER

ORIGINAL (1)

| 842/892 Series High Temp Card Edge Connector<br>Contact Bend Detail |                                                                   | ACAD REFERENCE NO. 842 ENG MASTER |             |                         |        |
|---------------------------------------------------------------------|-------------------------------------------------------------------|-----------------------------------|-------------|-------------------------|--------|
|                                                                     |                                                                   | DRAWN:                            | J.LEE       | DATE: <b>OCT. 06/09</b> |        |
|                                                                     |                                                                   | CHECKE                            | ):          | DATE:                   |        |
| EDAC INC                                                            | THESE DRAWINGS AND SPECIFICATIONS ARE THE PROPERTY OF EDAC INCAND | SCALE:                            | NTS         | SHEET :                 | 2 OF 3 |
| TORONTO, ONTARIO                                                    | SHALL NOT BE REPRODUCED, OR COPIED OR USED AS THE BASIS FOR THE   | DRAWING                           | NUMBER      |                         | ISSUE  |
| YOUR CONNECTION TO QUALITY & SERVICE                                | MANUFACTURE OR SALE OF APPARATUS WITHOUT WRITTEN PERMISSION.      | 8                                 | 42 Assembly |                         | 1      |