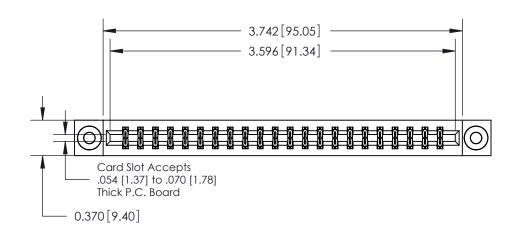

**Mounting Option** 

03-.116 (2.95) I.D. Floating Eyelets

ISSUE NUMBER ORIGINAL

**See Accompanying Pages for:** 

**Contact Bend Details** 

837/887 Series High Temp Card Edge Connector Part Number: 887-044-544-803

|                    | EDAC INC          |
|--------------------|-------------------|
|                    | TORONTO, ONTARIO  |
|                    | CANADA            |
| YOUR CONNECTION TO | QUALITY & SERVICE |