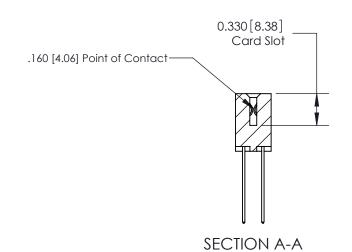

ISSUE NUMBER

ORIGINAL

1

| 837/887 Series High Temp Card Edge Connector<br>Contact Bend Detail |                                                                                                                                                                                                                                                                          | ACAD REFERENCE                   | NO. 837 EN   | 837 ENG MASTER   |               |  |
|---------------------------------------------------------------------|--------------------------------------------------------------------------------------------------------------------------------------------------------------------------------------------------------------------------------------------------------------------------|----------------------------------|--------------|------------------|---------------|--|
|                                                                     |                                                                                                                                                                                                                                                                          | DRAWN: J.LEE                     | DATE: OC     | DATE: OCT. 06/09 |               |  |
|                                                                     | Confact bend Defail                                                                                                                                                                                                                                                      |                                  | CHECKED:     | DATE:            | DATE:         |  |
|                                                                     | EDAC INC TORONTO, ONTARIO CANADA YOUR CONNECTION TO QUALITY & SERVICE  THESE DRAWINGS AND SPECIFICATIONS ARE THE PROPERTY OF EDAC INC., AND SHALL NOT BE REPRODUCED, OR COPIED OR USED AS THE BASIS FOR THE MANUFACTURE OR SALE OF APPARATUS WITHOUT WRITTEN PERMISSION. |                                  | SCALE: NTS   | SHEET            | 2 <b>OF</b> 2 |  |
|                                                                     |                                                                                                                                                                                                                                                                          | DRAWING NUMBER                   |              | ISSUE            |               |  |
|                                                                     |                                                                                                                                                                                                                                                                          | MANUFACTURE OR SALE OF APPARATUS | 837 Assembly |                  | 1             |  |