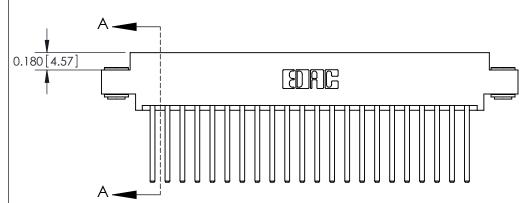

## **Contact Detail**

544-Wire Wrap .050x.025(1.27x0.64) - Tail LG=.750(19.05)

.156 [3.96] Contact Spacing x .200 [5.08] Row Spacing

THIS IS A C.A.D. GENERATED DRAWING DO NOT MAKE MANUAL REVISIONS TO MASTER.

ISSUE NUMBER ORIGINAL

**See Accompanying Pages for:** 

**Contact Bend Details** 

837/887 Series High Temp Card Edge Connector Part Number: 887-044-544-803

|                    | EDAC INC          |
|--------------------|-------------------|
|                    | TORONTO, ONTARIO  |
|                    | CANADA            |
| YOUR CONNECTION TO | QUALITY & SERVICE |