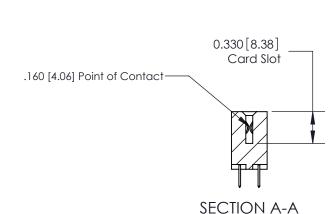

| See | <b>Accompanying Pages for:</b> |
|-----|--------------------------------|
| •   | Contact Bend Details           |

ISSUE NUMBER

ORIGINAL

1

|                     | 837/887 Series High Temp C           | ACAD REFERENCE                                                                            | NO. 837 EN     | 837 ENG MASTER |                  |  |
|---------------------|--------------------------------------|-------------------------------------------------------------------------------------------|----------------|----------------|------------------|--|
| Contact Bend Detail |                                      |                                                                                           | DRAWN: J.LEE   | DATE: OC       | DATE: OCT. 06/09 |  |
|                     | Contact bend Detail                  |                                                                                           | CHECKED:       | DATE:          | DATE:            |  |
|                     | EDAC INC                             | THESE DRAWINGS AND SPECIFICATIONS                                                         | SCALE: NTS     | SHEET          | 2 <b>OF</b> 2    |  |
|                     | TORONTO, ONTARIO                     | ARE THE PROPERTY OF EDAC INC.,AND<br>SHALL NOT BE REPRODUCED,OR COPIED                    | DRAWING NUMBER |                | ISSUE            |  |
|                     | YOUR CONNECTION TO QUALITY & SERVICE | OR USED AS THE BASIS FOR THE MANUFACTURE OR SALE OF APPARATUS WITHOUT WRITTEN PERMISSION. | 837 Assembly   |                | 1                |  |