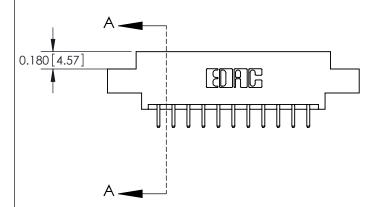

## **Contact Detail**

520-P.C. Tail .030x.018(0.76x0.46) - Tail LG=.175(4.45) .156 [3.96] Contact Spacing x .200 [5.08] Row Spacing

837/887 Series High Temp Card Edge Connector Part Number: 887-022-520-808