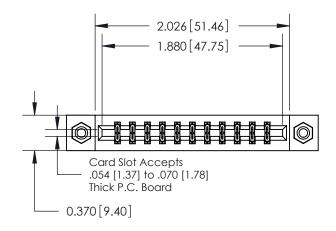

**Mounting Option** 

08-#4-40 Unified Threaded Inserts

## **Contact Detail**

520-P.C. Tail .030x.018(0.76x0.46) - Tail LG=.175(4.45) .156 [3.96] Contact Spacing x .200 [5.08] Row Spacing

837/887 Series High Temp Card Edge Connector Part Number: 887-022-520-808