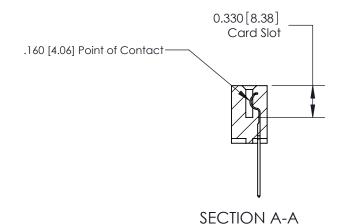

## **Contact Detail**

540-Wire Wrap .025 Sq.(0.64 Sq.) - Tail LG=.560(14.22)

.156 [3.96] Contact Spacing x .200 [5.08] Row Spacing

THIS IS A C.A.D. GENERATED DRAWING DO NOT MAKE MANUAL REVISIONS TO MASTER.

ISSUE NUMBER

ORIGINAL

1

|                     | 837/887 Series High Temp Card Edge Connector |                                                                                                                                                            | ACAD REFERENCE | NO. 837 EN       | 837 ENG MASTER |  |
|---------------------|----------------------------------------------|------------------------------------------------------------------------------------------------------------------------------------------------------------|----------------|------------------|----------------|--|
| Contact Bend Detail |                                              | DRAWN: J.LEE                                                                                                                                               | DATE: OC       | DATE: OCT. 06/09 |                |  |
|                     | Contact bend Detail                          |                                                                                                                                                            | CHECKED:       | DATE:            |                |  |
|                     | EDAC INC THESE DRA                           | TORONTO, ONTARIO CANADA  ARE THE PROPERTY OF EDAC INC.,AND SHALL NOT BE REPRODUCED,OR COPIED OR USED AS THE BASIS FOR THE MANUFACTURE OR SALE OF APPARATUS | SCALE: NTS     | SHEET            | 2 <b>OF</b> 2  |  |
|                     | TORONTO, ONTARIO                             |                                                                                                                                                            | DRAWING NUMBER |                  | ISSUE          |  |
|                     | YOUR CONNECTION TO QUALITY & SERVICE         |                                                                                                                                                            | 837 Assembly   |                  | 1              |  |