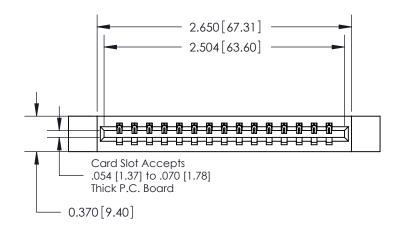

**Mounting Option** 

12-.128 (3.25) Dia. Side Mounting Holes

## **Contact Detail**

540-Wire Wrap .025 Sq.(0.64 Sq.) - Tail LG=.560(14.22)

.156 [3.96] Contact Spacing x .200 [5.08] Row Spacing

THIS IS A C.A.D. GENERATED DRAWING DO NOT MAKE MANUAL REVISIONS TO MASTER.