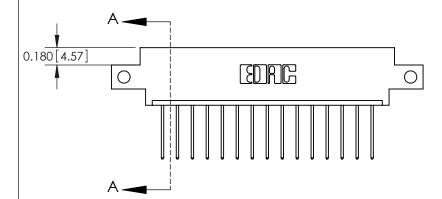

**Mounting Option** 

12-.128 (3.25) Dia. Side Mounting Holes

ISSUE NUMBER

ORIGINAL

**See Accompanying Pages for:** 

**Contact Bend Details** 

837/887 Series High Temp Card Edge Connector Part Number: 887-015-540-612

YOUR CONNECTION TO QUALITY & SERVICE

**EDAC INC** TORONTO, ONTARIO CANADA