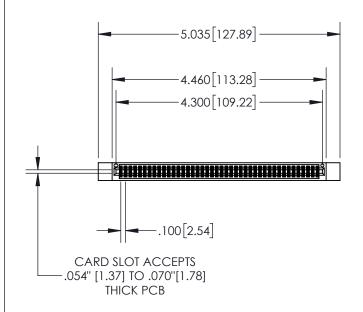

## **Contact Dimensions:**

555-Extender Board Bend (Code 500 Contacts)
See Sheet 2 for Contact Code 555, 556, 558, 559, 560 Dimensions

INSULATOR MATERIAL: THERMOPLASTIC, UL 94V-0

845/895 SERIES HIGH TEMP CARD EDGE C PART NUMBER: 845-084-555-512

YOUR CONNECTION TO QUALITY & SERVICE

CONTACT MATERIAL; COPPER TIN ALLOY CONTACT PLATING: GOLD ON THE MATING AREA, TIN PLATING ON THE CONTACT TAILS, NICKEL UNDERPLATE

1

| ~/ <sup>™</sup> \ |  |
|-------------------|--|
|                   |  |
|                   |  |
|                   |  |