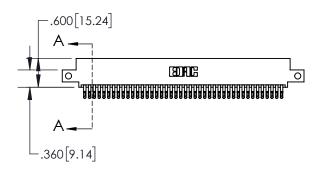

| .330[8.38]<br>CARD SLOT     |  |  |  |  |  |
|-----------------------------|--|--|--|--|--|
| .370[9.40]                  |  |  |  |  |  |
| SECTION A-A                 |  |  |  |  |  |
| .160[4.06] POINT OF CONTACT |  |  |  |  |  |
| 200[5.08]                   |  |  |  |  |  |