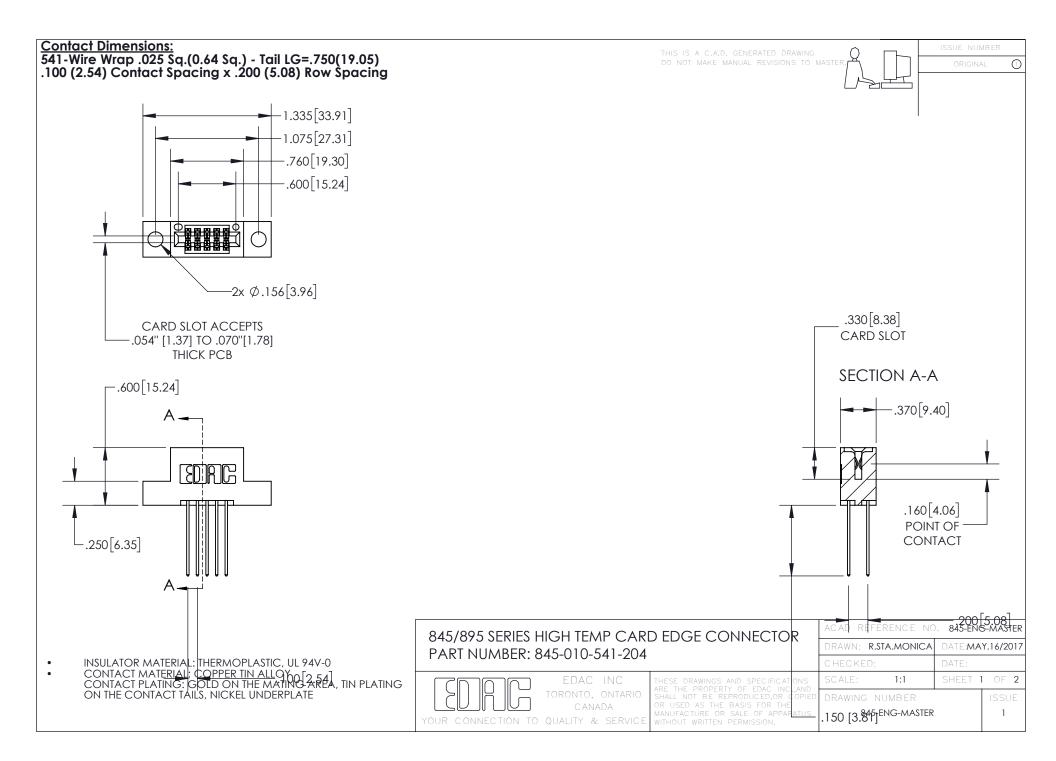

INSULATOR MATERIAL: THERMOPLASTIC POLYESTER, UL 94V-0 DAP MATERIAL AVAILABLE UPON REQUEST

**Contact Code 558** 

CONTACT MATERIAL; COPPER ALLOY CONTACT PLATING: GOLD ON THE MATING AREA, TIN PLATING ON THE CONTACT TAILS, NICKEL UNDERPLATE

## 845/895 SERIES HIGH TEMP CARD EDGE CONNECTOR CONTACT CODE 555,556,558,559,560 DIMENSIONS

YOUR CONNECTION TO QUALITY & SERVICE

Contact Code 559

|   | ACAD REFERENCE NO. 845-ENG-MASTER |                  |  |
|---|-----------------------------------|------------------|--|
|   | DRAWN: R.STA.MONICA               | DATE:MAY.16/2017 |  |
|   | CHECKED:                          | DATE:            |  |
|   | SCALE: 1:1                        | SHEET 2 OF 2     |  |
| D | DRAWING NUMBER                    | ISSUE            |  |