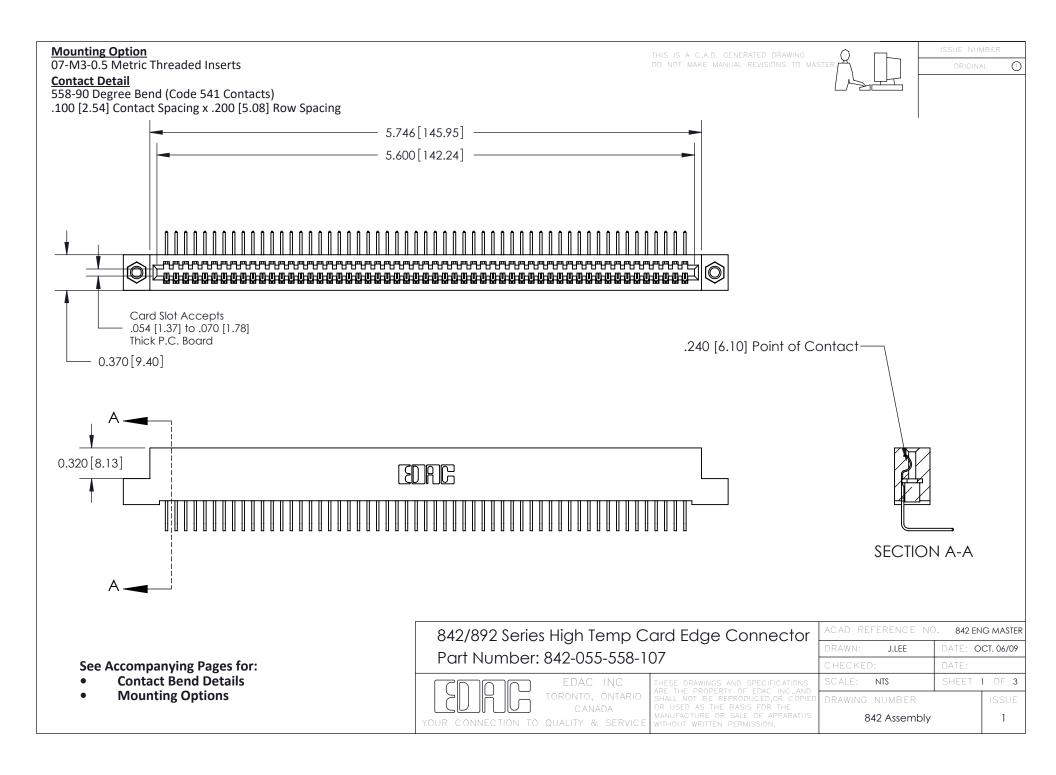

THIS IS A C.A.D. GENERATED DRAWING DO NOT MAKE MANUAL REVISIONS TO MASTER

ORIGINAL (1)



| 842/892 Series High Temp Card Edge Connector<br>Contact Bend Detail |                                                                                                 | ACAD REFERENCE NO. 842 ENG MASTER |             |                  |        |
|---------------------------------------------------------------------|-------------------------------------------------------------------------------------------------|-----------------------------------|-------------|------------------|--------|
|                                                                     |                                                                                                 | DRAWN:                            | J.LEE