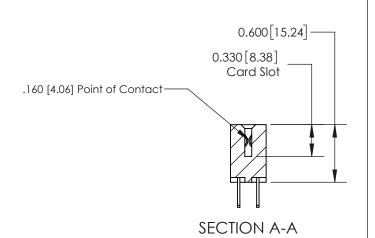

## **Contact Detail**

500-Wire Hole .050x.025(1.27x0.64) - Tail LG=.260(6.60)

.156 [3.96] Contact Spacing x .200 [5.08] Row Spacing

THIS IS A C.A.D. GENERATED DRAWING DO NOT MAKE MANUAL REVISIONS TO MASTER.

ISSUE NUMBER

ORIGINAL

1

| 837/887 Series High Temp Card Edge Connector<br>Contact Bend Detail |                                                                            | ACAD REFERENCE NO. | 837 ENG MASTER   |               |
|---------------------------------------------------------------------|----------------------------------------------------------------------------|--------------------|------------------|---------------|
|                                                                     |                                                                            | DRAWN: J.LEE       | DATE: OCT. 06/09 |               |
|                                                                     |                                                                            | CHECKED:           | DATE:            |               |
| EDAC INC                                                            | NTARIO ARE THE PROPERTY OF EDAC INC.,AND SHALL NOT BE REPRODUCED,OR COPIED | SCALE: NTS         | SHEET            | 2 <b>OF</b> 2 |
| TORONTO, ONTARIO CANADA                                             |                                                                            | DRAWING NUMBER     | •                | ISSUE         |
| YOUR CONNECTION TO QUALITY & SERVICE                                | MANUFACTURE OR SALE OF APPARATUS WITHOUT WRITTEN PERMISSION.               | 837 Assembly       |                  | 1             |