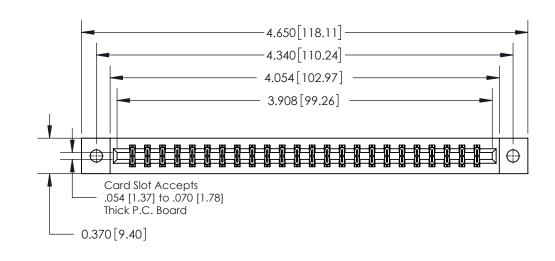

**Mounting Option** 

02-.128 (3.25) Dia. Mounting Holes

ISSUE NUMBER

ORIGINAL

**See Accompanying Page for:** 

**Contact Bend Details** 

837/887 Series High Temp Card Edge Connector Part Number: 837-048-500-802

YOUR CONNECTION TO QUALITY & SERVICE

**EDAC INC** TORONTO, ONTARIO CANADA