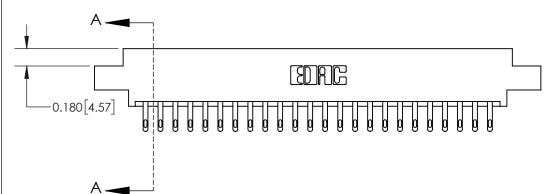

ISSUE NUMBER

ORIGINAL

**See Accompanying Page for:** 

**Contact Bend Details** 

837/887 Series High Temp Card Edge Connector Part Number: 837-048-500-802

YOUR CONNECTION TO QUALITY & SERVICE

**EDAC INC** TORONTO, ONTARIO CANADA

ISSUE NUMBER

ORIGINAL

1

| 837/887 Series High Temp Card Edge Connector<br>Contact Bend Detail |                                                                            | ACAD REFERENCE NO. | 837 ENG MASTER   |               |
|---------------------------------------------------------------------|----------------------------------------------------------------------------|--------------------|------------------|---------------|
|                                                                     |                                                                            | DRAWN: J.LEE       | DATE: OCT. 06/09 |               |
|                                                                     |                                                                            | CHECKED:           | DATE:            |               |
| EDAC INC                                                            | NTARIO ARE THE PROPERTY OF EDAC INC.,AND SHALL NOT BE REPRODUCED,OR COPIED | SCALE: NTS         | SHEET            | 2 <b>OF</b> 2 |
| TORONTO, ONTARIO CANADA                                             |                                                                            | DRAWING NUMBER     | •                | ISSUE         |
| YOUR CONNECTION TO QUALITY & SERVICE                                | MANUFACTURE OR SALE OF APPARATUS WITHOUT WRITTEN PERMISSION.               | 837 Assembly       |                  | 1             |