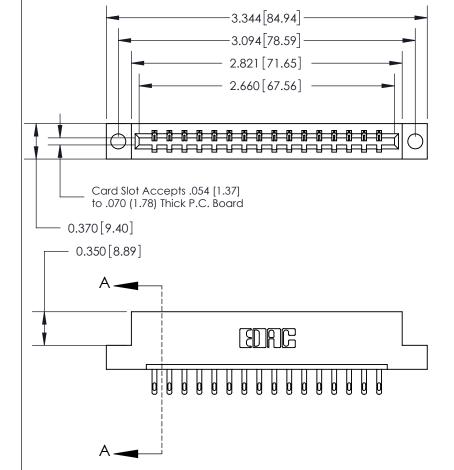

## See Accompanying Page for:

- **Bend Detail**
- **Mounting Options**

833 Series High Temp Card Edge Connector Part Number: 833-016-500-104

**EDAC INC** TORONTO, ONTARIO CANADA

THESE DRAWINGS AND SPECIFICATIONS ARE THE PROPERTY OF EDAC INC.,AND SHALL NOT BE REPRODUCED, OR COPIED OR USED AS THE BASIS FOR THE MANUFACTURE OR SALE OF APPARATUS WITHOUT WRITTEN PERMISSION.

| ACAD REFERENCE NO. | 833 ENG MASTER   |  |  |
|--------------------|------------------|--|--|
| DRAWN: J.LEE       | DATE: OCT. 14/09 |  |  |
| CHECKED:           | DATE:            |  |  |
| SCALE: NTS         | SHEET 1 OF 3     |  |  |
| DRAWING NUMBER     | ISSUE            |  |  |
| 833 Assembly       | 1                |  |  |