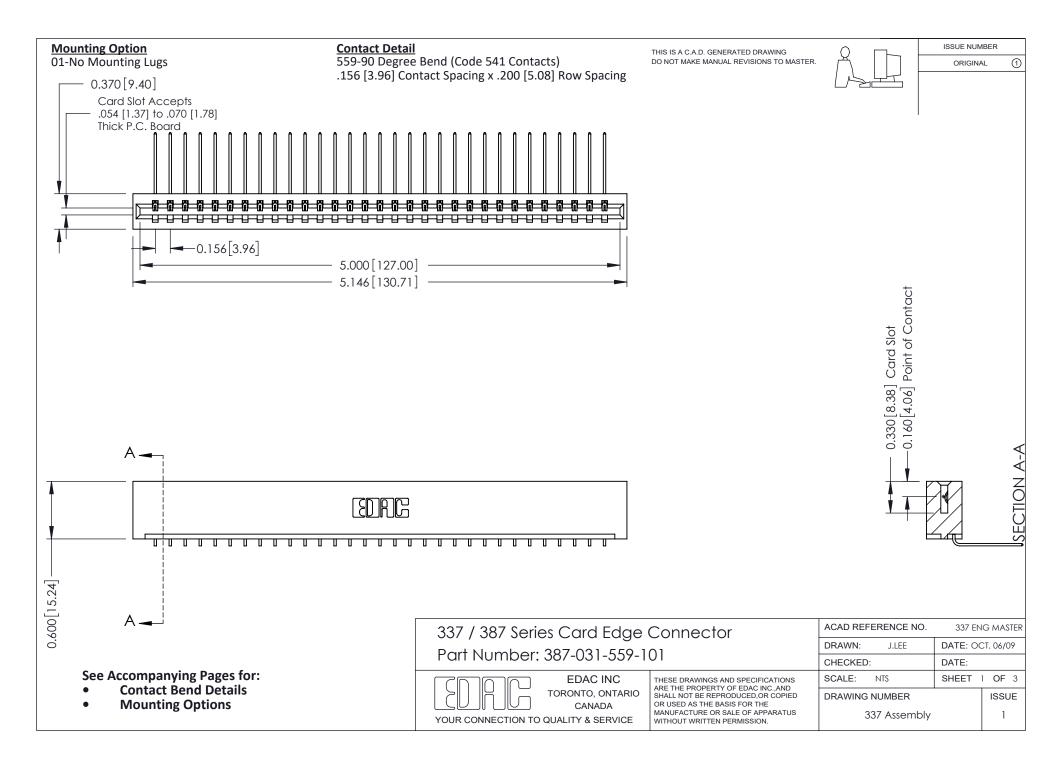

ISSUE NUMBER

ORIGINAL

1



| 337 / 387 Series Card Edge Connector<br>Contact Bend Detail           |                                                                                                                                                                                                  | ACAD REFERENCE NO. 337 E |                  | G MASTER      |
|-----------------------------------------------------------------------|--------------------------------------------------------------------------------------------------------------------------------------------------------------------------------------------------|--------------------------|------------------|---------------|
|                                                                       |