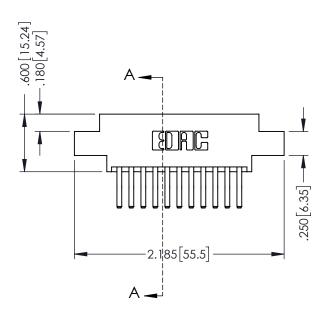

## 346/396 SERIES CARD EDGE CONNECTOR CONTACT CODE 555,556,558,559,560 DIMENSIONS

YOUR CONNECTION TO QUALITY & SERVICE

**EDAC INC** TORONTO, ONTARIO CANADA

THESE DRAWINGS AND SPECIFICATIONS ARE THE PROPERTY OF EDAC INC.,AND SHALL NOT BE REPRODUCED, OR COPIED OR USED AS THE BASIS FOR THE MANUFACTURE OR SALE OF APPARATUS WITHOUT WRITTEN PERMISSION.

|   | ACAD REFERENCE NO. | 346-ENG-MASTER   |
|---|--------------------|------------------|
|   | DRAWN: J.LEE       | DATE: APR. 22/09 |
| ) | CHECKED:           | DATE:            |
|   | SCALE: 1:1         | SHEET 2 OF 2     |
|   | DRAWING NUMBER     | ISSUE            |
|   | 346-ENG-MASTER     | 1                |