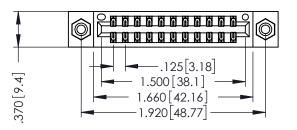

346/396 SERIES CARD EDGE CONNECTOR

PART NUMBER: 346-022-560-808

YOUR CONNECTION TO QUALITY & SERVICE

**EDAC INC** TORONTO, ONTARIO CANADA

THESE DRAWINGS AND SPECIFICATIONS ARE THE PROPERTY OF EDAC INC.,AND SHALL NOT BE REPRODUCED, OR COPIED OR USED AS THE BASIS FOR THE MANUFACTURE OR SALE OF APPARATUS WITHOUT WRITTEN PERMISSION.

| ACAD REFERENCE NO. | 346-ENG-MASTER   |
|--------------------|------------------|
| DRAWN: J.LEE       | DATE: APR. 22/09 |
| CHECKED:           | DATE:            |
| SCALE: 1:1         | SHEET 1 OF 2     |
| DRAWING NUMBER     | ISSUE            |