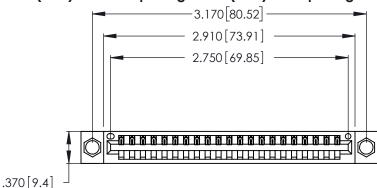

Contact Dimensions: 540-Wire Wrap .025 Sq. (0.64 Sq.) - Tail LG. =.560 (14.22) .125 (3.18) Contact Spacing x .250 (6.35) Row Spacing

- INSULATOR MATERIAL: THERMOPLASTIC POLYESTER, UL 94V-0 CONTACT MATERIAL; COPPER, NICKEL, TIN ALLOY CA-725
- CONTACT PLATING: GOLD ON THE MATING AREA, TIN-LEAD ON THE CONTACT TAILS, NICKEL UNDERPLATE

THIS IS A C.A.D. GENERATED DRAWING DO NOT MAKE MANUAL REVISIONS TO MASTER.

ISSUE NUMBER ORIGINAL 1

346/396 SERIES CARD EDGE CONNECTOR PART NUMBER: 346-021-540-104

**EDAC INC** TORONTO, ONTARIO CANADA

THESE DRAWINGS AND SPECIFICATIONS ARE THE PROPERTY OF EDAC INC.,AND SHALL NOT BE REPRODUCED, OR COPIED OR USED AS THE BASIS FOR THE MANUFACTURE OR SALE OF APPARATUS WITHOUT WRITTEN PERMISSION.