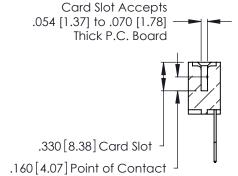

THIS IS A C.A.D. GENERATED DRAWING DO NOT MAKE MANUAL REVISIONS TO MASTER.

ISSUE NUMBER

ORIGINAL

1

**Contact Code 555** 

Contact Code 556

**Contact Code 558** 

**Contact Code 559** 

**Contact Code 560** 

INSULATOR MATERIAL: THERMOPLASTIC POLYESTER, UL 94V-0 CONTACT MATERIAL; COPPER, NICKEL, TIN ALLOY CA-725 CONTACT PLATING: GOLD ON THE MATING AREA, TIN-LEAD

ON THE CONTACT TAILS, NICKEL UNDERPLATE

346/396 SERIES CARD EDGE CONNECTOR CONTACT CODE 555,556,558,559,560 DIMENSIONS

YOUR CONNECTION TO QUALITY & SERVICE

**EDAC INC** TORONTO, ONTARIO CANADA

THESE DRAWINGS AND SPECIFICATIONS ARE THE PROPERTY OF EDAC INC.,AND SHALL NOT BE REPRODUCED, OR COPIED OR USED AS THE BASIS FOR THE MANUFACTURE OR SALE OF APPARATUS WITHOUT WRITTEN PERMISSION.