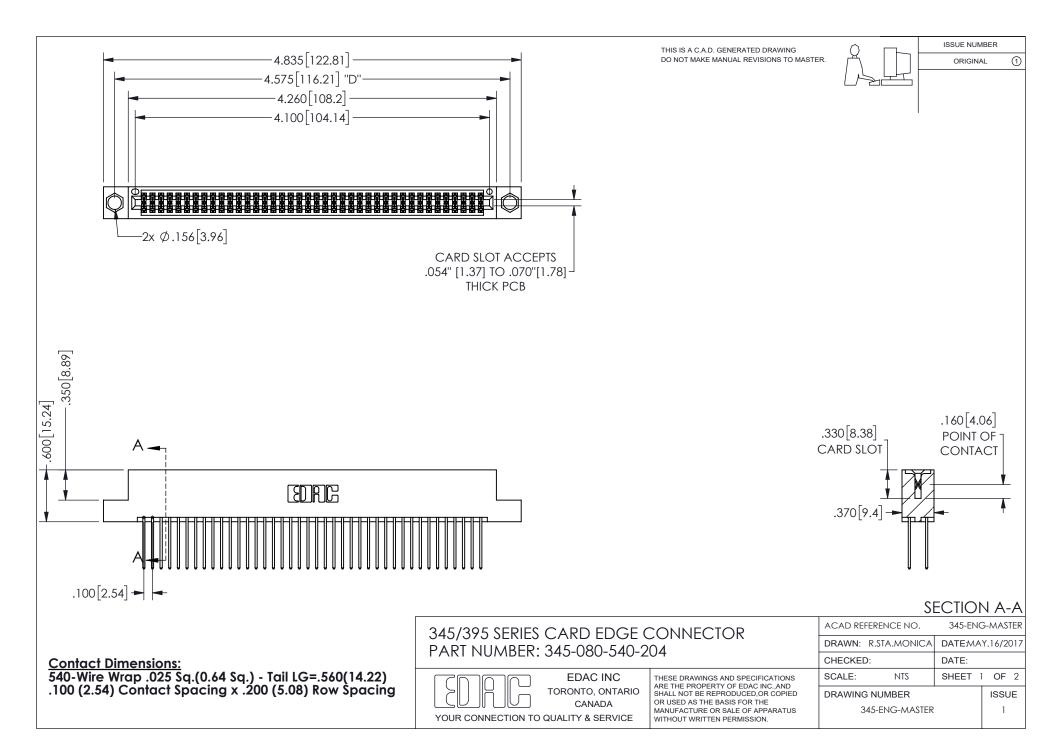

ISSUE NUMBER ORIGINAL

1









**Contact Code 558** 

Contact Code 559

Contact Code 560

INSULATOR MATERIAL: THERMOPLASTIC POLYESTER, UL 94V-0 DAP MATERIAL AVAILABLE UPON REQUEST

CONTACT MATERIAL; COPPER ALLOY

CONTACT PLATING: GOLD ON THE MATING AREA, TIN PLATING ON THE CONTACT TAILS, NICKEL UNDERPLATE

## 345/395 SERIES CARD EDGE CONNECTOR CONTACT CODE 555,556,558,559,560 DIMENSIONS

YOUR CONNECTION TO QUALITY & SERVICE

**EDAC INC** TORONTO, ONTARIO CANADA

THESE DRAWINGS AND SPECIFICATIONS ARE THE PROPERTY OF EDAC INC.,AND SHALL NOT BE REPRODUCED, OR COPIED OR USED AS THE BASIS FOR THE MANUFACTURE OR SALE OF APPARATUS WITHOUT WRITTEN PERMISSION.

| ACAD REFERENCE NO.  | 345-ENG-MASTER   |
|---------------------|------------------|
| DRAWN: R.STA.MONICA | DATE:MAY.16/2017 |
| C