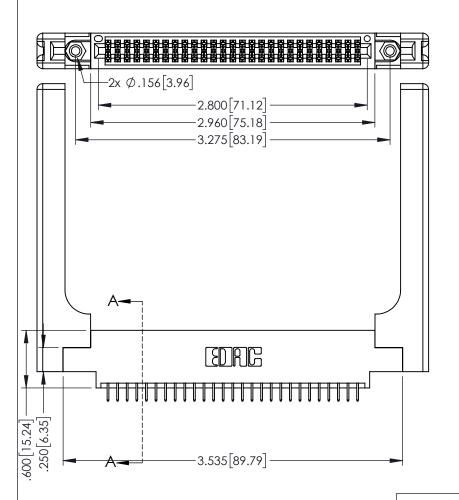

<u>Contact Dimensions:</u>
525-P.C. Tail .018 Sq.(0.46 Sq.) - Tail LG=.150(3.81)
.100 (2.54) Contact Spacing x .200 (5.08) Row Spacing

1

.160[4.06] POINT OF CONTACT CARD SLOT **SECTION A-A** 

INSULATOR MATERIAL: THERMOPLASTIC PBT BLACK, UL 94V-0

CONTACT MATERIAL; COPPER TIN ALLOY

CONTACT PLATING: GOLD ON THE MATING AREA, TIN PLATING ON THE CONTACT TAILS, NICKEL UNDERPLATE

| 345/395 SERIES CARD EDGE CONNECTOR |
|------------------------------------|
| PART NUMBER: 345-054-525-858       |

| ACAD REFERENCE NO. 345-ENG-MASTER |                 |           |  |  |
|-----------------------------------|-----------------|-----------|--|--|
| DRAWN: R.STA.MONICA               | DATE: <b>MA</b> | Y.16/2017 |  |  |
| CHECKED:                          | DATE:           |           |  |  |
| SCALE: 1:1                        | SHEET 1         | OF 2      |  |  |
| DRAWING NUMBER                    |                 | ISSUE     |  |  |
| 345-ENG-MASTER                    |                 | 1         |  |  |