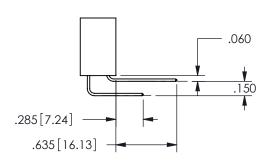

## <u>Contact Dimensions:</u> 560-Extender Board Bend (Code 523 Contacts) See Sheet 2 for Contact Code 555, 556, 558, 559, 560 **Dimensions**

.330[8.38] POINT OF CARD SLOT CONTACT .370 9.4

ORIGINAL 1

ISSUE NUMBER

**Contact Code 558** 

Contact Code 559

**Contact Code 560** 

- INSULATOR MATERIAL: THERMOPLASTIC POLYESTER, UL 94V-0 DAP MATERIAL AVAILABLE UPON REQUEST
- CONTACT MATERIAL; COPPER ALLOY

CONTACT PLATING: GOLD ON THE MATING AREA, TIN PLATING ON THE CONTACT TAILS, NICKEL UNDERPLATE

345/395 SERIES CARD EDGE CONNECTOR CONTACT CODE 555,556,558,559,560 DIMENSIONS

YOUR CONNECTION TO QUALITY & SERVICE