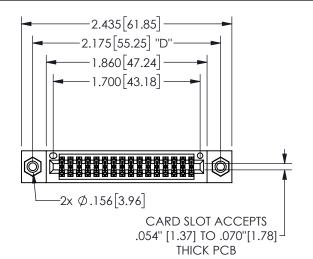

## **SECTION A-A**

.160 4.06

345/395 SERIES CARD EDGE CONNECTOR PART NUMBER: 345-032-560-508

**EDAC INC** TORONTO, ONTARIO CANADA

THESE DRAWINGS AND SPECIFICATIONS ARE THE PROPERTY OF EDAC INC.,AND SHALL NOT BE REPRODUCED, OR COPIED OR USED AS THE BASIS FOR THE MANUFACTURE OR SALE OF APPARATUS WITHOUT WRITTEN PERMISSION.

| ACAD REFERENCE NO.  |     | 345-ENG-MASTER   |       |
|---------------------|-----|------------------|-------|
| DRAWN: R.STA.MONICA |     | DATE:MAY.16/2017 |       |
| CHECKED:            |     | DATE:            |       |
| SCALE:              | nts | SHEET 1          | OF 2  |
| DRAWING NUMBER      |     |                  | ISSUE |
| 345-ENC             |     | 1                |       |
|                     |     |                  |       |