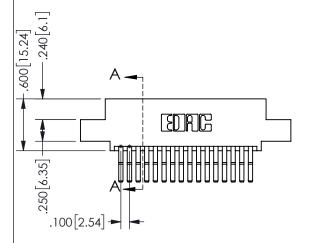

## <u>Contact Dimensions:</u> 560-Extender Board Bend (Code 523 Contacts) See Sheet 2 for Contact Code 555, 556, 558, 559, 560 **Dimensions**

.330[8.38] POINT OF CARD SLOT CONTACT .370 9.4

## **SECTION A-A**

.160 4.06

345/395 SERIES CARD EDGE CONNECTOR PART NUMBER: 345-032-560-508

**EDAC INC** TORONTO, ONTARIO CANADA

THESE DRAWINGS AND SPECIFICATIONS ARE THE PROPERTY OF EDAC INC.,AND SHALL NOT BE REPRODUCED, OR COPIED OR USED AS THE BASIS FOR THE MANUFACTURE OR SALE OF APPARATUS WITHOUT WRITTEN PERMISSION.