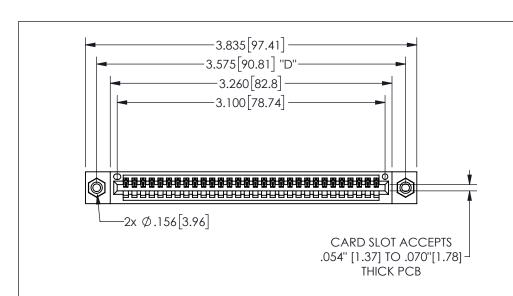

345/395 SERIES CARD EDGE CONNECTOR PART NUMBER: 345-030-541-408

YOUR CONNECTION TO QUALITY & SERVICE

**EDAC INC** TORONTO, ONTARIO CANADA

THESE DRAWINGS AND SPECIFICATIONS ARE THE PROPERTY OF EDAC INC.,AND SHALL NOT BE REPRODUCED, OR COPIED OR USED AS THE BASIS FOR THE MANUFACTURE OR SALE OF APPARATUS WITHOUT WRITTEN PERMISSION.