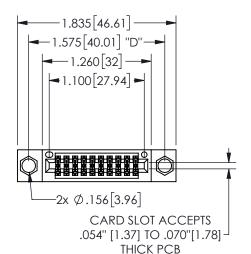

THIS IS A C.A.D. GENERATED DRAWING DO NOT MAKE MANUAL REVISIONS TO MASTER.

ISSUE NUMBER

ORIGINAL

1

<u>Contact Dimensions:</u> 544-Wire Wrap .050x.025(1.27x0.64) - Tail LG=.750(19.05) .100 (2.54) Contact Spacing x .200 (5.08) Row Spacing

345/395 SERIES CARD EDGE CONNECTOR PART NUMBER: 345-020-544-804

YOUR CONNECTION TO QUALITY & SERVICE

**EDAC INC** TORONTO, ONTARIO CANADA

THESE DRAWINGS AND SPECIFICATIONS ARE THE PROPERTY OF EDAC INC., AND SHALL NOT BE REPRODUCED, OR COPIED OR USED AS THE BASIS FOR THE MANUFACTURE OR SALE OF APPARATUS WITHOUT WRITTEN PERMISSION.