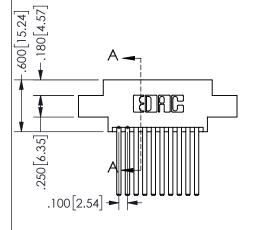

.160 4.06 .330[8.38] POINT OF CARD SLOT CONTACT .370 [9.4]

SECTION A-A

ISSUE NUMBER ORIGINAL

1

**Contact Code 558** 

Contact Code 559

**Contact Code 560** 

INSULATOR MATERIAL: THERMOPLASTIC POLYESTER, UL 94V-0 DAP MATERIAL AVAILABLE UPON REQUEST

CONTACT MATERIAL; COPPER ALLOY CONTACT PLATING: GOLD ON THE MATING AREA, TIN PLATING ON THE CONTACT TAILS, NICKEL UNDERPLATE

345/395 SERIES CARD EDGE CONNECTOR CONTACT CODE 555,556,558,559,560 DIMENSIONS