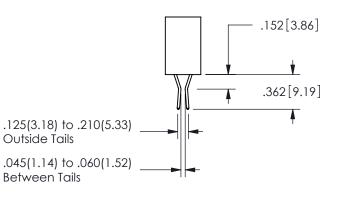

.160 4.06 .330[8.38] POINT OF CARD SLOT CONTACT .370 [9.4]

SECTION A-A

ISSUE NUMBER ORIGINAL

1

**Contact Code 558** 

Contact Code 559

**Contact Code 560** 

INSULATOR MATERIAL: THERMOPLASTIC POLYESTER, UL 94V-0 DAP MATERIAL AVAILABLE UPON REQUEST