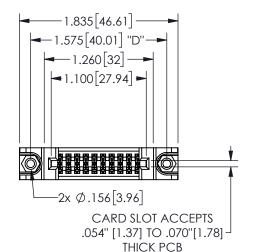

## 345/395 SERIES CARD EDGE CONNECTOR PART NUMBER: 345-020-521-588

YOUR CONNECTION TO QUALITY & SERVICE

**EDAC INC** TORONTO, ONTARIO CANADA

THESE DRAWINGS AND SPECIFICATIONS ARE THE PROPERTY OF EDAC INC.,AND SHALL NOT BE REPRODUCED,OR COPIED OR USED AS THE BASIS FOR THE MANUFACTURE OR SALE OF APPARATUS WITHOUT WRITTEN PERMISSION.

| SECTION A-A         |                  |  |
|---------------------|------------------|--|
| ACAD REFERENCE NO.  | 345-ENG-MASTER   |  |
| DRAWN: R.STA.MONICA | DATE:MAY.16/2017 |  |
| CHECKED:            | DATE:            |  |
| SCALE: NTS          | SHEET 1 OF 2     |  |
| DRAWING NUMBER      | ISSUE            |  |
| 345-ENG-MASTER      | 1                |  |