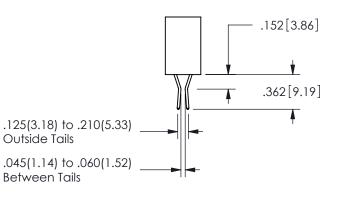

THIS IS A C.A.D. GENERATED DRAWING DO NOT MAKE MANUAL REVISIONS TO MASTER.

ISSUE NUMBER

ORIGINAL

1

<u>Contact Dimensions:</u>
521-P.C. Tail .025 Sq.(0.64 Sq.) - Tail LG=.150(3.81)
.100 (2.54) Contact Spacing x .200 (5.08) Row Spacing

ISSUE NUMBER ORIGINAL

1

**Contact Code 558** 

Contact Code 559

**Contact Code 560** 

INSULATOR MATERIAL: THERMOPLASTIC POLYESTER, UL 94V-0 DAP MATERIAL AVAILABLE UPON REQUEST

CONTACT MATERIAL; COPPER ALLOY CONTACT PLATING: GOLD ON THE MATING AREA, TIN PLATING ON THE CONTACT TAILS, NICKEL UNDERPLATE

345/395 SERIES CARD EDGE CONNECTOR CONTACT CODE 555,556,558,559,560 DIMENSIONS

YOUR CONNECTION TO QUALITY & SERVICE

**EDAC INC** TORONTO, ONTARIO CANADA

THESE DRAWINGS AND SPECIFICATIONS ARE THE PROPERTY OF EDAC INC.,AND SHALL NOT BE REPRODUCED, OR COPIED OR USED AS THE BASIS FOR THE MANUFACTURE OR SALE OF APPARATUS WITHOUT WRITTEN PERMISSION.