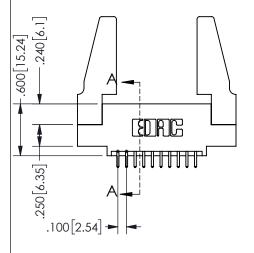

.160 4.06 .330[8.38] POINT OF **CARD SLOT** CONTACT .370 9.4

| SECTION A-A         |                  |  |
|---------------------|------------------|--|
| ACAD REFERENCE NO.  | 345-ENG-MASTER   |  |
| DRAWN: R.STA.MONICA | DATE:MAY.16/2017 |  |
| CHECKED:            | DATE:            |  |
| SCALE: NTS          | SHEET 1 OF 2     |  |
| DRAWING NUMBER      | ISSUE            |  |
| 345-ENG-MASTER      | 1                |  |