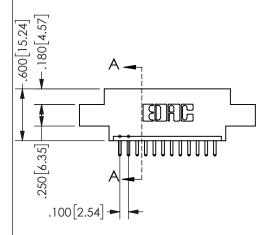

SECTION A-A

ISSUE NUMBER ORIGINAL

1

**Contact Code 558** 

Contact Code 559

**Contact Code 560** 

INSULATOR MATERIAL: THERMOPLASTIC POLYESTER, UL 94V-0 DAP MATERIAL AVAILABLE UPON REQUEST

CONTACT MATERIAL; COPPER ALLOY CONTACT PLATING: GOLD ON THE MATING AREA, TIN PLATING ON THE CONTACT TAILS, NICKEL UNDERPLATE