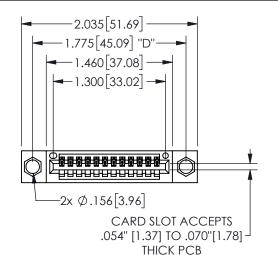

.160 4.06 .330[8.38] POINT OF CARD SLOT CONTACT

## 345/395 SERIES CARD EDGE CONNECTOR PART NUMBER: 345-012-520-604

YOUR CONNECTION TO QUALITY & SERVICE

**EDAC INC** TORONTO, ONTARIO CANADA

THESE DRAWINGS AND SPECIFICATIONS ARE THE PROPERTY OF EDAC INC.,AND SHALL NOT BE REPRODUCED, OR COPIED OR USED AS THE BASIS FOR THE MANUFACTURE OR SALE OF APPARATUS WITHOUT WRITTEN PERMISSION.