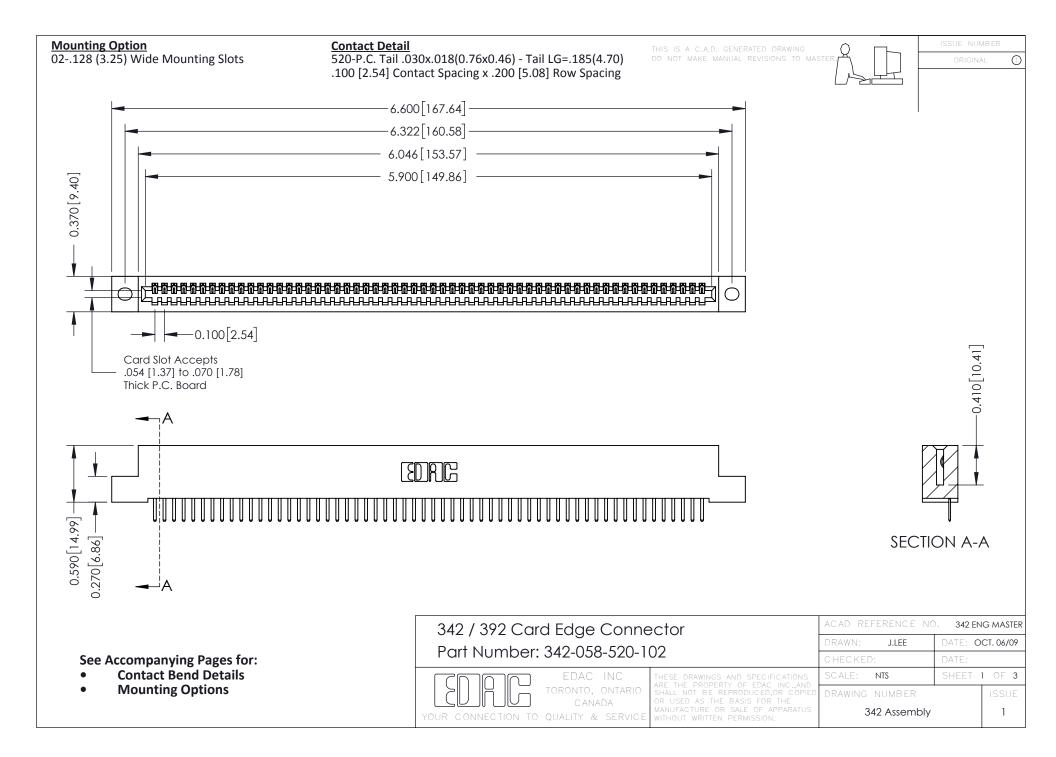

THIS IS A C.A.D. GENERATED DRAWING DO NOT MAKE MANUAL REVISIONS TO MASTER. ISSUE NUMBER

ORIGINAL

1



| 342 / 392 Series Card Edge Connector<br>Contact Bend Detail |                                                                                                                                                                                                  | ACAD REFERENCE NO. 342 ENG MASTER |             |                  |        |
|-------------------------------------------------------------|--------------------------------------------------------------------------------------------------------------------------------------------------------------------------------------------------|-----------------------------------|-------------|------------------|--------|
|