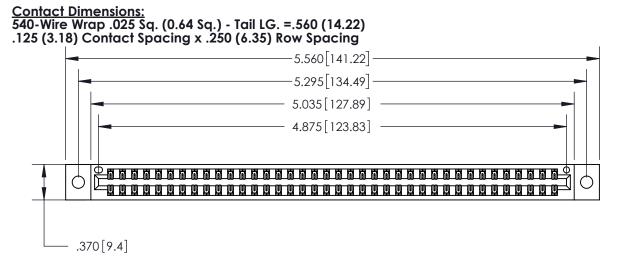

THIS IS A C.A.D. GENERATED DRAWING DO NOT MAKE MANUAL REVISIONS TO MASTER.

ISSUE NUMBER ORIGINAL

Card Slot Accepts

.600 [15.24]

> 846/896 SERIES HIGH TEMP CARD EDGE CONNECTOR PART NUMBER: 896-076-540-802

YOUR CONNECTION TO QUALITY & SERVICE

INSULATOR MATERIAL: THERMOPLASTIC POLYESTER, UL 94V-0 CONTACT MATERIAL; COPPER, NICKEL, TIN ALLOY CA-725 CONTACT PLATING: GOLD ON THE MATING AREA, TIN-LEAD

ON THE CONTACT TAILS, NICKEL UNDERPLATE

THIS IS A C.A.D. GENERATED DRAWING DO NOT MAKE MANUAL REVISIONS TO MASTER.