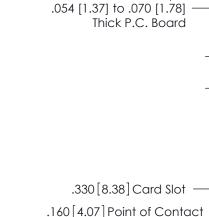

ISSUE NUMBER

.165[4.19]

.375 [9.54]

ORIGINAL

1

.060 [1.52] .125(3.18) to .210(5.33) **Outside Tails** .125(3.18) to .210(5.33) **Outside Tails** 

**Contact Code 560** 

INSULATOR MATERIAL: THERMOPLASTIC POLYESTER, UL 94V-0 CONTACT MATERIAL; COPPER, NICKEL, TIN ALLOY CA-725 CONTACT PLATING: GOLD ON THE MATING AREA, TIN-LEAD ON THE CONTACT TAILS, NICKEL UNDERPLATE

## 846/896 SERIES HIGH TEMP CARD EDGE CONNECTOR CONTACT CODE 555,556,558,559,560 DIMENSIONS

.150 [3.81]

YOUR CONNECTION TO QUALITY & SERVICE

**Contact Code 559** 

**EDAC INC** TORONTO, ONTARIO CANADA

THESE DRAWINGS AND SPECIFICATIONS ARE THE PROPERTY OF EDAC INC.,AND SHALL NOT BE REPRODUCED, OR COPIED OR USED AS THE BASIS FOR THE MANUFACTURE OR SALE OF APPARATUS WITHOUT WRITTEN PERMISSION.