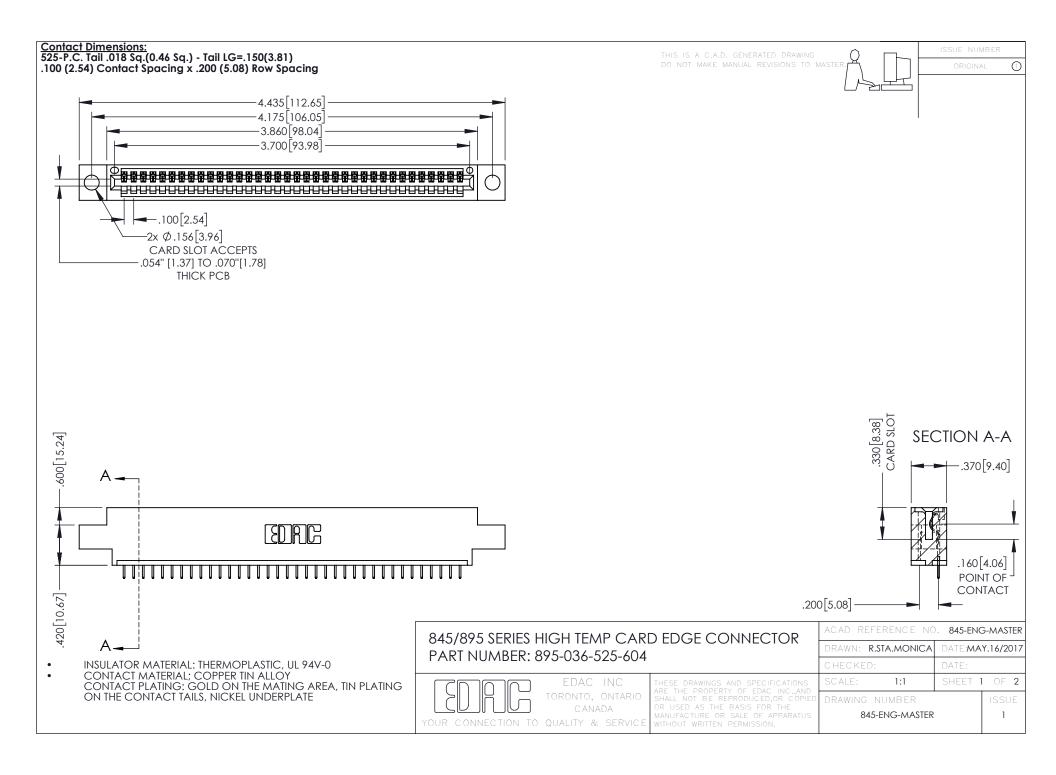

- INSULATOR MATERIAL: THERMOPLASTIC POLYESTER, UL 94V-0 DAP MATERIAL AVAILABLE UPON REQUEST
- CONTACT MATERIAL; COPPER ALLOY

**Contact Code 558** 

CONTACT PLATING: GOLD ON THE MATING AREA, TIN PLATING ON THE CONTACT TAILS, NICKEL UNDERPLATE

## 845/895 SERIES HIGH TEMP CARD EDGE CONNECTOR CONTACT CODE 555,556,558,559,560 DIMENSIONS

YOUR CONNECTION TO QUALITY & SERVICE

Contact Code 559

|   | ACAD REFERENCE NO   | . 845-ENG-MASTER |
|---|---------------------|------------------|
|   | DRAWN: R.STA.MONICA | DATE:MAY.16/2017 |
|   | CHECKED:            | DATE:            |
|   | SCALE: 1:1          | SHEET 2 OF 2     |
| D | DRAWING NUMBER      | ISSUE            |

Contact Code 560

845-ENG-MASTER