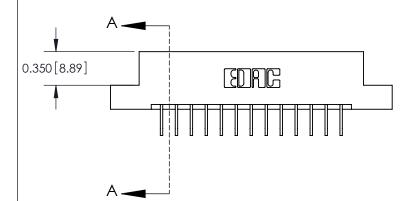

837/887 Series High Temp Card Edge Connector Part Number: 887-026-558-208

YOUR CONNECTION TO QUALITY & SERVICE

**EDAC INC** TORONTO, ONTARIO CANADA

THESE DRAWINGS AND SPECIFICATIONS ARE THE PROPERTY OF EDAC INC.,AND SHALL NOT BE REPRODUCED, OR COPIED OR USED AS THE BASIS FOR THE MANUFACTURE OR SALE OF APPARATUS WITHOUT WRITTEN PERMISSION.