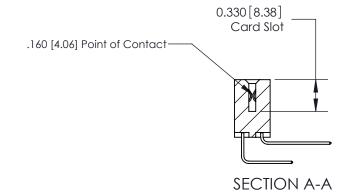

## **Contact Detail**

558-90 Degree Bend (Code 541 Contacts)

.156 [3.96] Contact Spacing x .200 [5.08] Row Spacing

THIS IS A C.A.D. GENERATED DRAWING DO NOT MAKE MANUAL REVISIONS TO MASTER.

ISSUE NUMBER

ORIGINAL

**See Accompanying Pages for:** 

**Contact Bend Details** 

ISSUE NUMBER

ORIGINAL

1

|                     | 837/887 Series High Temp Card Edge Connector |                                                                      | ACAD REFERENCE | NO. 837 EN       | G MASTER |
|---------------------|----------------------------------------------|----------------------------------------------------------------------|----------------|------------------|----------|
| Contact Bend Detail |                                              | DRAWN: J.LEE                                                         | DATE: OC       | DATE: OCT. 06/09 |          |
|                     | Confact Bend Defail                          |                                                                      | CHECKED:       | DATE:            |          |
| EDAC INC THESE      | THESE DRAWINGS AND SPECIFICATIONS            | SCALE: NTS                                                           | SHEET          | 2 <b>OF</b> 2    |          |
|                     | TORONTO, ONTARIO                             | CANADA OR USED AS THE BASIS FOR THE MANUFACTURE OR SALE OF APPARATUS | DRAWING NUMBER |                  | ISSUE    |
|                     | YOUR CONNECTION TO QUALITY & SERVICE         |                                                                      | 837 Assembly   |                  | 1        |