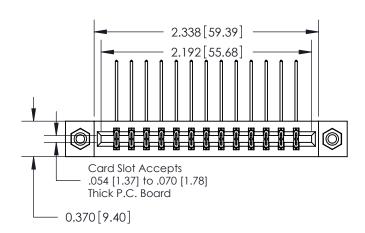

837/887 Series High Temp Card Edge Connector Part Number: 887-026-558-208

YOUR CONNECTION TO QUALITY & SERVICE

**EDAC INC** TORONTO, ONTARIO CANADA

THESE DRAWINGS AND SPECIFICATIONS ARE THE PROPERTY OF EDAC INC.,AND SHALL NOT BE REPRODUCED, OR COPIED OR USED AS THE BASIS FOR THE MANUFACTURE OR SALE OF APPARATUS WITHOUT WRITTEN PERMISSION.

**Mounting Option** 

08-#4-40 Unified Threaded Inserts