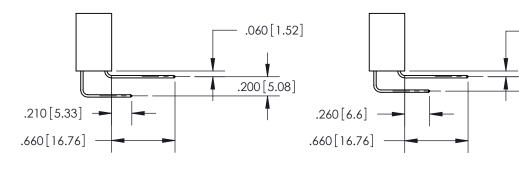

<u>Contact Dimensions:</u>
558-90 Degree Bend (Code 541 Contacts)
See Sheet 2 for Contact Code 555, 556, 558, 559, 560 Dimensions

THIS IS A C.A.D. GENERATED DRAWING DO NOT MAKE MANUAL REVISIONS TO MASTER.

**Contact Code 559** 

**Contact Code 560** 

INSULATOR MATERIAL: THERMOPLASTIC POLYESTER, UL 94V-0 CONTACT MATERIAL; COPPER, NICKEL, TIN ALLOY CA-725 CONTACT PLATING: GOLD ON THE MATING AREA, TIN-LEAD ON THE CONTACT TAILS, NICKEL UNDERPLATE

## 846/896 SERIES HIGH TEMP CARD EDGE CONNECTOR CONTACT CODE 555,556,558,559,560 DIMENSIONS

YOUR CONNECTION TO QUALITY & SERVICE

**EDAC INC** TORONTO, ONTARIO CANADA

THESE DRAWINGS AND SPECIFICATIONS ARE THE PROPERTY OF EDAC INC.,AND SHALL NOT BE REPRODUCED, OR COPIED OR USED AS THE BASIS FOR THE MANUFACTURE OR SALE OF APPARATUS WITHOUT WRITTEN PERMISSION.

**Outside Tails** 

**Outside Tails** 

|  | ACAD REFERENCE NO. |       | 846-ENG-MASTER   |        |
|--|--------------------|-------|------------------|--------|
|  | DRAWN:             | J.LEE | DATE: APR. 22/09 |        |
|  | CHECKED:           |       | DATE:            |        |
|  | SCALE:             | 1:1   | SHEET            | 2 OF 2 |
|  | DRAWING NUMBER     |       | ISSUE            |        |