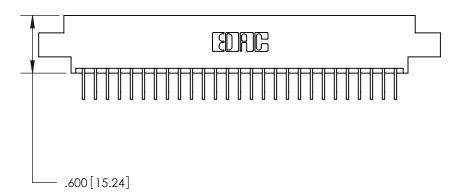

ISSUE NUMBER

ORIGINAL

Card Slot Accepts .054 [1.37] to .070 [1.78] Thick P.C. Board .330 [8.38] Card Slot .160 [4.07] Point of Contact —

INSULATOR MATERIAL: THERMOPLASTIC POLYESTER, UL 94V-0 CONTACT MATERIAL; COPPER, NICKEL, TIN ALLOY CA-725

CONTACT PLATING: GOLD ON THE MATING AREA, TIN-LEAD ON THE CONTACT TAILS, NICKEL UNDERPLATE

846/896 SERIES HIGH TEMP CARD EDGE CONNECTOR PART NUMBER: 846-027-558-604

YOUR CONNECTION TO QUALITY & SERVICE

**EDAC INC** TORONTO, ONTARIO CANADA