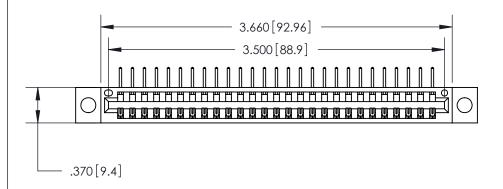

ISSUE NUMBER

ORIGINAL

Card Slot Accepts .054 [1.37] to .070 [1.78] Thick P.C. Board .330 [8.38] Card Slot .160 [4.07] Point of Contact —

INSULATOR MATERIAL: THERMOPLASTIC POLYESTER, UL 94V-0 CONTACT MATERIAL; COPPER, NICKEL, TIN ALLOY CA-725

CONTACT PLATING: GOLD ON THE MATING AREA, TIN-LEAD ON THE CONTACT TAILS, NICKEL UNDERPLATE

846/896 SERIES HIGH TEMP CARD EDGE CONNECTOR PART NUMBER: 846-027-558-604

YOUR CONNECTION TO QUALITY & SERVICE

**EDAC INC** TORONTO, ONTARIO CANADA