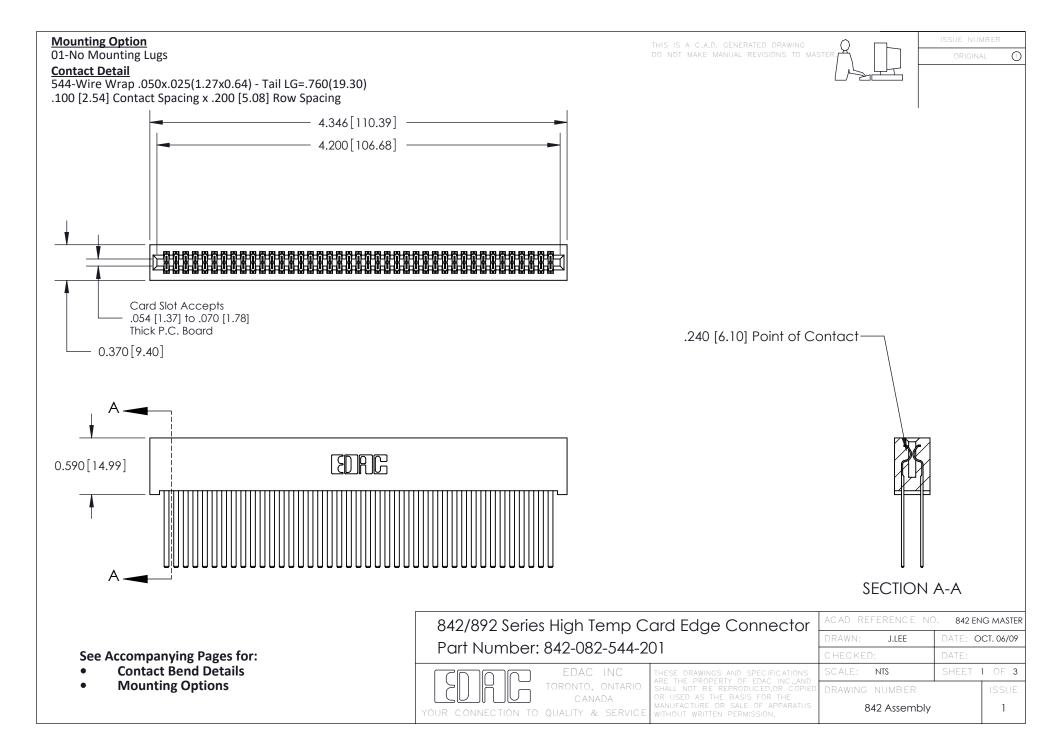

THIS IS A C.A.D. GENERATED DRAWING DO NOT MAKE MANUAL REVISIONS TO MASTER

ORIGINAL (1)



| 842/892 Series High Temp Card Edge Connector<br>Contact Bend Detail |                                                                                                 | ACAD REFERENCE NO. 842 ENG MASTER |             |                  |        |
|---------------------------------------------------------------------|-------------------------------------------------------------------------------------------------|-----------------------------------|-------------|------------------|--------|
|                                                                     |                                                                                                 | DRAWN:                            | J.LEE