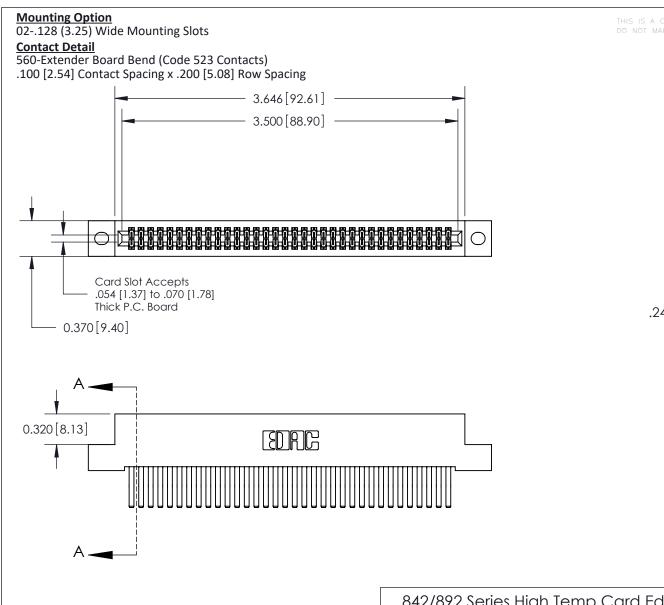

ORIGINAL (1)

| 842/892 Series High Temp Card Edge Connector<br>Contact Bend Detail |                                                                   | ACAD REFERENCE NO. 842 ENG MASTER |        |                  |        |
|---------------------------------------------------------------------|-------------------------------------------------------------------|-----------------------------------|--------|------------------|--------|
|                                                                     |                                                                   | DRAWN:                            | J.LEE  | DATE: OCT. 06/09 |        |
|                                                                     |                                                                   | CHECKE                            | ):     | DATE:            |        |
| EDAC INC                                                            | THESE DRAWINGS AND SPECIFICATIONS ARE THE PROPERTY OF EDAC INCAND | SCALE:                            | NTS    | SHEET :          | 2 OF 3 |
| TORONTO, ONTARIO                                                    | SHALL NOT BE REPRODUCED, OR COPIED OR USED AS THE BASIS FOR THE   | DRAWING                           | NUMBER |                  | ISSUE  |
| YOUR CONNECTION TO QUALITY & SERVICE                                | MANUFACTURE OR SALE OF APPARATUS WITHOUT WRITTEN PERMISSION.      | 842 Assembly                      |        |                  | 1      |