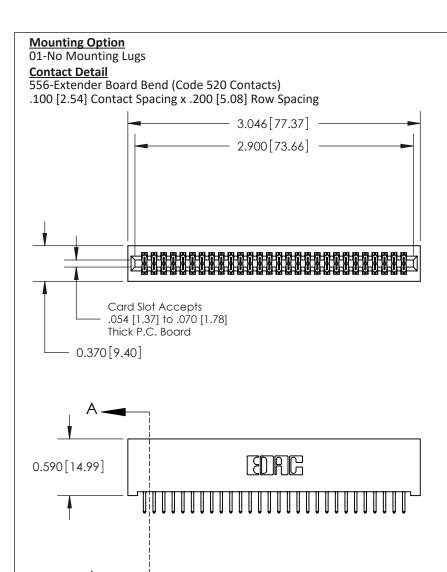

842 Assembly

THIS IS A C.A.D. GENERATED DRAWING DO NOT MAKE MANUAL REVISIONS TO MASTER

ORIGINAL (1)

| 842/892 Series High Temp Card Edge Connector<br>Contact Bend Detail |                                                                   | ACAD REFERENCE NO. 842 ENG MASTER |             |          |          |
|---------------------------------------------------------------------|-------------------------------------------------------------------|-----------------------------------|-------------|----------|----------|
|                                                                     |                                                                   | DRAWN:                            | J.LEE       | DATE: OC | T. 06/09 |
|                                                                     |                                                                   | CHECKE                            | ):          | DATE:    |          |
| EDAC INC                                                            | THESE DRAWINGS AND SPECIFICATIONS ARE THE PROPERTY OF EDAC INCAND | SCALE:                            | NTS         | SHEET :  | 2 OF 3   |
| TORONTO, ONTARIO                                                    | SHALL NOT BE REPRODUCED, OR COPIED OR USED AS THE BASIS FOR THE   | DRAWING                           | NUMBER      |          | ISSUE    |
| YOUR CONNECTION TO QUALITY & SERVICE                                | MANUFACTURE OR SALE OF APPARATUS WITHOUT WRITTEN PERMISSION.      | 8                                 | 42 Assembly |          | 1        |