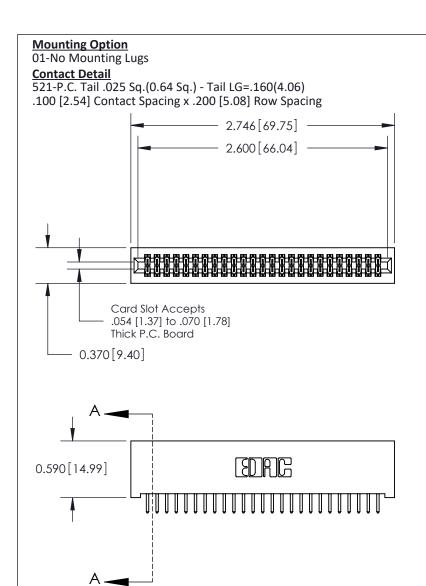

.240 [6.10] Point of Contact-

842/892 Series High Temp Card Edge Connector Part Number: 842-050-521-201

CANADA

YOUR CONNECTION TO QUALITY & SERVICE

SHEET 1 OF 3 NTS

J.LEE

SECTION A-A

842 Assembly

## **See Accompanying Pages for:**

- **Contact Bend Details**
- **Mounting Options**

THIS IS A C.A.D. GENERATED DRAWING DO NOT MAKE MANUAL REVISIONS TO MASTER

ORIGINAL (1)

| 842/892 Series High Temp Card Edge Connector<br>Contact Bend Detail |                                                                                                 | ACAD REFERENCE NO. 842 ENG MASTER |             |                  |        |
|---------------------------------------------------------------------|-------------------------------------------------------------------------------------------------|-----------------------------------|-------------|------------------|--------|
|                                                                     |                                                                                                 | DRAWN:                            | J.LEE       | DATE: OCT. 06/09 |        |
|                                                                     |                                                                                                 | CHECKED:                          |             | DATE:            |        |
| EDAC INC                                                            | THESE DRAWINGS AND SPECIFICATIONS ARE THE PROPERTY OF EDAC INCAND                               | SCALE:                            | NTS         | SHEET :          | 2 OF 3 |
| TORONTO, ONTARIO                                                    | SHALL NOT BE REPRODUCED,OR COPIED OR USED AS THE BASIS FOR THE MANUFACTURE OR SALE OF APPARATUS | DRAWING                           | NUMBER      |                  | ISSUE  |
| YOUR CONNECTION TO QUALITY & SERVICE                                |                                                                                                 | 8                                 | 42 Assembly |                  | 1      |