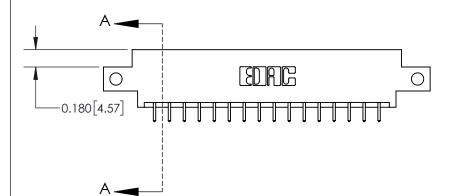

**Mounting Option** 

12-.128 (3.25) Dia. Side Mounting Holes

## **Contact Detail**

521-P.C. Tail .025 Sq.(0.64 Sq.) - Tail LG=.150(3.81) .156 [3.96] Contact Spacing x .200 [5.08] Row Spacing

> -3.402[86.41] 2.806 [71.27] -2.660 [67.56] -Card Slot Accepts .054 [1.37] to .070 [1.78] Thick P.C. Board 0.370 [9.40]