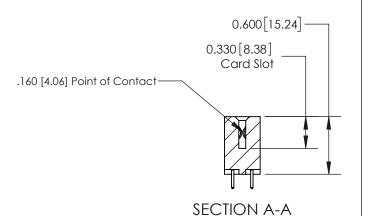

## **Contact Detail**

521-P.C. Tail .025 Sq.(0.64 Sq.) - Tail LG=.150(3.81) .156 [3.96] Contact Spacing x .200 [5.08] Row Spacing

> -3.402[86.41] 2.806 [71.27] -2.660 [67.56] -Card Slot Accepts .054 [1.37] to .070 [1.78] Thick P.C. Board 0.370 [9.40]