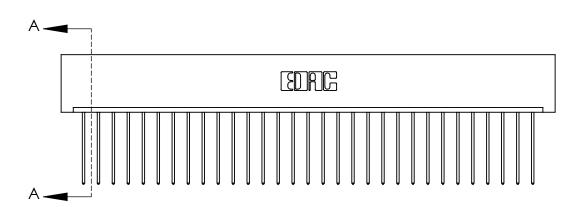

## **Contact Detail**

541-Wire Wrap .025 Sq.(0.64 Sq.) - Tail LG=.750(19.05) .156 [3.96] Contact Spacing x .200 [5.08] Row Spacing

THIS IS A C.A.D. GENERATED DRAWING DO NOT MAKE MANUAL REVISIONS TO MASTER.

ISSUE NUMBER ORIGINAL

0.600 [15.24] 0.330[8.38] Card Slot .160 [4.06] Point of Contact **SECTION A-A** 

**See Accompanying Page for:** 

**Contact Bend Details** 

837/887 Series High Temp Card Edge Connector Part Number: 837-031-541-101