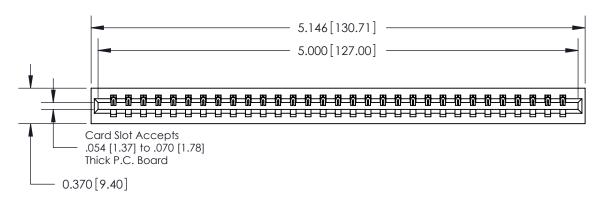

ISSUE NUMBER ORIGINAL

0.600 [15.24] 0.330[8.38] Card Slot .160 [4.06] Point of Contact **SECTION A-A** 

**See Accompanying Page for:** 

**Contact Bend Details** 

837/887 Series High Temp Card Edge Connector Part Number: 837-031-541-101