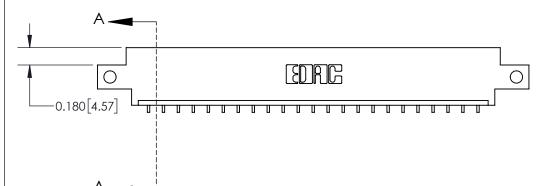

**See Accompanying Page for:** 

**Contact Bend Details** 

837/887 Series High Temp Card Edge Connector Part Number: 837-023-559-612

YOUR CONNECTION TO QUALITY & SERVICE

**EDAC INC** TORONTO, ONTARIO CANADA