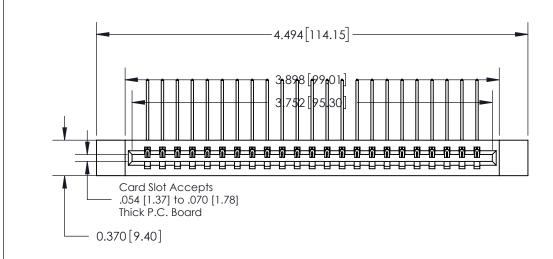

**See Accompanying Page for:** 

**Contact Bend Details** 

837/887 Series High Temp Card Edge Connector Part Number: 837-023-559-612

YOUR CONNECTION TO QUALITY & SERVICE

**EDAC INC** TORONTO, ONTARIO CANADA