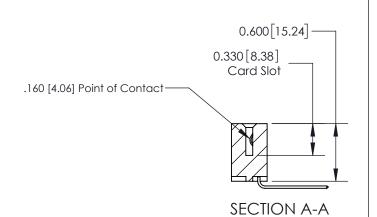

**See Accompanying Page for:** 

**Contact Bend Details** 

837/887 Series High Temp Card Edge Connector Part Number: 837-023-559-612

YOUR CONNECTION TO QUALITY & SERVICE

**EDAC INC** TORONTO, ONTARIO CANADA