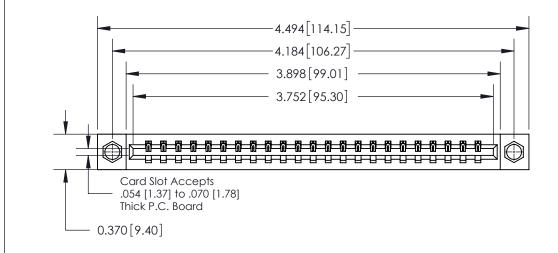

ISSUE NUMBER ORIGINAL

**See Accompanying Page for:** 

**Contact Bend Details** 

837/887 Series High Temp Card Edge Connector Part Number: 837-023-540-607

**EDAC INC** TORONTO, ONTARIO CANADA

THESE DRAWINGS AND SPECIFICATIONS ARE THE PROPERTY OF EDAC INC.,AND SHALL NOT BE REPRODUCED, OR COPIED OR USED AS THE BASIS FOR THE MANUFACTURE OR SALE OF APPARATUS WITHOUT WRITTEN PERMISSION.

**Mounting Option** 

07-M3-0.5 Metric Threaded Inserts