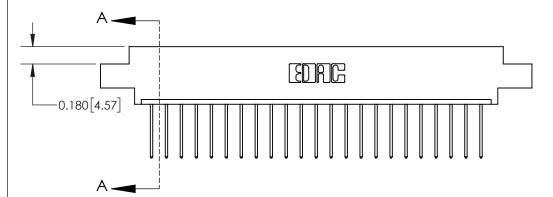

## **Contact Detail**

540-Wire Wrap .025 Sq.(0.64 Sq.) - Tail LG=.560(14.22)

.156 [3.96] Contact Spacing x .200 [5.08] Row Spacing

THIS IS A C.A.D. GENERATED DRAWING DO NOT MAKE MANUAL REVISIONS TO MASTER.