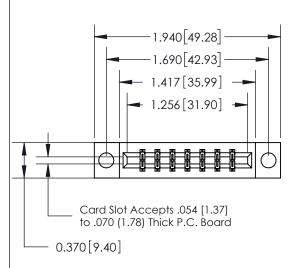

## **See Accompanying Page for:**

- **Bend Detail**
- **Mounting Options**

THIS IS A C.A.D. GENERATED DRAWING DO NOT MAKE MANUAL REVISIONS TO MASTER.

ISSUE NUMBER

ORIGINAL

833 Series High Temp Card Edge Connector Part Number: 833-014-555-804