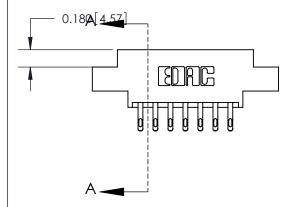

## **Contact Detail**

555-Extender Board Bend (Code 500 Contacts)

.156 [3.96] Contact Spacing x .200 [5.08] Row Spacing