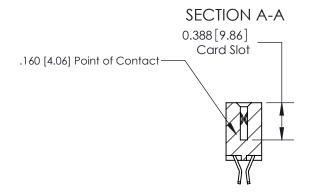

## **Contact Detail**

555-Extender Board Bend (Code 500 Contacts)

.156 [3.96] Contact Spacing x .200 [5.08] Row Spacing