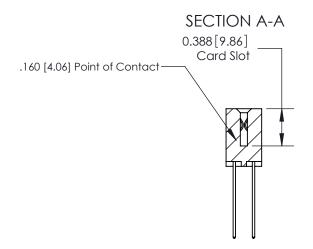

THIS IS A C.A.D. GENERATED DRAWING DO NOT MAKE MANUAL REVISIONS TO MASTER.

ISSUE NUMBER ORIGINAL

833 Series High Temp Card Edge Connector Part Number: 833-014-544-204

**EDAC INC** TORONTO, ONTARIO CANADA

THESE DRAWINGS AND SPECIFICATIONS ARE THE PROPERTY OF EDAC INC., AND SHALL NOT BE REPRODUCED,OR COPIED OR USED AS THE BASIS FOR THE MANUFACTURE OR SALE OF APPARATUS WITHOUT WRITTEN PERMISSION.

| ACAD REFERENCE NO. | 833 ENG MASTER   |  |  |
|--------------------|------------------|--|--|
| DRAWN: J.LEE       | DATE: OCT. 14/09 |  |  |
| CHECKED:           | DATE:            |  |  |
| SCALE: NTS         | SHEET 1 OF 3     |  |  |
| DRAWING NUMBER     | ISSUE            |  |  |
| 833 Assembly       | 1 1              |  |  |