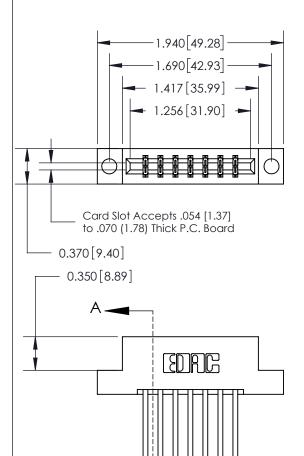

THIS IS A C.A.D. GENERATED DRAWING DO NOT MAKE MANUAL REVISIONS TO MASTER.

ISSUE NUMBER ORIGINAL

833 Series High Temp Card Edge Connector Part Number: 833-014-544-204

**EDAC INC** TORONTO, ONTARIO CANADA

THESE DRAWINGS AND SPECIFICATIONS ARE THE PROPERTY OF EDAC INC., AND SHALL NOT BE REPRODUCED,OR COPIED OR USED AS THE BASIS FOR THE MANUFACTURE OR SALE OF APPARATUS WITHOUT WRITTEN PERMISSION.

| ACAD REFERENCE NO. | 833 ENG MASTER   |  |  |
|--------------------|------------------|--|--|
| DRAWN: J.LEE       | DATE: OCT. 14/09 |  |  |
| CHECKED:           | DATE:            |  |  |
| SCALE: NTS         | SHEET 1 OF 3     |  |  |
| DRAWING NUMBER     | ISSUE            |  |  |
| 833 Assembly       | 1 1              |  |  |