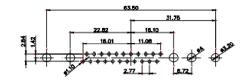

13W3 Male

20.70 30.50 13.72 16.62 김 의

13W6 Male

43W2 Male

17W5 Female

.XX ±0.13 .XXX ±0.05

9W4 Female

13W3 Female