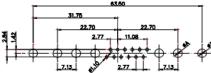

| STISTIC    |                                                                                             | orromate                        |                                                                                                                                                                                                                                                                                                                                                                                                                                                                                                                                                                                                                                                                                                                                                                                                                                                                                                                                                                                                                                                                                                                                                                                                                                                                                                                                                                                                                                                                                                                                                                                                                                                                                                                                                                                                                                                                                                                                                                                                                                                                                                                                                                                                                                                                                                                                                                                                                                                                                                                                                                                                                                                                                                                                                                                                                                        |                         |                                                                         |                  |  |
|------------|---------------------------------------------------------------------------------------------|---------------------------------|----------------------------------------------------------------------------------------------------------------------------------------------------------------------------------------------------------------------------------------------------------------------------------------------------------------------------------------------------------------------------------------------------------------------------------------------------------------------------------------------------------------------------------------------------------------------------------------------------------------------------------------------------------------------------------------------------------------------------------------------------------------------------------------------------------------------------------------------------------------------------------------------------------------------------------------------------------------------------------------------------------------------------------------------------------------------------------------------------------------------------------------------------------------------------------------------------------------------------------------------------------------------------------------------------------------------------------------------------------------------------------------------------------------------------------------------------------------------------------------------------------------------------------------------------------------------------------------------------------------------------------------------------------------------------------------------------------------------------------------------------------------------------------------------------------------------------------------------------------------------------------------------------------------------------------------------------------------------------------------------------------------------------------------------------------------------------------------------------------------------------------------------------------------------------------------------------------------------------------------------------------------------------------------------------------------------------------------------------------------------------------------------------------------------------------------------------------------------------------------------------------------------------------------------------------------------------------------------------------------------------------------------------------------------------------------------------------------------------------------------------------------------------------------------------------------------------------------|-------------------------|-------------------------------------------------------------------------|------------------|--|
|            |                                                                                             |                                 | 33.30<br><b>6.65</b><br><b>1.665</b><br><b>1.22</b><br><b>9</b><br><b>9</b><br><b>9</b><br><b>9</b><br><b>9</b><br><b>9</b><br><b>9</b><br><b>9</b>                                                                                                                                                                                                                                                                                                                                                                                                                                                                                                                                                                                                                                                                                                                                                                                                                                                                                                                                                                                                                                                                                                                                                                                                                                                                                                                                                                                                                                                                                                                                                                                                                                                                                                                                                                                                                                                                                                                                                                                                                                                                                                                                                                                                                                                                                                                                                                                                                                                                                                                                                                                                                                                                                    |                         | 63.50<br>31.75<br>32 + 2.77<br>30 + + + + + + + + + + + + + + + + + + + |                  |  |
|            |                                                                                             |                                 | 11W1 Male/Female                                                                                                                                                                                                                                                                                                                                                                                                                                                                                                                                                                                                                                                                                                                                                                                                                                                                                                                                                                                                                                                                                                                                                                                                                                                                                                                                                                                                                                                                                                                                                                                                                                                                                                                                                                                                                                                                                                                                                                                                                                                                                                                                                                                                                                                                                                                                                                                                                                                                                                                                                                                                                                                                                                                                                                                                                       | 27W2 Male/Female        | e                                                                       |                  |  |
| 5W5 Female | 47.06<br>23.83<br>14.48<br>14.49<br>90<br>90<br>90<br>90<br>90<br>90<br>90<br>90<br>90<br>9 | 8W8 Female                      | 33.30<br>19.55<br>9.70<br>3.31<br>9.70<br>9.70<br>9.70<br>9.70<br>9.70<br>9.70<br>9.70<br>9.70<br>9.70<br>9.70<br>9.70<br>9.70<br>9.70<br>9.70<br>9.70<br>9.70<br>9.70<br>9.70<br>9.70<br>9.70<br>9.70<br>9.70<br>9.70<br>9.70<br>9.70<br>9.70<br>9.70<br>9.70<br>9.70<br>9.70<br>9.70<br>9.70<br>9.70<br>9.70<br>9.70<br>9.70<br>9.70<br>9.70<br>9.70<br>9.70<br>9.70<br>9.70<br>9.70<br>9.70<br>9.70<br>9.70<br>9.70<br>9.70<br>9.70<br>9.70<br>9.70<br>9.70<br>9.70<br>9.70<br>9.70<br>9.70<br>9.70<br>9.70<br>9.70<br>9.70<br>9.70<br>9.70<br>9.70<br>9.70<br>9.70<br>9.70<br>9.70<br>9.70<br>9.70<br>9.70<br>9.70<br>9.70<br>9.70<br>9.70<br>9.70<br>9.70<br>9.70<br>9.70<br>9.70<br>9.70<br>9.70<br>9.70<br>9.70<br>9.70<br>9.70<br>9.70<br>9.70<br>9.70<br>9.70<br>9.70<br>9.70<br>9.70<br>9.70<br>9.70<br>9.70<br>9.70<br>9.70<br>9.70<br>9.70<br>9.70<br>9.70<br>9.70<br>9.70<br>9.70<br>9.70<br>9.70<br>9.70<br>9.70<br>9.70<br>9.70<br>9.70<br>9.70<br>9.70<br>9.70<br>9.70<br>9.70<br>9.70<br>9.70<br>9.70<br>9.70<br>9.70<br>9.70<br>9.70<br>9.70<br>9.70<br>9.70<br>9.70<br>9.70<br>9.70<br>9.70<br>9.70<br>9.70<br>9.70<br>9.70<br>9.70<br>9.70<br>9.70<br>9.70<br>9.70<br>9.70<br>9.70<br>9.70<br>9.70<br>9.70<br>9.70<br>9.70<br>9.70<br>9.70<br>9.70<br>9.70<br>9.70<br>9.70<br>9.70<br>9.70<br>9.70<br>9.70<br>9.70<br>9.70<br>9.70<br>9.70<br>9.70<br>9.70<br>9.70<br>9.70<br>9.70<br>9.70<br>9.70<br>9.70<br>9.70<br>9.70<br>9.70<br>9.70<br>9.70<br>9.70<br>9.70<br>9.70<br>9.70<br>9.70<br>9.70<br>9.70<br>9.70<br>9.70<br>9.70<br>9.70<br>9.70<br>9.70<br>9.70<br>9.70<br>9.70<br>9.70<br>9.70<br>9.70<br>9.70<br>9.70<br>9.70<br>9.70<br>9.70<br>9.70<br>9.70<br>9.70<br>9.70<br>9.70<br>9.70<br>9.70<br>9.70<br>9.70<br>9.70<br>9.70<br>9.70<br>9.70<br>9.70<br>9.70<br>9.70<br>9.70<br>9.70<br>9.70<br>9.70<br>9.70<br>9.70<br>9.70<br>9.70<br>9.70<br>9.70<br>9.70<br>9.70<br>9.70<br>9.70<br>9.70<br>9.70<br>9.70<br>9.70<br>9.70<br>9.70<br>9.70<br>9.70<br>9.70<br>9.70<br>9.70<br>9.70<br>9.70<br>9.70<br>9.70<br>9.70<br>9.70<br>9.70<br>9.70<br>9.70<br>9.70<br>9.70<br>9.70<br>9.70<br>9.70<br>9.70<br>9.70<br>9.70<br>9.70<br>9.70<br>9.70<br>9.70<br>9.70<br>9.70<br>9.70<br>9.70<br>9.70<br>9.70<br>9.70<br>9.70<br>9.70<br>9.70<br>9.70<br>9.70<br>9.70<br>9.70<br>9.70<br>9.70<br>9.70<br>9.70<br>9.70<br>9.70<br>9.70<br>9.70<br>9.70<br>9.70<br>9.70<br>9.70<br>9.70<br>9.70<br>9.70<br>9.70<br>9.70<br>9.70<br>9.70<br>9.70<br>9.70<br>9.70<br>9.70<br>9.70<br>9.70<br>9.70<br>9.70<br>9.70<br>9.70<br>9.70<br>9.70<br>9.70<br>9.70<br>9.70<br>9.70<br>9.70<br>9.70<br>9.70<br>9.70<br>9.70<br>9.70<br>9.70<br>9.70<br>9.70<br>9.70<br>9.70<br>9.70<br>9.70<br>9.70<br>9.70<br>9.70<br>9.70<br>9.70<br>9.70<br>9.70<br>9.70<br>9.70<br>9.70<br>9.70<br>9.70<br>9.70<br>9.70<br>9.70<br>9.70 |                         | 53.50<br>31.75<br>15.24<br>++++++++++++++++++++++++++++++++++++         |                  |  |
|            |                                                                                             | in the second                   | 17W2 Male/Female                                                                                                                                                                                                                                                                                                                                                                                                                                                                                                                                                                                                                                                                                                                                                                                                                                                                                                                                                                                                                                                                                                                                                                                                                                                                                                                                                                                                                                                                                                                                                                                                                                                                                                                                                                                                                                                                                                                                                                                                                                                                                                                                                                                                                                                                                                                                                                                                                                                                                                                                                                                                                                                                                                                                                                                                                       | 21W1 Male/Femal         | e                                                                       |                  |  |
|            | CURRENT RATING<br>10A / 2.2<br>20A / 3.3<br>30A / 3.7<br>40A / 4.2                          | / ØA                            | ₹<br>₹<br>₹<br>₹<br>₹<br>₹<br>₹<br>₹<br>₹<br>₹<br>₹<br>₹<br>₹<br>₹                                                                                                                                                                                                                                                                                                                                                                                                                                                                                                                                                                                                                                                                                                                                                                                                                                                                                                                                                                                                                                                                                                                                                                                                                                                                                                                                                                                                                                                                                                                                                                                                                                                                                                                                                                                                                                                                                                                                                                                                                                                                                                                                                                                                                                                                                                                                                                                                                                                                                                                                                                                                                                                                                                                                                                     |                         | 47.05<br>23.65<br>9 0 0 0 0 0 0 0 0 0 0 0 0 0 0 0 0 0 0 0               | 52 <sup>00</sup> |  |
|            |                                                                                             |                                 |                                                                                                                                                                                                                                                                                                                                                                                                                                                                                                                                                                                                                                                                                                                                                                                                                                                                                                                                                                                                                                                                                                                                                                                                                                                                                                                                                                                                                                                                                                                                                                                                                                                                                                                                                                                                                                                                                                                                                                                                                                                                                                                                                                                                                                                                                                                                                                                                                                                                                                                                                                                                                                                                                                                                                                                                                                        |                         | SW REFERENCE NO.: 627 COMBO ASSEMBLY                                    |                  |  |
|            |                                                                                             | COMBIN                          | ATION D-SUB                                                                                                                                                                                                                                                                                                                                                                                                                                                                                                                                                                                                                                                                                                                                                                                                                                                                                                                                                                                                                                                                                                                                                                                                                                                                                                                                                                                                                                                                                                                                                                                                                                                                                                                                                                                                                                                                                                                                                                                                                                                                                                                                                                                                                                                                                                                                                                                                                                                                                                                                                                                                                                                                                                                                                                                                                            | DRAWN: C.B              | DATE: JAN. 01/2                                                         | .019             |  |
|            |                                                                                             |                                 |                                                                                                                                                                                                                                                                                                                                                                                                                                                                                                                                                                                                                                                                                                                                                                                                                                                                                                                                                                                                                                                                                                                                                                                                                                                                                                                                                                                                                                                                                                                                                                                                                                                                                                                                                                                                                                                                                                                                                                                                                                                                                                                                                                                                                                                                                                                                                                                                                                                                                                                                                                                                                                                                                                                                                                                                                                        |                         |                                                                         | DATE:            |  |
|            | IIS SERIES FULLY CONFORMS TO                                                                |                                 | ARE THE FROFERTT OF EDAG INC., AND                                                                                                                                                                                                                                                                                                                                                                                                                                                                                                                                                                                                                                                                                                                                                                                                                                                                                                                                                                                                                                                                                                                                                                                                                                                                                                                                                                                                                                                                                                                                                                                                                                                                                                                                                                                                                                                                                                                                                                                                                                                                                                                                                                                                                                                                                                                                                                                                                                                                                                                                                                                                                                                                                                                                                                                                     | SCALE: N.T.S            | SHEET 3 OF                                                              | : 4              |  |
|            | IE EUROPEAN UNION DIRECTIVES<br>11/65/EU FOR R₀HS COMPLIANCY.                               |                                 | OR USED AS THE BASIS FOR THE                                                                                                                                                                                                                                                                                                                                                                                                                                                                                                                                                                                                                                                                                                                                                                                                                                                                                                                                                                                                                                                                                                                                                                                                                                                                                                                                                                                                                                                                                                                                                                                                                                                                                                                                                                                                                                                                                                                                                                                                                                                                                                                                                                                                                                                                                                                                                                                                                                                                                                                                                                                                                                                                                                                                                                                                           | DRAWING NUMBER: 627-2WK | 2222-4T2                                                                | ISSUE            |  |
| COMPLIANT  |                                                                                             | YOUR CONNECTION TO QUALITY & SE | MANUFACTURE OR SALE OF APPARATUS                                                                                                                                                                                                                                                                                                                                                                                                                                                                                                                                                                                                                                                                                                                                                                                                                                                                                                                                                                                                                                                                                                                                                                                                                                                                                                                                                                                                                                                                                                                                                                                                                                                                                                                                                                                                                                                                                                                                                                                                                                                                                                                                                                                                                                                                                                                                                                                                                                                                                                                                                                                                                                                                                                                                                                                                       | PART NUMBER: 627-2WK    | 2222-4T2                                                                | 1                |  |