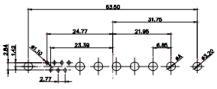

5W5 Male

3W3 / 3WK3

8W8 Male

5W1 Male/Female

7W2 Male/Female

(1)

627-2WK2222-4T2

21W4 Male/Female