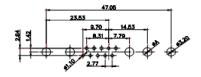

5W5 Male

3W3 / 3WK3

8W8 Male

5W1 Male/Female

7W2 Male/Female

(1)

627-2WK2222-4T2

21W4 Male/Female