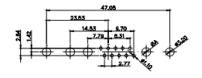

| STISTIC    |                                                                                             | orromate                        |                                                                                                                                                                                                                                                                                                                                                                                                                                                                                                                                                                                                                                                                                                                                                                                                                                                                                                                                                                                                                                                                                                                                                                                                                                                                                                                                                                                                                                                                                                                                                                                                                                                                                                                                                                                                                                                                                                                                                                                                                                                                                                                                                                                                                                                                                                                                                                                                                                                                                                                                                                                                                                                                                                                                                                                                                                        |                         |                                                                         |                  |  |
|------------|---------------------------------------------------------------------------------------------|---------------------------------|----------------------------------------------------------------------------------------------------------------------------------------------------------------------------------------------------------------------------------------------------------------------------------------------------------------------------------------------------------------------------------------------------------------------------------------------------------------------------------------------------------------------------------------------------------------------------------------------------------------------------------------------------------------------------------------------------------------------------------------------------------------------------------------------------------------------------------------------------------------------------------------------------------------------------------------------------------------------------------------------------------------------------------------------------------------------------------------------------------------------------------------------------------------------------------------------------------------------------------------------------------------------------------------------------------------------------------------------------------------------------------------------------------------------------------------------------------------------------------------------------------------------------------------------------------------------------------------------------------------------------------------------------------------------------------------------------------------------------------------------------------------------------------------------------------------------------------------------------------------------------------------------------------------------------------------------------------------------------------------------------------------------------------------------------------------------------------------------------------------------------------------------------------------------------------------------------------------------------------------------------------------------------------------------------------------------------------------------------------------------------------------------------------------------------------------------------------------------------------------------------------------------------------------------------------------------------------------------------------------------------------------------------------------------------------------------------------------------------------------------------------------------------------------------------------------------------------------|-------------------------|-------------------------------------------------------------------------|------------------|--|
|            |                                                                                             |                                 | 33.30<br><b>6.65</b><br><b>1.665</b><br><b>1.22</b><br><b>9</b><br><b>9</b><br><b>9</b><br><b>9</b><br><b>9</b><br><b>9</b><br><b>9</b><br><b>9</b>                                                                                                                                                                                                                                                                                                                                                                                                                                                                                                                                                                                                                                                                                                                                                                                                                                                                                                                                                                                                                                                                                                                                                                                                                                                                                                                                                                                                                                                                                                                                                                                                                                                                                                                                                                                                                                                                                                                                                                                                                                                                                                                                                                                                                                                                                                                                                                                                                                                                                                                                                                                                                                                                                    |                         | 63.50<br>31.75<br>32 + 2.77<br>30 + + + + + + + + + + + + + + + + + + + |                  |  |
|            |                                                                                             |                                 | 11W1 Male/Female                                                                                                                                                                                                                                                                                                                                                                                                                                                                                                                                                                                                                                                                                                                                                                                                                                                                                                                                                                                                                                                                                                                                                                                                                                                                                                                                                                                                                                                                                                                                                                                                                                                                                                                                                                                                                                                                                                                                                                                                                                                                                                                                                                                                                                                                                                                                                                                                                                                                                                                                                                                                                                                                                                                                                                                                                       | 27W2 Male/Female        | e                                                                       |                  |  |
| 5W5 Female | 47.06<br>23.83<br>14.48<br>14.49<br>90<br>90<br>90<br>90<br>90<br>90<br>90<br>90<br>90<br>9 | 8W8 Female                      | 33.30<br>19.55<br>9.70<br>3.31<br>9.70<br>9.70<br>9.70<br>9.70<br>9.70<br>9.70<br>9.70<br>9.70<br>9.70<br>9.70<br>9.70<br>9.70<br>9.70<br>9.70<br>9.70<br>9.70<br>9.70<br>9.70<br>9.70<br>9.70<br>9.70<br>9.70<br>9.70<br>9.70<br>9.70<br>9.70<br>9.70<br>9.70<br>9.70<br>9.70<br>9.70<br>9.70<br>9.70<br>9.70<br>9.70<br>9.70<br>9.70<br>9.70<br>9.70<br>9.70<br>9.70<br>9.70<br>9.70<br>9.70<br>9.70<br>9.70<br>9.70<br>9.70<br>9.70<br>9.70<br>9.70<br>9.70<br>9.70<br>9.70<br>9.70<br>9.70<br>9.70<br>9.70<br>9.70<br>9.70<br>9.70<br>9.70<br>9.70<br>9.70<br>9.70<br>9.70<br>9.70<br>9.70<br>9.70<br>9.70<br>9.70<br>9.70<br>9.70<br>9.70<br>9.70<br>9.70<br>9.70<br>9.70<br>9.70<br>9.70<br>9.70<br>9.70<br>9.70<br>9.70<br>9.70<br>9.70<br>9.70<br>9.70<br>9.70<br>9.70<br>9.70<br>9.70<br>9.70<br>9.70<br>9.70<br>9.70<br>9.70<br>9.70<br>9.70<br>9.70<br>9.70<br>9.70<br>9.70<br>9.70<br>9.70<br>9.70<br>9.70<br>9.70<br>9.70<br>9.70<br>9.70<br>9.70<br>9.70<br>9.70<br>9.70<br>9.70<br>9.70<br>9.70<br>9.70<br>9.70<br>9.70<br>9.70<br>9.70<br>9.70<br>9.70<br>9.70<br>9.70<br>9.70<br>9.70<br>9.70<br>9.70<br>9.70<br>9.70<br>9.70<br>9.70<br>9.70<br>9.70<br>9.70<br>9.70<br>9.70<br>9.70<br>9.70<br>9.70<br>9.70<br>9.70<br>9.70<br>9.70<br>9.70<br>9.70<br>9.70<br>9.70<br>9.70<br>9.70<br>9.70<br>9.70<br>9.70<br>9.70<br>9.70<br>9.70<br>9.70<br>9.70<br>9.70<br>9.70<br>9.70<br>9.70<br>9.70<br>9.70<br>9.70<br>9.70<br>9.70<br>9.70<br>9.70<br>9.70<br>9.70<br>9.70<br>9.70<br>9.70<br>9.70<br>9.70<br>9.70<br>9.70<br>9.70<br>9.70<br>9.70<br>9.70<br>9.70<br>9.70<br>9.70<br>9.70<br>9.70<br>9.70<br>9.70<br>9.70<br>9.70<br>9.70<br>9.70<br>9.70<br>9.70<br>9.70<br>9.70<br>9.70<br>9.70<br>9.70<br>9.70<br>9.70<br>9.70<br>9.70<br>9.70<br>9.70<br>9.70<br>9.70<br>9.70<br>9.70<br>9.70<br>9.70<br>9.70<br>9.70<br>9.70<br>9.70<br>9.70<br>9.70<br>9.70<br>9.70<br>9.70<br>9.70<br>9.70<br>9.70<br>9.70<br>9.70<br>9.70<br>9.70<br>9.70<br>9.70<br>9.70<br>9.70<br>9.70<br>9.70<br>9.70<br>9.70<br>9.70<br>9.70<br>9.70<br>9.70<br>9.70<br>9.70<br>9.70<br>9.70<br>9.70<br>9.70<br>9.70<br>9.70<br>9.70<br>9.70<br>9.70<br>9.70<br>9.70<br>9.70<br>9.70<br>9.70<br>9.70<br>9.70<br>9.70<br>9.70<br>9.70<br>9.70<br>9.70<br>9.70<br>9.70<br>9.70<br>9.70<br>9.70<br>9.70<br>9.70<br>9.70<br>9.70<br>9.70<br>9.70<br>9.70<br>9.70<br>9.70<br>9.70<br>9.70<br>9.70<br>9.70<br>9.70<br>9.70<br>9.70<br>9.70<br>9.70<br>9.70<br>9.70<br>9.70<br>9.70<br>9.70<br>9.70<br>9.70<br>9.70<br>9.70<br>9.70<br>9.70<br>9.70<br>9.70<br>9.70<br>9.70<br>9.70<br>9.70<br>9.70<br>9.70<br>9.70<br>9.70<br>9.70<br>9.70<br>9.70<br>9.70<br>9.70<br>9.70<br>9.70<br>9.70<br>9.70<br>9.70<br>9.70<br>9.70<br>9.70<br>9.70<br>9.70<br>9.70<br>9.70<br>9.70<br>9.70<br>9.70<br>9.70<br>9.70<br>9.70<br>9.70<br>9.70<br>9.70<br>9.70 |                         | 53.50<br>31.75<br>15.24<br>++++++++++++++++++++++++++++++++++++         |                  |  |
|            |                                                                                             | in the second                   | 17W2 Male/Female                                                                                                                                                                                                                                                                                                                                                                                                                                                                                                                                                                                                                                                                                                                                                                                                                                                                                                                                                                                                                                                                                                                                                                                                                                                                                                                                                                                                                                                                                                                                                                                                                                                                                                                                                                                                                                                                                                                                                                                                                                                                                                                                                                                                                                                                                                                                                                                                                                                                                                                                                                                                                                                                                                                                                                                                                       | 21W1 Male/Femal         | e                                                                       |                  |  |
|            | CURRENT RATING<br>10A / 2.2<br>20A / 3.3<br>30A / 3.7<br>40A / 4.2                          | / ØA                            | ₹<br>₹<br>₹<br>₹<br>₹<br>₹<br>₹<br>₹<br>₹<br>₹<br>₹<br>₹<br>₹<br>₹                                                                                                                                                                                                                                                                                                                                                                                                                                                                                                                                                                                                                                                                                                                                                                                                                                                                                                                                                                                                                                                                                                                                                                                                                                                                                                                                                                                                                                                                                                                                                                                                                                                                                                                                                                                                                                                                                                                                                                                                                                                                                                                                                                                                                                                                                                                                                                                                                                                                                                                                                                                                                                                                                                                                                                     |                         | 47.05<br>23.65<br>9 0 0 0 0 0 0 0 0 0 0 0 0 0 0 0 0 0 0 0               | 52 <sup>00</sup> |  |
|            |                                                                                             |                                 |                                                                                                                                                                                                                                                                                                                                                                                                                                                                                                                                                                                                                                                                                                                                                                                                                                                                                                                                                                                                                                                                                                                                                                                                                                                                                                                                                                                                                                                                                                                                                                                                                                                                                                                                                                                                                                                                                                                                                                                                                                                                                                                                                                                                                                                                                                                                                                                                                                                                                                                                                                                                                                                                                                                                                                                                                                        |                         | SW REFERENCE NO.: 627 COMBO ASSEMBLY                                    |                  |  |
|            |                                                                                             | COMBIN                          | ATION D-SUB                                                                                                                                                                                                                                                                                                                                                                                                                                                                                                                                                                                                                                                                                                                                                                                                                                                                                                                                                                                                                                                                                                                                                                                                                                                                                                                                                                                                                                                                                                                                                                                                                                                                                                                                                                                                                                                                                                                                                                                                                                                                                                                                                                                                                                                                                                                                                                                                                                                                                                                                                                                                                                                                                                                                                                                                                            | DRAWN: C.B              | DATE: JAN. 01/2                                                         | .019             |  |
|            |                                                                                             |                                 |                                                                                                                                                                                                                                                                                                                                                                                                                                                                                                                                                                                                                                                                                                                                                                                                                                                                                                                                                                                                                                                                                                                                                                                                                                                                                                                                                                                                                                                                                                                                                                                                                                                                                                                                                                                                                                                                                                                                                                                                                                                                                                                                                                                                                                                                                                                                                                                                                                                                                                                                                                                                                                                                                                                                                                                                                                        |                         |                                                                         | DATE:            |  |
|            | IIS SERIES FULLY CONFORMS TO                                                                |                                 | ARE THE FROFERTT OF EDAG INC., AND                                                                                                                                                                                                                                                                                                                                                                                                                                                                                                                                                                                                                                                                                                                                                                                                                                                                                                                                                                                                                                                                                                                                                                                                                                                                                                                                                                                                                                                                                                                                                                                                                                                                                                                                                                                                                                                                                                                                                                                                                                                                                                                                                                                                                                                                                                                                                                                                                                                                                                                                                                                                                                                                                                                                                                                                     | SCALE: N.T.S            | SHEET 3 OF                                                              | : 4              |  |
|            | IE EUROPEAN UNION DIRECTIVES<br>11/65/EU FOR R₀HS COMPLIANCY.                               |                                 | OR USED AS THE BASIS FOR THE                                                                                                                                                                                                                                                                                                                                                                                                                                                                                                                                                                                                                                                                                                                                                                                                                                                                                                                                                                                                                                                                                                                                                                                                                                                                                                                                                                                                                                                                                                                                                                                                                                                                                                                                                                                                                                                                                                                                                                                                                                                                                                                                                                                                                                                                                                                                                                                                                                                                                                                                                                                                                                                                                                                                                                                                           | DRAWING NUMBER: 627-2WK | 2222-4T2                                                                | ISSUE            |  |
| COMPLIANT  |                                                                                             | YOUR CONNECTION TO QUALITY & SE | MANUFACTURE OR SALE OF APPARATUS                                                                                                                                                                                                                                                                                                                                                                                                                                                                                                                                                                                                                                                                                                                                                                                                                                                                                                                                                                                                                                                                                                                                                                                                                                                                                                                                                                                                                                                                                                                                                                                                                                                                                                                                                                                                                                                                                                                                                                                                                                                                                                                                                                                                                                                                                                                                                                                                                                                                                                                                                                                                                                                                                                                                                                                                       | PART NUMBER: 627-2WK    | 2222-4T2                                                                | 1                |  |