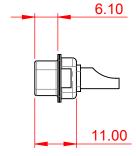

5W5 Male

3W3 / 3WK3

8W8 Male

5W1 Male/Female

7W2 Male/Female

(1)

627-2WK2222-4T2

21W4 Male/Female