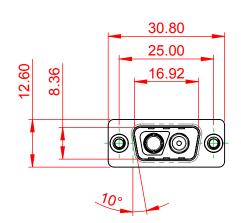

5W5 Male

3W3 / 3WK3

8W8 Male

5W1 Male/Female

7W2 Male/Female

(1)

627-2WK2222-4T2

21W4 Male/Female