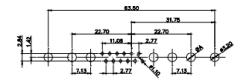

WITHOUT WRITTEN PERMISSION.

THIS IS A C.A.D. GENERATED DRAWING TOLERANCE UNLESS OTHERWISE SPECIFIED DO NOT MAKE MANUAL REVISIONS TO MASTER. .X ±0.25

9W4 Male

25W3 Male

47.02 23.53 14.51 9.70 7.79 김 영

36W4 Female

13W3 Male

20.70 30.50 13.72 16.62 김 의

13W6 Male

43W2 Male

17W5 Female

.XX ±0.13 .XXX ±0.05

9W4 Female

13W3 Female