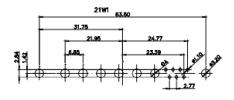

| STISTIC    |                                                                                             | orromate                        |                                                                                                                                                                                                                                                                                                                                                                                                                                                                                                                                                                                                                                                                                                                                                                                                                                                                                                                                                                                                                                                                                                                                                                                                                                                                                                                                                                                                                                                                                                                                                                                                                                                                                                                                                                                                                                                                                                                                                                                                                                                                                                                                                                                                                                                                                                                                                                                                                                                                                                                                                                                                                                                                                                                                                                                                                                        |                         |                                                                         |                  |  |
|------------|---------------------------------------------------------------------------------------------|---------------------------------|----------------------------------------------------------------------------------------------------------------------------------------------------------------------------------------------------------------------------------------------------------------------------------------------------------------------------------------------------------------------------------------------------------------------------------------------------------------------------------------------------------------------------------------------------------------------------------------------------------------------------------------------------------------------------------------------------------------------------------------------------------------------------------------------------------------------------------------------------------------------------------------------------------------------------------------------------------------------------------------------------------------------------------------------------------------------------------------------------------------------------------------------------------------------------------------------------------------------------------------------------------------------------------------------------------------------------------------------------------------------------------------------------------------------------------------------------------------------------------------------------------------------------------------------------------------------------------------------------------------------------------------------------------------------------------------------------------------------------------------------------------------------------------------------------------------------------------------------------------------------------------------------------------------------------------------------------------------------------------------------------------------------------------------------------------------------------------------------------------------------------------------------------------------------------------------------------------------------------------------------------------------------------------------------------------------------------------------------------------------------------------------------------------------------------------------------------------------------------------------------------------------------------------------------------------------------------------------------------------------------------------------------------------------------------------------------------------------------------------------------------------------------------------------------------------------------------------------|-------------------------|-------------------------------------------------------------------------|------------------|--|
|            |                                                                                             |                                 | 33.30<br><b>6.65</b><br><b>1.665</b><br><b>1.22</b><br><b>9</b><br><b>9</b><br><b>9</b><br><b>9</b><br><b>9</b><br><b>9</b><br><b>9</b><br><b>9</b>                                                                                                                                                                                                                                                                                                                                                                                                                                                                                                                                                                                                                                                                                                                                                                                                                                                                                                                                                                                                                                                                                                                                                                                                                                                                                                                                                                                                                                                                                                                                                                                                                                                                                                                                                                                                                                                                                                                                                                                                                                                                                                                                                                                                                                                                                                                                                                                                                                                                                                                                                                                                                                                                                    |                         | 63.50<br>31.75<br>32 + 2.77<br>30 + + + + + + + + + + + + + + + + + + + |                  |  |
|            |                                                                                             |                                 | 11W1 Male/Female                                                                                                                                                                                                                                                                                                                                                                                                                                                                                                                                                                                                                                                                                                                                                                                                                                                                                                                                                                                                                                                                                                                                                                                                                                                                                                                                                                                                                                                                                                                                                                                                                                                                                                                                                                                                                                                                                                                                                                                                                                                                                                                                                                                                                                                                                                                                                                                                                                                                                                                                                                                                                                                                                                                                                                                                                       | 27W2 Male/Female        | e                                                                       |                  |  |
| 5W5 Female | 47.06<br>23.83<br>14.48<br>14.49<br>90<br>90<br>90<br>90<br>90<br>90<br>90<br>90<br>90<br>9 | 8W8 Female                      | 33.30<br>19.55<br>9.70<br>3.31<br>9.70<br>9.70<br>9.70<br>9.70<br>9.70<br>9.70<br>9.70<br>9.70<br>9.70<br>9.70<br>9.70<br>9.70<br>9.70<br>9.70<br>9.70<br>9.70<br>9.70<br>9.70<br>9.70<br>9.70<br>9.70<br>9.70<br>9.70<br>9.70<br>9.70<br>9.70<br>9.70<br>9.70<br>9.70<br>9.70<br>9.70<br>9.70<br>9.70<br>9.70<br>9.70<br>9.70<br>9.70<br>9.70<br>9.70<br>9.70<br>9.70<br>9.70<br>9.70<br>9.70<br>9.70<br>9.70<br>9.70<br>9.70<br>9.70<br>9.70<br>9.70<br>9.70<br>9.70<br>9.70<br>9.70<br>9.70<br>9.70<br>9.70<br>9.70<br>9.70<br>9.70<br>9.70<br>9.70<br>9.70<br>9.70<br>9.70<br>9.70<br>9.70<br>9.70<br>9.70<br>9.70<br>9.70<br>9.70<br>9.70<br>9.70<br>9.70<br>9.70<br>9.70<br>9.70<br>9.70<br>9.70<br>9.70<br>9.70<br>9.70<br>9.70<br>9.70<br>9.70<br>9.70<br>9.70<br>9.70<br>9.70<br>9.70<br>9.70<br>9.70<br>9.70<br>9.70<br>9.70<br>9.70<br>9.70<br>9.70<br>9.70<br>9.70<br>9.70<br>9.70<br>9.70<br>9.70<br>9.70<br>9.70<br>9.70<br>9.70<br>9.70<br>9.70<br>9.70<br>9.70<br>9.70<br>9.70<br>9.70<br>9.70<br>9.70<br>9.70<br>9.70<br>9.70<br>9.70<br>9.70<br>9.70<br>9.70<br>9.70<br>9.70<br>9.70<br>9.70<br>9.70<br>9.70<br>9.70<br>9.70<br>9.70<br>9.70<br>9.70<br>9.70<br>9.70<br>9.70<br>9.70<br>9.70<br>9.70<br>9.70<br>9.70<br>9.70<br>9.70<br>9.70<br>9.70<br>9.70<br>9.70<br>9.70<br>9.70<br>9.70<br>9.70<br>9.70<br>9.70<br>9.70<br>9.70<br>9.70<br>9.70<br>9.70<br>9.70<br>9.70<br>9.70<br>9.70<br>9.70<br>9.70<br>9.70<br>9.70<br>9.70<br>9.70<br>9.70<br>9.70<br>9.70<br>9.70<br>9.70<br>9.70<br>9.70<br>9.70<br>9.70<br>9.70<br>9.70<br>9.70<br>9.70<br>9.70<br>9.70<br>9.70<br>9.70<br>9.70<br>9.70<br>9.70<br>9.70<br>9.70<br>9.70<br>9.70<br>9.70<br>9.70<br>9.70<br>9.70<br>9.70<br>9.70<br>9.70<br>9.70<br>9.70<br>9.70<br>9.70<br>9.70<br>9.70<br>9.70<br>9.70<br>9.70<br>9.70<br>9.70<br>9.70<br>9.70<br>9.70<br>9.70<br>9.70<br>9.70<br>9.70<br>9.70<br>9.70<br>9.70<br>9.70<br>9.70<br>9.70<br>9.70<br>9.70<br>9.70<br>9.70<br>9.70<br>9.70<br>9.70<br>9.70<br>9.70<br>9.70<br>9.70<br>9.70<br>9.70<br>9.70<br>9.70<br>9.70<br>9.70<br>9.70<br>9.70<br>9.70<br>9.70<br>9.70<br>9.70<br>9.70<br>9.70<br>9.70<br>9.70<br>9.70<br>9.70<br>9.70<br>9.70<br>9.70<br>9.70<br>9.70<br>9.70<br>9.70<br>9.70<br>9.70<br>9.70<br>9.70<br>9.70<br>9.70<br>9.70<br>9.70<br>9.70<br>9.70<br>9.70<br>9.70<br>9.70<br>9.70<br>9.70<br>9.70<br>9.70<br>9.70<br>9.70<br>9.70<br>9.70<br>9.70<br>9.70<br>9.70<br>9.70<br>9.70<br>9.70<br>9.70<br>9.70<br>9.70<br>9.70<br>9.70<br>9.70<br>9.70<br>9.70<br>9.70<br>9.70<br>9.70<br>9.70<br>9.70<br>9.70<br>9.70<br>9.70<br>9.70<br>9.70<br>9.70<br>9.70<br>9.70<br>9.70<br>9.70<br>9.70<br>9.70<br>9.70<br>9.70<br>9.70<br>9.70<br>9.70<br>9.70<br>9.70<br>9.70<br>9.70<br>9.70<br>9.70<br>9.70<br>9.70<br>9.70<br>9.70<br>9.70<br>9.70<br>9.70<br>9.70<br>9.70<br>9.70<br>9.70 |                         | 53.50<br>31.75<br>15.24<br>++++++++++++++++++++++++++++++++++++         |                  |  |
|            |                                                                                             | in the second                   | 17W2 Male/Female                                                                                                                                                                                                                                                                                                                                                                                                                                                                                                                                                                                                                                                                                                                                                                                                                                                                                                                                                                                                                                                                                                                                                                                                                                                                                                                                                                                                                                                                                                                                                                                                                                                                                                                                                                                                                                                                                                                                                                                                                                                                                                                                                                                                                                                                                                                                                                                                                                                                                                                                                                                                                                                                                                                                                                                                                       | 21W1 Male/Femal         | e                                                                       |                  |  |
|            | CURRENT RATING<br>10A / 2.2<br>20A / 3.3<br>30A / 3.7<br>40A / 4.2                          | / ØA                            | ₹<br>₹<br>₹<br>₹<br>₹<br>₹<br>₹<br>₹<br>₹<br>₹<br>₹<br>₹<br>₹<br>₹                                                                                                                                                                                                                                                                                                                                                                                                                                                                                                                                                                                                                                                                                                                                                                                                                                                                                                                                                                                                                                                                                                                                                                                                                                                                                                                                                                                                                                                                                                                                                                                                                                                                                                                                                                                                                                                                                                                                                                                                                                                                                                                                                                                                                                                                                                                                                                                                                                                                                                                                                                                                                                                                                                                                                                     |                         | 47.05<br>23.65<br>9 0 0 0 0 0 0 0 0 0 0 0 0 0 0 0 0 0 0 0               | 52 <sup>00</sup> |  |
|            |                                                                                             |                                 |                                                                                                                                                                                                                                                                                                                                                                                                                                                                                                                                                                                                                                                                                                                                                                                                                                                                                                                                                                                                                                                                                                                                                                                                                                                                                                                                                                                                                                                                                                                                                                                                                                                                                                                                                                                                                                                                                                                                                                                                                                                                                                                                                                                                                                                                                                                                                                                                                                                                                                                                                                                                                                                                                                                                                                                                                                        |                         | SW REFERENCE NO.: 627 COMBO ASSEMBLY                                    |                  |  |
|            |                                                                                             | COMBIN                          | ATION D-SUB                                                                                                                                                                                                                                                                                                                                                                                                                                                                                                                                                                                                                                                                                                                                                                                                                                                                                                                                                                                                                                                                                                                                                                                                                                                                                                                                                                                                                                                                                                                                                                                                                                                                                                                                                                                                                                                                                                                                                                                                                                                                                                                                                                                                                                                                                                                                                                                                                                                                                                                                                                                                                                                                                                                                                                                                                            | DRAWN: C.B              | DATE: JAN. 01/2                                                         | .019             |  |
|            |                                                                                             |                                 |                                                                                                                                                                                                                                                                                                                                                                                                                                                                                                                                                                                                                                                                                                                                                                                                                                                                                                                                                                                                                                                                                                                                                                                                                                                                                                                                                                                                                                                                                                                                                                                                                                                                                                                                                                                                                                                                                                                                                                                                                                                                                                                                                                                                                                                                                                                                                                                                                                                                                                                                                                                                                                                                                                                                                                                                                                        |                         |                                                                         | DATE:            |  |
|            | IIS SERIES FULLY CONFORMS TO                                                                |                                 | ARE THE FROFERTT OF EDAG INC., AND                                                                                                                                                                                                                                                                                                                                                                                                                                                                                                                                                                                                                                                                                                                                                                                                                                                                                                                                                                                                                                                                                                                                                                                                                                                                                                                                                                                                                                                                                                                                                                                                                                                                                                                                                                                                                                                                                                                                                                                                                                                                                                                                                                                                                                                                                                                                                                                                                                                                                                                                                                                                                                                                                                                                                                                                     | SCALE: N.T.S            | SHEET 3 OF                                                              | : 4              |  |
|            | IE EUROPEAN UNION DIRECTIVES<br>11/65/EU FOR R₀HS COMPLIANCY.                               |                                 | OR USED AS THE BASIS FOR THE                                                                                                                                                                                                                                                                                                                                                                                                                                                                                                                                                                                                                                                                                                                                                                                                                                                                                                                                                                                                                                                                                                                                                                                                                                                                                                                                                                                                                                                                                                                                                                                                                                                                                                                                                                                                                                                                                                                                                                                                                                                                                                                                                                                                                                                                                                                                                                                                                                                                                                                                                                                                                                                                                                                                                                                                           | DRAWING NUMBER: 627-2WK | 2222-4T2                                                                | ISSUE            |  |
| COMPLIANT  |                                                                                             | YOUR CONNECTION TO QUALITY & SE | MANUFACTURE OR SALE OF APPARATUS                                                                                                                                                                                                                                                                                                                                                                                                                                                                                                                                                                                                                                                                                                                                                                                                                                                                                                                                                                                                                                                                                                                                                                                                                                                                                                                                                                                                                                                                                                                                                                                                                                                                                                                                                                                                                                                                                                                                                                                                                                                                                                                                                                                                                                                                                                                                                                                                                                                                                                                                                                                                                                                                                                                                                                                                       | PART NUMBER: 627-2WK    | 2222-4T2                                                                | 1                |  |