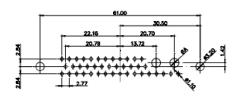

| STISTIC    |                                                                                             | orromate                        |                                                                                                                                                                                                                                                                                                                                                                                                                                                                                                                                                                                                                                                                                                                                                                                                                                                                                                                                                                                                                                                                                                                                                                                                                                                                                                                                                                                                                                                                                                                                                                                                                                                                                                                                                                                                                                                                                                                                                                                                                                                                                                                                                                                                                                                                                                                                                                                                                                                                                                                                                                                                                                                                                                                                                                                                                                        |                         |                                                                         |                  |  |
|------------|---------------------------------------------------------------------------------------------|---------------------------------|----------------------------------------------------------------------------------------------------------------------------------------------------------------------------------------------------------------------------------------------------------------------------------------------------------------------------------------------------------------------------------------------------------------------------------------------------------------------------------------------------------------------------------------------------------------------------------------------------------------------------------------------------------------------------------------------------------------------------------------------------------------------------------------------------------------------------------------------------------------------------------------------------------------------------------------------------------------------------------------------------------------------------------------------------------------------------------------------------------------------------------------------------------------------------------------------------------------------------------------------------------------------------------------------------------------------------------------------------------------------------------------------------------------------------------------------------------------------------------------------------------------------------------------------------------------------------------------------------------------------------------------------------------------------------------------------------------------------------------------------------------------------------------------------------------------------------------------------------------------------------------------------------------------------------------------------------------------------------------------------------------------------------------------------------------------------------------------------------------------------------------------------------------------------------------------------------------------------------------------------------------------------------------------------------------------------------------------------------------------------------------------------------------------------------------------------------------------------------------------------------------------------------------------------------------------------------------------------------------------------------------------------------------------------------------------------------------------------------------------------------------------------------------------------------------------------------------------|-------------------------|-------------------------------------------------------------------------|------------------|--|
|            |                                                                                             |                                 | 33.30<br><b>6.65</b><br><b>1.665</b><br><b>1.22</b><br><b>9</b><br><b>9</b><br><b>9</b><br><b>9</b><br><b>9</b><br><b>9</b><br><b>9</b><br><b>9</b>                                                                                                                                                                                                                                                                                                                                                                                                                                                                                                                                                                                                                                                                                                                                                                                                                                                                                                                                                                                                                                                                                                                                                                                                                                                                                                                                                                                                                                                                                                                                                                                                                                                                                                                                                                                                                                                                                                                                                                                                                                                                                                                                                                                                                                                                                                                                                                                                                                                                                                                                                                                                                                                                                    |                         | 63.50<br>31.75<br>32 + 2.77<br>30 + + + + + + + + + + + + + + + + + + + |                  |  |
|            |                                                                                             |                                 | 11W1 Male/Female                                                                                                                                                                                                                                                                                                                                                                                                                                                                                                                                                                                                                                                                                                                                                                                                                                                                                                                                                                                                                                                                                                                                                                                                                                                                                                                                                                                                                                                                                                                                                                                                                                                                                                                                                                                                                                                                                                                                                                                                                                                                                                                                                                                                                                                                                                                                                                                                                                                                                                                                                                                                                                                                                                                                                                                                                       | 27W2 Male/Female        | e                                                                       |                  |  |
| 5W5 Female | 47.06<br>23.83<br>14.48<br>14.49<br>90<br>90<br>90<br>90<br>90<br>90<br>90<br>90<br>90<br>9 | 8W8 Female                      | 33.30<br>19.55<br>9.70<br>3.31<br>9.70<br>9.70<br>9.70<br>9.70<br>9.70<br>9.70<br>9.70<br>9.70<br>9.70<br>9.70<br>9.70<br>9.70<br>9.70<br>9.70<br>9.70<br>9.70<br>9.70<br>9.70<br>9.70<br>9.70<br>9.70<br>9.70<br>9.70<br>9.70<br>9.70<br>9.70<br>9.70<br>9.70<br>9.70<br>9.70<br>9.70<br>9.70<br>9.70<br>9.70<br>9.70<br>9.70<br>9.70<br>9.70<br>9.70<br>9.70<br>9.70<br>9.70<br>9.70<br>9.70<br>9.70<br>9.70<br>9.70<br>9.70<br>9.70<br>9.70<br>9.70<br>9.70<br>9.70<br>9.70<br>9.70<br>9.70<br>9.70<br>9.70<br>9.70<br>9.70<br>9.70<br>9.70<br>9.70<br>9.70<br>9.70<br>9.70<br>9.70<br>9.70<br>9.70<br>9.70<br>9.70<br>9.70<br>9.70<br>9.70<br>9.70<br>9.70<br>9.70<br>9.70<br>9.70<br>9.70<br>9.70<br>9.70<br>9.70<br>9.70<br>9.70<br>9.70<br>9.70<br>9.70<br>9.70<br>9.70<br>9.70<br>9.70<br>9.70<br>9.70<br>9.70<br>9.70<br>9.70<br>9.70<br>9.70<br>9.70<br>9.70<br>9.70<br>9.70<br>9.70<br>9.70<br>9.70<br>9.70<br>9.70<br>9.70<br>9.70<br>9.70<br>9.70<br>9.70<br>9.70<br>9.70<br>9.70<br>9.70<br>9.70<br>9.70<br>9.70<br>9.70<br>9.70<br>9.70<br>9.70<br>9.70<br>9.70<br>9.70<br>9.70<br>9.70<br>9.70<br>9.70<br>9.70<br>9.70<br>9.70<br>9.70<br>9.70<br>9.70<br>9.70<br>9.70<br>9.70<br>9.70<br>9.70<br>9.70<br>9.70<br>9.70<br>9.70<br>9.70<br>9.70<br>9.70<br>9.70<br>9.70<br>9.70<br>9.70<br>9.70<br>9.70<br>9.70<br>9.70<br>9.70<br>9.70<br>9.70<br>9.70<br>9.70<br>9.70<br>9.70<br>9.70<br>9.70<br>9.70<br>9.70<br>9.70<br>9.70<br>9.70<br>9.70<br>9.70<br>9.70<br>9.70<br>9.70<br>9.70<br>9.70<br>9.70<br>9.70<br>9.70<br>9.70<br>9.70<br>9.70<br>9.70<br>9.70<br>9.70<br>9.70<br>9.70<br>9.70<br>9.70<br>9.70<br>9.70<br>9.70<br>9.70<br>9.70<br>9.70<br>9.70<br>9.70<br>9.70<br>9.70<br>9.70<br>9.70<br>9.70<br>9.70<br>9.70<br>9.70<br>9.70<br>9.70<br>9.70<br>9.70<br>9.70<br>9.70<br>9.70<br>9.70<br>9.70<br>9.70<br>9.70<br>9.70<br>9.70<br>9.70<br>9.70<br>9.70<br>9.70<br>9.70<br>9.70<br>9.70<br>9.70<br>9.70<br>9.70<br>9.70<br>9.70<br>9.70<br>9.70<br>9.70<br>9.70<br>9.70<br>9.70<br>9.70<br>9.70<br>9.70<br>9.70<br>9.70<br>9.70<br>9.70<br>9.70<br>9.70<br>9.70<br>9.70<br>9.70<br>9.70<br>9.70<br>9.70<br>9.70<br>9.70<br>9.70<br>9.70<br>9.70<br>9.70<br>9.70<br>9.70<br>9.70<br>9.70<br>9.70<br>9.70<br>9.70<br>9.70<br>9.70<br>9.70<br>9.70<br>9.70<br>9.70<br>9.70<br>9.70<br>9.70<br>9.70<br>9.70<br>9.70<br>9.70<br>9.70<br>9.70<br>9.70<br>9.70<br>9.70<br>9.70<br>9.70<br>9.70<br>9.70<br>9.70<br>9.70<br>9.70<br>9.70<br>9.70<br>9.70<br>9.70<br>9.70<br>9.70<br>9.70<br>9.70<br>9.70<br>9.70<br>9.70<br>9.70<br>9.70<br>9.70<br>9.70<br>9.70<br>9.70<br>9.70<br>9.70<br>9.70<br>9.70<br>9.70<br>9.70<br>9.70<br>9.70<br>9.70<br>9.70<br>9.70<br>9.70<br>9.70<br>9.70<br>9.70<br>9.70<br>9.70<br>9.70<br>9.70<br>9.70<br>9.70<br>9.70<br>9.70<br>9.70<br>9.70<br>9.70<br>9.70<br>9.70<br>9.70 |                         | 53.50<br>31.75<br>15.24<br>++++++++++++++++++++++++++++++++++++         |                  |  |
|            |                                                                                             | in the second                   | 17W2 Male/Female                                                                                                                                                                                                                                                                                                                                                                                                                                                                                                                                                                                                                                                                                                                                                                                                                                                                                                                                                                                                                                                                                                                                                                                                                                                                                                                                                                                                                                                                                                                                                                                                                                                                                                                                                                                                                                                                                                                                                                                                                                                                                                                                                                                                                                                                                                                                                                                                                                                                                                                                                                                                                                                                                                                                                                                                                       | 21W1 Male/Femal         | e                                                                       |                  |  |
|            | CURRENT RATING<br>10A / 2.2<br>20A / 3.3<br>30A / 3.7<br>40A / 4.2                          | / ØA                            | ₹<br>₹<br>₹<br>₹<br>₹<br>₹<br>₹<br>₹<br>₹<br>₹<br>₹<br>₹<br>₹<br>₹                                                                                                                                                                                                                                                                                                                                                                                                                                                                                                                                                                                                                                                                                                                                                                                                                                                                                                                                                                                                                                                                                                                                                                                                                                                                                                                                                                                                                                                                                                                                                                                                                                                                                                                                                                                                                                                                                                                                                                                                                                                                                                                                                                                                                                                                                                                                                                                                                                                                                                                                                                                                                                                                                                                                                                     |                         | 47.05<br>23.65<br>9 0 0 0 0 0 0 0 0 0 0 0 0 0 0 0 0 0 0 0               | 52 <sup>00</sup> |  |
|            |                                                                                             |                                 |                                                                                                                                                                                                                                                                                                                                                                                                                                                                                                                                                                                                                                                                                                                                                                                                                                                                                                                                                                                                                                                                                                                                                                                                                                                                                                                                                                                                                                                                                                                                                                                                                                                                                                                                                                                                                                                                                                                                                                                                                                                                                                                                                                                                                                                                                                                                                                                                                                                                                                                                                                                                                                                                                                                                                                                                                                        |                         | SW REFERENCE NO.: 627 COMBO ASSEMBLY                                    |                  |  |
|            |                                                                                             | COMBIN                          | ATION D-SUB                                                                                                                                                                                                                                                                                                                                                                                                                                                                                                                                                                                                                                                                                                                                                                                                                                                                                                                                                                                                                                                                                                                                                                                                                                                                                                                                                                                                                                                                                                                                                                                                                                                                                                                                                                                                                                                                                                                                                                                                                                                                                                                                                                                                                                                                                                                                                                                                                                                                                                                                                                                                                                                                                                                                                                                                                            | DRAWN: C.B              | DATE: JAN. 01/2                                                         | .019             |  |
|            |                                                                                             |                                 |                                                                                                                                                                                                                                                                                                                                                                                                                                                                                                                                                                                                                                                                                                                                                                                                                                                                                                                                                                                                                                                                                                                                                                                                                                                                                                                                                                                                                                                                                                                                                                                                                                                                                                                                                                                                                                                                                                                                                                                                                                                                                                                                                                                                                                                                                                                                                                                                                                                                                                                                                                                                                                                                                                                                                                                                                                        |                         |                                                                         | DATE:            |  |
|            | IIS SERIES FULLY CONFORMS TO                                                                |                                 | ARE THE FROFERTT OF EDAG INC., AND                                                                                                                                                                                                                                                                                                                                                                                                                                                                                                                                                                                                                                                                                                                                                                                                                                                                                                                                                                                                                                                                                                                                                                                                                                                                                                                                                                                                                                                                                                                                                                                                                                                                                                                                                                                                                                                                                                                                                                                                                                                                                                                                                                                                                                                                                                                                                                                                                                                                                                                                                                                                                                                                                                                                                                                                     | SCALE: N.T.S            | SHEET 3 OF                                                              | : 4              |  |
|            | IE EUROPEAN UNION DIRECTIVES<br>11/65/EU FOR R₀HS COMPLIANCY.                               |                                 | OR USED AS THE BASIS FOR THE                                                                                                                                                                                                                                                                                                                                                                                                                                                                                                                                                                                                                                                                                                                                                                                                                                                                                                                                                                                                                                                                                                                                                                                                                                                                                                                                                                                                                                                                                                                                                                                                                                                                                                                                                                                                                                                                                                                                                                                                                                                                                                                                                                                                                                                                                                                                                                                                                                                                                                                                                                                                                                                                                                                                                                                                           | DRAWING NUMBER: 627-2WK | 2222-4T2                                                                | ISSUE            |  |
| COMPLIANT  |                                                                                             | YOUR CONNECTION TO QUALITY & SE | MANUFACTURE OR SALE OF APPARATUS                                                                                                                                                                                                                                                                                                                                                                                                                                                                                                                                                                                                                                                                                                                                                                                                                                                                                                                                                                                                                                                                                                                                                                                                                                                                                                                                                                                                                                                                                                                                                                                                                                                                                                                                                                                                                                                                                                                                                                                                                                                                                                                                                                                                                                                                                                                                                                                                                                                                                                                                                                                                                                                                                                                                                                                                       | PART NUMBER: 627-2WK    | 2222-4T2                                                                | 1                |  |