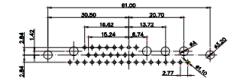

5W5 Male

3W3 / 3WK3

8W8 Male

5W1 Male/Female

7W2 Male/Female

(1)

627-2WK2222-4T2

21W4 Male/Female