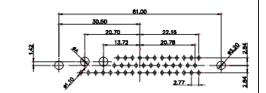

| STISTIC    |                                                                                             | orromate                        |                                                                                                                                                                                                                                                                                                                                                                                                                                                                                                                                                                                                                                                                                                                                                                                                                                                                                                                                                                                                                                                                                                                                                                                                                                                                                                                                                                                                                                                                                                                                                                                                                                                                                                                                                                                                                                                                                                                                                                                                                                                                                                                                                                                                                                                                                                                                                                                                                                                                                                                                                                                                                                                                                                                                                                                                                                        |                         |                                                                         |                  |  |
|------------|---------------------------------------------------------------------------------------------|---------------------------------|----------------------------------------------------------------------------------------------------------------------------------------------------------------------------------------------------------------------------------------------------------------------------------------------------------------------------------------------------------------------------------------------------------------------------------------------------------------------------------------------------------------------------------------------------------------------------------------------------------------------------------------------------------------------------------------------------------------------------------------------------------------------------------------------------------------------------------------------------------------------------------------------------------------------------------------------------------------------------------------------------------------------------------------------------------------------------------------------------------------------------------------------------------------------------------------------------------------------------------------------------------------------------------------------------------------------------------------------------------------------------------------------------------------------------------------------------------------------------------------------------------------------------------------------------------------------------------------------------------------------------------------------------------------------------------------------------------------------------------------------------------------------------------------------------------------------------------------------------------------------------------------------------------------------------------------------------------------------------------------------------------------------------------------------------------------------------------------------------------------------------------------------------------------------------------------------------------------------------------------------------------------------------------------------------------------------------------------------------------------------------------------------------------------------------------------------------------------------------------------------------------------------------------------------------------------------------------------------------------------------------------------------------------------------------------------------------------------------------------------------------------------------------------------------------------------------------------------|-------------------------|-------------------------------------------------------------------------|------------------|--|
|            |                                                                                             |                                 | 33.30<br><b>6.65</b><br><b>1.665</b><br><b>1.22</b><br><b>9</b><br><b>9</b><br><b>9</b><br><b>9</b><br><b>9</b><br><b>9</b><br><b>9</b><br><b>9</b>                                                                                                                                                                                                                                                                                                                                                                                                                                                                                                                                                                                                                                                                                                                                                                                                                                                                                                                                                                                                                                                                                                                                                                                                                                                                                                                                                                                                                                                                                                                                                                                                                                                                                                                                                                                                                                                                                                                                                                                                                                                                                                                                                                                                                                                                                                                                                                                                                                                                                                                                                                                                                                                                                    |                         | 63.50<br>31.75<br>32 + 2.77<br>30 + + + + + + + + + + + + + + + + + + + |                  |  |
|            |                                                                                             |                                 | 11W1 Male/Female                                                                                                                                                                                                                                                                                                                                                                                                                                                                                                                                                                                                                                                                                                                                                                                                                                                                                                                                                                                                                                                                                                                                                                                                                                                                                                                                                                                                                                                                                                                                                                                                                                                                                                                                                                                                                                                                                                                                                                                                                                                                                                                                                                                                                                                                                                                                                                                                                                                                                                                                                                                                                                                                                                                                                                                                                       | 27W2 Male/Female        | e                                                                       |                  |  |
| 5W5 Female | 47.06<br>23.83<br>14.48<br>14.49<br>90<br>90<br>90<br>90<br>90<br>90<br>90<br>90<br>90<br>9 | 8W8 Female                      | 33.30<br>19.55<br>9.70<br>3.31<br>9.70<br>9.70<br>9.70<br>9.70<br>9.70<br>9.70<br>9.70<br>9.70<br>9.70<br>9.70<br>9.70<br>9.70<br>9.70<br>9.70<br>9.70<br>9.70<br>9.70<br>9.70<br>9.70<br>9.70<br>9.70<br>9.70<br>9.70<br>9.70<br>9.70<br>9.70<br>9.70<br>9.70<br>9.70<br>9.70<br>9.70<br>9.70<br>9.70<br>9.70<br>9.70<br>9.70<br>9.70<br>9.70<br>9.70<br>9.70<br>9.70<br>9.70<br>9.70<br>9.70<br>9.70<br>9.70<br>9.70<br>9.70<br>9.70<br>9.70<br>9.70<br>9.70<br>9.70<br>9.70<br>9.70<br>9.70<br>9.70<br>9.70<br>9.70<br>9.70<br>9.70<br>9.70<br>9.70<br>9.70<br>9.70<br>9.70<br>9.70<br>9.70<br>9.70<br>9.70<br>9.70<br>9.70<br>9.70<br>9.70<br>9.70<br>9.70<br>9.70<br>9.70<br>9.70<br>9.70<br>9.70<br>9.70<br>9.70<br>9.70<br>9.70<br>9.70<br>9.70<br>9.70<br>9.70<br>9.70<br>9.70<br>9.70<br>9.70<br>9.70<br>9.70<br>9.70<br>9.70<br>9.70<br>9.70<br>9.70<br>9.70<br>9.70<br>9.70<br>9.70<br>9.70<br>9.70<br>9.70<br>9.70<br>9.70<br>9.70<br>9.70<br>9.70<br>9.70<br>9.70<br>9.70<br>9.70<br>9.70<br>9.70<br>9.70<br>9.70<br>9.70<br>9.70<br>9.70<br>9.70<br>9.70<br>9.70<br>9.70<br>9.70<br>9.70<br>9.70<br>9.70<br>9.70<br>9.70<br>9.70<br>9.70<br>9.70<br>9.70<br>9.70<br>9.70<br>9.70<br>9.70<br>9.70<br>9.70<br>9.70<br>9.70<br>9.70<br>9.70<br>9.70<br>9.70<br>9.70<br>9.70<br>9.70<br>9.70<br>9.70<br>9.70<br>9.70<br>9.70<br>9.70<br>9.70<br>9.70<br>9.70<br>9.70<br>9.70<br>9.70<br>9.70<br>9.70<br>9.70<br>9.70<br>9.70<br>9.70<br>9.70<br>9.70<br>9.70<br>9.70<br>9.70<br>9.70<br>9.70<br>9.70<br>9.70<br>9.70<br>9.70<br>9.70<br>9.70<br>9.70<br>9.70<br>9.70<br>9.70<br>9.70<br>9.70<br>9.70<br>9.70<br>9.70<br>9.70<br>9.70<br>9.70<br>9.70<br>9.70<br>9.70<br>9.70<br>9.70<br>9.70<br>9.70<br>9.70<br>9.70<br>9.70<br>9.70<br>9.70<br>9.70<br>9.70<br>9.70<br>9.70<br>9.70<br>9.70<br>9.70<br>9.70<br>9.70<br>9.70<br>9.70<br>9.70<br>9.70<br>9.70<br>9.70<br>9.70<br>9.70<br>9.70<br>9.70<br>9.70<br>9.70<br>9.70<br>9.70<br>9.70<br>9.70<br>9.70<br>9.70<br>9.70<br>9.70<br>9.70<br>9.70<br>9.70<br>9.70<br>9.70<br>9.70<br>9.70<br>9.70<br>9.70<br>9.70<br>9.70<br>9.70<br>9.70<br>9.70<br>9.70<br>9.70<br>9.70<br>9.70<br>9.70<br>9.70<br>9.70<br>9.70<br>9.70<br>9.70<br>9.70<br>9.70<br>9.70<br>9.70<br>9.70<br>9.70<br>9.70<br>9.70<br>9.70<br>9.70<br>9.70<br>9.70<br>9.70<br>9.70<br>9.70<br>9.70<br>9.70<br>9.70<br>9.70<br>9.70<br>9.70<br>9.70<br>9.70<br>9.70<br>9.70<br>9.70<br>9.70<br>9.70<br>9.70<br>9.70<br>9.70<br>9.70<br>9.70<br>9.70<br>9.70<br>9.70<br>9.70<br>9.70<br>9.70<br>9.70<br>9.70<br>9.70<br>9.70<br>9.70<br>9.70<br>9.70<br>9.70<br>9.70<br>9.70<br>9.70<br>9.70<br>9.70<br>9.70<br>9.70<br>9.70<br>9.70<br>9.70<br>9.70<br>9.70<br>9.70<br>9.70<br>9.70<br>9.70<br>9.70<br>9.70<br>9.70<br>9.70<br>9.70<br>9.70<br>9.70<br>9.70<br>9.70<br>9.70<br>9.70<br>9.70<br>9.70<br>9.70 |                         | 53.50<br>31.75<br>15.24<br>++++++++++++++++++++++++++++++++++++         |                  |  |
|            |                                                                                             | in the second                   | 17W2 Male/Female                                                                                                                                                                                                                                                                                                                                                                                                                                                                                                                                                                                                                                                                                                                                                                                                                                                                                                                                                                                                                                                                                                                                                                                                                                                                                                                                                                                                                                                                                                                                                                                                                                                                                                                                                                                                                                                                                                                                                                                                                                                                                                                                                                                                                                                                                                                                                                                                                                                                                                                                                                                                                                                                                                                                                                                                                       | 21W1 Male/Femal         | e                                                                       |                  |  |
|            | CURRENT RATING<br>10A / 2.2<br>20A / 3.3<br>30A / 3.7<br>40A / 4.2                          | / ØA                            | ₹<br>₹<br>₹<br>₹<br>₹<br>₹<br>₹<br>₹<br>₹<br>₹<br>₹<br>₹<br>₹<br>₹                                                                                                                                                                                                                                                                                                                                                                                                                                                                                                                                                                                                                                                                                                                                                                                                                                                                                                                                                                                                                                                                                                                                                                                                                                                                                                                                                                                                                                                                                                                                                                                                                                                                                                                                                                                                                                                                                                                                                                                                                                                                                                                                                                                                                                                                                                                                                                                                                                                                                                                                                                                                                                                                                                                                                                     |                         | 47.05<br>23.65<br>9 0 0 0 0 0 0 0 0 0 0 0 0 0 0 0 0 0 0 0               | 52 <sup>00</sup> |  |
|            |                                                                                             |                                 |                                                                                                                                                                                                                                                                                                                                                                                                                                                                                                                                                                                                                                                                                                                                                                                                                                                                                                                                                                                                                                                                                                                                                                                                                                                                                                                                                                                                                                                                                                                                                                                                                                                                                                                                                                                                                                                                                                                                                                                                                                                                                                                                                                                                                                                                                                                                                                                                                                                                                                                                                                                                                                                                                                                                                                                                                                        |                         | SW REFERENCE NO.: 627 COMBO ASSEMBLY                                    |                  |  |
|            |                                                                                             | COMBIN                          | ATION D-SUB                                                                                                                                                                                                                                                                                                                                                                                                                                                                                                                                                                                                                                                                                                                                                                                                                                                                                                                                                                                                                                                                                                                                                                                                                                                                                                                                                                                                                                                                                                                                                                                                                                                                                                                                                                                                                                                                                                                                                                                                                                                                                                                                                                                                                                                                                                                                                                                                                                                                                                                                                                                                                                                                                                                                                                                                                            | DRAWN: C.B              | DATE: JAN. 01/2                                                         | .019             |  |
|            |                                                                                             |                                 |                                                                                                                                                                                                                                                                                                                                                                                                                                                                                                                                                                                                                                                                                                                                                                                                                                                                                                                                                                                                                                                                                                                                                                                                                                                                                                                                                                                                                                                                                                                                                                                                                                                                                                                                                                                                                                                                                                                                                                                                                                                                                                                                                                                                                                                                                                                                                                                                                                                                                                                                                                                                                                                                                                                                                                                                                                        |                         |                                                                         | DATE:            |  |
|            | IIS SERIES FULLY CONFORMS TO                                                                |                                 | ARE THE FROFERTT OF EDAG INC., AND                                                                                                                                                                                                                                                                                                                                                                                                                                                                                                                                                                                                                                                                                                                                                                                                                                                                                                                                                                                                                                                                                                                                                                                                                                                                                                                                                                                                                                                                                                                                                                                                                                                                                                                                                                                                                                                                                                                                                                                                                                                                                                                                                                                                                                                                                                                                                                                                                                                                                                                                                                                                                                                                                                                                                                                                     | SCALE: N.T.S            | SHEET 3 OF                                                              | : 4              |  |
|            | IE EUROPEAN UNION DIRECTIVES<br>11/65/EU FOR R₀HS COMPLIANCY.                               |                                 | OR USED AS THE BASIS FOR THE                                                                                                                                                                                                                                                                                                                                                                                                                                                                                                                                                                                                                                                                                                                                                                                                                                                                                                                                                                                                                                                                                                                                                                                                                                                                                                                                                                                                                                                                                                                                                                                                                                                                                                                                                                                                                                                                                                                                                                                                                                                                                                                                                                                                                                                                                                                                                                                                                                                                                                                                                                                                                                                                                                                                                                                                           | DRAWING NUMBER: 627-2WK | 2222-4T2                                                                | ISSUE            |  |
| COMPLIANT  |                                                                                             | YOUR CONNECTION TO QUALITY & SE | MANUFACTURE OR SALE OF APPARATUS                                                                                                                                                                                                                                                                                                                                                                                                                                                                                                                                                                                                                                                                                                                                                                                                                                                                                                                                                                                                                                                                                                                                                                                                                                                                                                                                                                                                                                                                                                                                                                                                                                                                                                                                                                                                                                                                                                                                                                                                                                                                                                                                                                                                                                                                                                                                                                                                                                                                                                                                                                                                                                                                                                                                                                                                       | PART NUMBER: 627-2WK    | 2222-4T2                                                                | 1                |  |