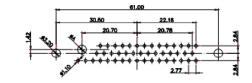

WITHOUT WRITTEN PERMISSION.

THIS IS A C.A.D. GENERATED DRAWING TOLERANCE UNLESS OTHERWISE SPECIFIED DO NOT MAKE MANUAL REVISIONS TO MASTER. .X ±0.25

9W4 Male

25W3 Male

47.02 23.53 14.51 9.70 7.79 김 영

36W4 Female

13W3 Male

20.70 30.50 13.72 16.62 김 의

13W6 Male

43W2 Male

17W5 Female

.XX ±0.13 .XXX ±0.05

9W4 Female

13W3 Female