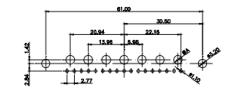

| STISTIC    |                                                                                             | orromate                        |                                                                                                                                                                                                                                                                                                                                                                                                                                                                                                                                                                                                                                                                                                                                                                                                                                                                                                                                                                                                                                                                                                                                                                                                                                                                                                                                                                                                                                                                                                                                                                                                                                                                                                                                                                                                                                                                                                                                                                                                                                                                                                                                                                                                                                                                                                                                                                                                                                                                                                                                                                                                                                                                                                                                                                                                                                        |                         |                                                                         |                  |  |
|------------|---------------------------------------------------------------------------------------------|---------------------------------|----------------------------------------------------------------------------------------------------------------------------------------------------------------------------------------------------------------------------------------------------------------------------------------------------------------------------------------------------------------------------------------------------------------------------------------------------------------------------------------------------------------------------------------------------------------------------------------------------------------------------------------------------------------------------------------------------------------------------------------------------------------------------------------------------------------------------------------------------------------------------------------------------------------------------------------------------------------------------------------------------------------------------------------------------------------------------------------------------------------------------------------------------------------------------------------------------------------------------------------------------------------------------------------------------------------------------------------------------------------------------------------------------------------------------------------------------------------------------------------------------------------------------------------------------------------------------------------------------------------------------------------------------------------------------------------------------------------------------------------------------------------------------------------------------------------------------------------------------------------------------------------------------------------------------------------------------------------------------------------------------------------------------------------------------------------------------------------------------------------------------------------------------------------------------------------------------------------------------------------------------------------------------------------------------------------------------------------------------------------------------------------------------------------------------------------------------------------------------------------------------------------------------------------------------------------------------------------------------------------------------------------------------------------------------------------------------------------------------------------------------------------------------------------------------------------------------------------|-------------------------|-------------------------------------------------------------------------|------------------|--|
|            |                                                                                             |                                 | 33.30<br><b>6.65</b><br><b>1.665</b><br><b>1.22</b><br><b>9</b><br><b>9</b><br><b>9</b><br><b>9</b><br><b>9</b><br><b>9</b><br><b>9</b><br><b>9</b>                                                                                                                                                                                                                                                                                                                                                                                                                                                                                                                                                                                                                                                                                                                                                                                                                                                                                                                                                                                                                                                                                                                                                                                                                                                                                                                                                                                                                                                                                                                                                                                                                                                                                                                                                                                                                                                                                                                                                                                                                                                                                                                                                                                                                                                                                                                                                                                                                                                                                                                                                                                                                                                                                    |                         | 63.50<br>31.75<br>32 + 2.77<br>30 + + + + + + + + + + + + + + + + + + + |                  |  |
|            |                                                                                             |                                 | 11W1 Male/Female                                                                                                                                                                                                                                                                                                                                                                                                                                                                                                                                                                                                                                                                                                                                                                                                                                                                                                                                                                                                                                                                                                                                                                                                                                                                                                                                                                                                                                                                                                                                                                                                                                                                                                                                                                                                                                                                                                                                                                                                                                                                                                                                                                                                                                                                                                                                                                                                                                                                                                                                                                                                                                                                                                                                                                                                                       | 27W2 Male/Female        | e                                                                       |                  |  |
| 5W5 Female | 47.06<br>23.83<br>14.48<br>14.49<br>90<br>90<br>90<br>90<br>90<br>90<br>90<br>90<br>90<br>9 | 8W8 Female                      | 33.30<br>19.55<br>9.70<br>3.31<br>9.70<br>9.70<br>9.70<br>9.70<br>9.70<br>9.70<br>9.70<br>9.70<br>9.70<br>9.70<br>9.70<br>9.70<br>9.70<br>9.70<br>9.70<br>9.70<br>9.70<br>9.70<br>9.70<br>9.70<br>9.70<br>9.70<br>9.70<br>9.70<br>9.70<br>9.70<br>9.70<br>9.70<br>9.70<br>9.70<br>9.70<br>9.70<br>9.70<br>9.70<br>9.70<br>9.70<br>9.70<br>9.70<br>9.70<br>9.70<br>9.70<br>9.70<br>9.70<br>9.70<br>9.70<br>9.70<br>9.70<br>9.70<br>9.70<br>9.70<br>9.70<br>9.70<br>9.70<br>9.70<br>9.70<br>9.70<br>9.70<br>9.70<br>9.70<br>9.70<br>9.70<br>9.70<br>9.70<br>9.70<br>9.70<br>9.70<br>9.70<br>9.70<br>9.70<br>9.70<br>9.70<br>9.70<br>9.70<br>9.70<br>9.70<br>9.70<br>9.70<br>9.70<br>9.70<br>9.70<br>9.70<br>9.70<br>9.70<br>9.70<br>9.70<br>9.70<br>9.70<br>9.70<br>9.70<br>9.70<br>9.70<br>9.70<br>9.70<br>9.70<br>9.70<br>9.70<br>9.70<br>9.70<br>9.70<br>9.70<br>9.70<br>9.70<br>9.70<br>9.70<br>9.70<br>9.70<br>9.70<br>9.70<br>9.70<br>9.70<br>9.70<br>9.70<br>9.70<br>9.70<br>9.70<br>9.70<br>9.70<br>9.70<br>9.70<br>9.70<br>9.70<br>9.70<br>9.70<br>9.70<br>9.70<br>9.70<br>9.70<br>9.70<br>9.70<br>9.70<br>9.70<br>9.70<br>9.70<br>9.70<br>9.70<br>9.70<br>9.70<br>9.70<br>9.70<br>9.70<br>9.70<br>9.70<br>9.70<br>9.70<br>9.70<br>9.70<br>9.70<br>9.70<br>9.70<br>9.70<br>9.70<br>9.70<br>9.70<br>9.70<br>9.70<br>9.70<br>9.70<br>9.70<br>9.70<br>9.70<br>9.70<br>9.70<br>9.70<br>9.70<br>9.70<br>9.70<br>9.70<br>9.70<br>9.70<br>9.70<br>9.70<br>9.70<br>9.70<br>9.70<br>9.70<br>9.70<br>9.70<br>9.70<br>9.70<br>9.70<br>9.70<br>9.70<br>9.70<br>9.70<br>9.70<br>9.70<br>9.70<br>9.70<br>9.70<br>9.70<br>9.70<br>9.70<br>9.70<br>9.70<br>9.70<br>9.70<br>9.70<br>9.70<br>9.70<br>9.70<br>9.70<br>9.70<br>9.70<br>9.70<br>9.70<br>9.70<br>9.70<br>9.70<br>9.70<br>9.70<br>9.70<br>9.70<br>9.70<br>9.70<br>9.70<br>9.70<br>9.70<br>9.70<br>9.70<br>9.70<br>9.70<br>9.70<br>9.70<br>9.70<br>9.70<br>9.70<br>9.70<br>9.70<br>9.70<br>9.70<br>9.70<br>9.70<br>9.70<br>9.70<br>9.70<br>9.70<br>9.70<br>9.70<br>9.70<br>9.70<br>9.70<br>9.70<br>9.70<br>9.70<br>9.70<br>9.70<br>9.70<br>9.70<br>9.70<br>9.70<br>9.70<br>9.70<br>9.70<br>9.70<br>9.70<br>9.70<br>9.70<br>9.70<br>9.70<br>9.70<br>9.70<br>9.70<br>9.70<br>9.70<br>9.70<br>9.70<br>9.70<br>9.70<br>9.70<br>9.70<br>9.70<br>9.70<br>9.70<br>9.70<br>9.70<br>9.70<br>9.70<br>9.70<br>9.70<br>9.70<br>9.70<br>9.70<br>9.70<br>9.70<br>9.70<br>9.70<br>9.70<br>9.70<br>9.70<br>9.70<br>9.70<br>9.70<br>9.70<br>9.70<br>9.70<br>9.70<br>9.70<br>9.70<br>9.70<br>9.70<br>9.70<br>9.70<br>9.70<br>9.70<br>9.70<br>9.70<br>9.70<br>9.70<br>9.70<br>9.70<br>9.70<br>9.70<br>9.70<br>9.70<br>9.70<br>9.70<br>9.70<br>9.70<br>9.70<br>9.70<br>9.70<br>9.70<br>9.70<br>9.70<br>9.70<br>9.70<br>9.70<br>9.70<br>9.70<br>9.70<br>9.70<br>9.70<br>9.70<br>9.70<br>9.70<br>9.70<br>9.70 |                         | 53.50<br>31.75<br>15.24<br>++++++++++++++++++++++++++++++++++++         |                  |  |
|            |                                                                                             | in the second                   | 17W2 Male/Female                                                                                                                                                                                                                                                                                                                                                                                                                                                                                                                                                                                                                                                                                                                                                                                                                                                                                                                                                                                                                                                                                                                                                                                                                                                                                                                                                                                                                                                                                                                                                                                                                                                                                                                                                                                                                                                                                                                                                                                                                                                                                                                                                                                                                                                                                                                                                                                                                                                                                                                                                                                                                                                                                                                                                                                                                       | 21W1 Male/Femal         | e                                                                       |                  |  |
|            | CURRENT RATING<br>10A / 2.2<br>20A / 3.3<br>30A / 3.7<br>40A / 4.2                          | / ØA                            | ₹<br>₹<br>₹<br>₹<br>₹<br>₹<br>₹<br>₹<br>₹<br>₹<br>₹<br>₹<br>₹<br>₹                                                                                                                                                                                                                                                                                                                                                                                                                                                                                                                                                                                                                                                                                                                                                                                                                                                                                                                                                                                                                                                                                                                                                                                                                                                                                                                                                                                                                                                                                                                                                                                                                                                                                                                                                                                                                                                                                                                                                                                                                                                                                                                                                                                                                                                                                                                                                                                                                                                                                                                                                                                                                                                                                                                                                                     |                         | 47.05<br>23.65<br>9 0 0 0 0 0 0 0 0 0 0 0 0 0 0 0 0 0 0 0               | 52 <sup>00</sup> |  |
|            |                                                                                             |                                 |                                                                                                                                                                                                                                                                                                                                                                                                                                                                                                                                                                                                                                                                                                                                                                                                                                                                                                                                                                                                                                                                                                                                                                                                                                                                                                                                                                                                                                                                                                                                                                                                                                                                                                                                                                                                                                                                                                                                                                                                                                                                                                                                                                                                                                                                                                                                                                                                                                                                                                                                                                                                                                                                                                                                                                                                                                        |                         | SW REFERENCE NO.: 627 COMBO ASSEMBLY                                    |                  |  |
|            |                                                                                             | COMBIN                          | ATION D-SUB                                                                                                                                                                                                                                                                                                                                                                                                                                                                                                                                                                                                                                                                                                                                                                                                                                                                                                                                                                                                                                                                                                                                                                                                                                                                                                                                                                                                                                                                                                                                                                                                                                                                                                                                                                                                                                                                                                                                                                                                                                                                                                                                                                                                                                                                                                                                                                                                                                                                                                                                                                                                                                                                                                                                                                                                                            | DRAWN: C.B              | DATE: JAN. 01/2                                                         | .019             |  |
|            |                                                                                             |                                 |                                                                                                                                                                                                                                                                                                                                                                                                                                                                                                                                                                                                                                                                                                                                                                                                                                                                                                                                                                                                                                                                                                                                                                                                                                                                                                                                                                                                                                                                                                                                                                                                                                                                                                                                                                                                                                                                                                                                                                                                                                                                                                                                                                                                                                                                                                                                                                                                                                                                                                                                                                                                                                                                                                                                                                                                                                        |                         |                                                                         | DATE:            |  |
|            | IIS SERIES FULLY CONFORMS TO                                                                |                                 | ARE THE FROFERTT OF EDAG INC., AND                                                                                                                                                                                                                                                                                                                                                                                                                                                                                                                                                                                                                                                                                                                                                                                                                                                                                                                                                                                                                                                                                                                                                                                                                                                                                                                                                                                                                                                                                                                                                                                                                                                                                                                                                                                                                                                                                                                                                                                                                                                                                                                                                                                                                                                                                                                                                                                                                                                                                                                                                                                                                                                                                                                                                                                                     | SCALE: N.T.S            | SHEET 3 OF                                                              | : 4              |  |
|            | IE EUROPEAN UNION DIRECTIVES<br>11/65/EU FOR R₀HS COMPLIANCY.                               |                                 | OR USED AS THE BASIS FOR THE                                                                                                                                                                                                                                                                                                                                                                                                                                                                                                                                                                                                                                                                                                                                                                                                                                                                                                                                                                                                                                                                                                                                                                                                                                                                                                                                                                                                                                                                                                                                                                                                                                                                                                                                                                                                                                                                                                                                                                                                                                                                                                                                                                                                                                                                                                                                                                                                                                                                                                                                                                                                                                                                                                                                                                                                           | DRAWING NUMBER: 627-2WK | 2222-4T2                                                                | ISSUE            |  |
| COMPLIANT  |                                                                                             | YOUR CONNECTION TO QUALITY & SE | MANUFACTURE OR SALE OF APPARATUS                                                                                                                                                                                                                                                                                                                                                                                                                                                                                                                                                                                                                                                                                                                                                                                                                                                                                                                                                                                                                                                                                                                                                                                                                                                                                                                                                                                                                                                                                                                                                                                                                                                                                                                                                                                                                                                                                                                                                                                                                                                                                                                                                                                                                                                                                                                                                                                                                                                                                                                                                                                                                                                                                                                                                                                                       | PART NUMBER: 627-2WK    | 2222-4T2                                                                | 1                |  |