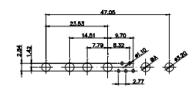

5W5 Male

3W3 / 3WK3

8W8 Male

5W1 Male/Female

7W2 Male/Female

(1)

627-2WK2222-4T2

21W4 Male/Female