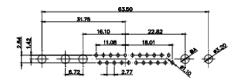

WITHOUT WRITTEN PERMISSION.

THIS IS A C.A.D. GENERATED DRAWING TOLERANCE UNLESS OTHERWISE SPECIFIED DO NOT MAKE MANUAL REVISIONS TO MASTER. .X ±0.25

9W4 Male

25W3 Male

47.02 23.53 14.51 9.70 7.79 김 영

36W4 Female