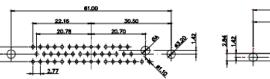

13W3 Male

20.70 30.50 13.72 16.62 김 의

13W6 Male

43W2 Male

17W5 Female

.XX ±0.13 .XXX ±0.05

9W4 Female

13W3 Female

43W2 Female

47W1 Female

17W5 Male

COMPLIANT

|                                                                  | SW REFERENCE NO.: 627 COMBO AS:      |                                                                                                                                                                                                                  |                                 |            |       |
|------------------------------------------------------------------|--------------------------------------|------------------------------------------------------------------------------------------------------------------------------------------------------------------------------------------------------------------|---------------------------------|------------|-------|
|                                                                  | COMBINATION                          | DRAWN: C.B                                                                                                                                                                                                       | DATE: JAN. 01/20                | 19         |       |
|                                                                  |                                      |                                                                                                                                                                                                                  | CHECKED:                        | DATE:      |       |
| THIS SERIES FULLY CONFORMS TO                                    | EDAC INC                             | THESE DRAWINGS AND SPECIFICATIONS<br>ARE THE PROPERTY OF EDAC INC., AND<br>SHALL NOT BE REPRODUCED, OR COPIED<br>OR USED AS THE BASIS FOR THE<br>MANUFACTURE OR SALE OF APPARATUS<br>WITHOUT WRITTEN PERMISSION. | SCALE: N.T.S                    | SHEET 4 OF | 4     |
| THE EUROPEAN UNION DIRECTIVES<br>2011/65/EU FOR RoHS COMPLIANCY. | YOUR CONNECTION TO QUALITY & SERVICE |                                                                                                                                                                                                                  | DRAWING NUMBER: 627-2WK2222-4T2 |            | ISSUE |
|                                                                  |                                      |                                                                                                                                                                                                                  | PART NUMBER: 627-2WK            | 2222-4T2   | 1     |