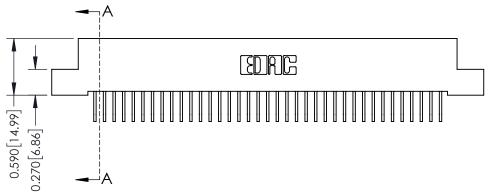

**Mounting Option** 

04-.156 (3.96) Dia. Mounting Holes

**Contact Detail** 

558-90 Degree Bend (Code 541 Contacts) .100 [2.54] Contact Spacing x .200 [5.08] Row Spacing

0.410[10.41] **SECTION A-A** 

342 Assembly

THIS IS A C.A.D. GENERATED DRAWING DO NOT MAKE MANUAL REVISIONS TO MASTER. ISSUE NUMBER

ORIGINAL

1

| 342 / 392 Series Card Edge Connector<br>Contact Bend Detail |                                                                                                                                   | ACAD REFERENCE NO. 342 ENG MASTER |             |                  |        |
|-------------------------------------------------------------|-----------------------------------------------------------------------------------------------------------------------------------|-----------------------------------|-------------|------------------|--------|
|                                                             |                                                                                                                                   | DRAWN:                            | J.LEE       | DATE: OCT. 06/09 |        |
|                                                             |                                                                                                                                   | CHECKED:                          |             | DATE:            |        |
| EDAC INC                                                    | ARE THE PROPERTY OF EDAC INC.,AND SHALL NOT BE REPRODUCED,OR COPIED OR USED AS THE BASIS FOR THE MANUFACTURE OR SALE OF APPARATUS | SCALE:                            | NTS         | SHEET :          | 2 OF 3 |
| TORONTO, ONTARIO                                            |                                                                                                                                   | DRAWING                           | NUMBER      |                  | ISSUE  |
| YOUR CONNECTION TO QUALITY & SERVICE                        |                                                                                                                                   | 3                                 | 42 Assembly |                  | 1      |