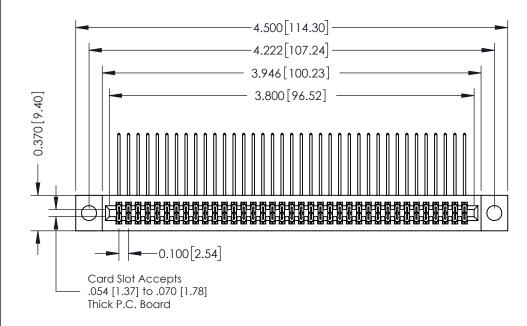

## **See Accompanying Pages for:**

- **Contact Bend Details**
- **Mounting Options**

342 / 392 Card Edge Connector Part Number: 392-074-558-204

YOUR CONNECTION TO QUALITY & SERVICE

| ACAD REFERENCE NO. 342 ENG MASTER |                  |  |  |  |
|-----------------------------------|------------------|--|--|--|
| DRAWN: J.LEE                      | DATE: OCT. 06/09 |  |  |  |
| CHECKED:                          | DATE:            |  |  |  |
| SCALE: NTS                        | SHEET 1 OF 3     |  |  |  |
| DRAWING NUMBER                    | ISSUE            |  |  |  |

342 Assembly

THIS IS A C.A.D. GENERATED DRAWING DO NOT MAKE MANUAL REVISIONS TO MASTER. ISSUE NUMBER

ORIGINAL

1

| 342 / 392 Series Card Edge Connector<br>Contact Bend Detail |                                                                                                                                   | ACAD REFERENCE NO. 342 ENG MASTER |             |                  |        |
|-------------------------------------------------------------|-----------------------------------------------------------------------------------------------------------------------------------|-----------------------------------|-------------|------------------|--------|
|                                                             |                                                                                                                                   | DRAWN:                            | J.LEE       | DATE: OCT. 06/09 |        |
|                                                             |                                                                                                                                   | CHECKED:                          |             | DATE:            |        |
| EDAC INC                                                    | ARE THE PROPERTY OF EDAC INC.,AND SHALL NOT BE REPRODUCED,OR COPIED OR USED AS THE BASIS FOR THE MANUFACTURE OR SALE OF APPARATUS | SCALE:                            | NTS         | SHEET :          | 2 OF 3 |
| TORONTO, ONTARIO                                            |                                                                                                                                   | DRAWING                           | NUMBER      |                  | ISSUE  |
| YOUR CONNECTION TO QUALITY & SERVICE                        |                                                                                                                                   | 3                                 | 42 Assembly |                  | 1      |