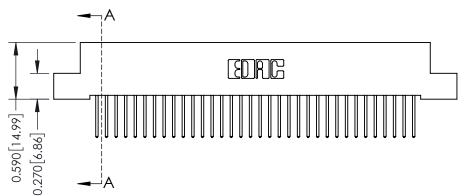

## **See Accompanying Pages for:**

- **Contact Bend Details**
- **Mounting Options**

342 / 392 Card Edge Connector Part Number: 392-068-523-202

YOUR CONNECTION TO QUALITY & SERVICE

CANADA

342 ENG MASTER J.LEE DATE: OCT. 06/09 SHEET 1 OF 3

342 Assembly

THIS IS A C.A.D. GENERATED DRAWING DO NOT MAKE MANUAL REVISIONS TO MASTER. ISSUE NUMBER

ORIGINAL

1

| 342 / 392 Series Card Edge Connector<br>Contact Bend Detail |                                                                                                                                                                                                  | ACAD REFERENCE NO. 342 ENG MASTER |             |                  |        |
|-------------------------------------------------------------|--------------------------------------------------------------------------------------------------------------------------------------------------------------------------------------------------|-----------------------------------|-------------|------------------|--------|
|                                                             |                                                                                                                                                                                                  | DRAWN:                            | J.LEE       | DATE: OCT. 06/09 |        |
|                                                             |                                                                                                                                                                                                  | CHECKED:                          |             | DATE:            |        |
| TORONTO, ONTARIO                                            | THESE DRAWINGS AND SPECIFICATIONS ARE THE PROPERTY OF EDAC INC. AND SHALL NOT BE REPRODUCED, OR COPIED OR USED AS THE BASIS FOR THE MANUFACTURE OR SALE OF APPARATUS WITHOUT WRITTEN PERMISSION. | SCALE:                            | NTS         | SHEET :          | 2 OF 3 |
|                                                             |                                                                                                                                                                                                  | DRAWING                           | NUMBER      |                  | ISSUE  |
| YOUR CONNECTION TO QUALITY & SERVICE                        |                                                                                                                                                                                                  | 3                                 | 42 Assembly |                  | 1      |