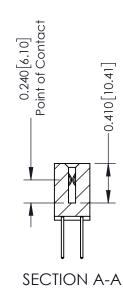

**Mounting Option** 

02-.128 (3.25) Wide Mounting Slots

**Contact Detail** 

523-P.C. Tail .025 Sq.(0.64 Sq.) - Tail LG=.400(10.16) .100 [2.54] Contact Spacing x .200 [5.08] Row Spacing

342 Assembly

THIS IS A C.A.D. GENERATED DRAWING DO NOT MAKE MANUAL REVISIONS TO MASTER. ISSUE NUMBER

ORIGINAL

1

| 342 / 392 Series Card Edge Connector<br>Contact Bend Detail |                                                                                                                                                                                                  | ACAD REFERENCE NO. 342 ENG MASTER |             |                  |        |
|-------------------------------------------------------------|--------------------------------------------------------------------------------------------------------------------------------------------------------------------------------------------------|-----------------------------------|-------------|------------------|--------|
|                                                             |                                                                                                                                                                                                  | DRAWN:                            | J.LEE       | DATE: OCT. 06/09 |        |
|                                                             |                                                                                                                                                                                                  | CHECKED:                          |             | DATE:            |        |
| TORONTO, ONTARIO                                            | THESE DRAWINGS AND SPECIFICATIONS ARE THE PROPERTY OF EDAC INC. AND SHALL NOT BE REPRODUCED, OR COPIED OR USED AS THE BASIS FOR THE MANUFACTURE OR SALE OF APPARATUS WITHOUT WRITTEN PERMISSION. | SCALE:                            | NTS         | SHEET :          | 2 OF 3 |
|                                                             |                                                                                                                                                                                                  | DRAWING                           | NUMBER      |                  | ISSUE  |
| YOUR CONNECTION TO QUALITY & SERVICE                        |                                                                                                                                                                                                  | 3                                 | 42 Assembly |                  | 1      |