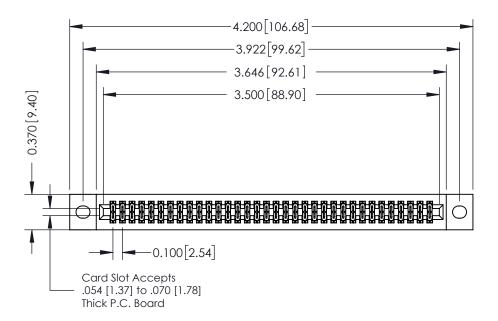

## **See Accompanying Pages for:**

- **Contact Bend Details**
- **Mounting Options**

342 / 392 Card Edge Connector Part Number: 392-068-523-202

YOUR CONNECTION TO QUALITY & SERVICE

CANADA

342 ENG MASTER J.LEE DATE: OCT. 06/09 SHEET 1 OF 3

342 Assembly

THIS IS A C.A.D. GENERATED DRAWING DO NOT MAKE MANUAL REVISIONS TO MASTER. ISSUE NUMBER

ORIGINAL

1

| 342 / 392 Series Card Edge Connector<br>Contact Bend Detail |                                                                                                                                                                                                  | ACAD REFERENCE NO. 342 ENG MASTER |             |                  |        |
|-------------------------------------------------------------|--------------------------------------------------------------------------------------------------------------------------------------------------------------------------------------------------|-----------------------------------|-------------|------------------|--------|
|                                                             |                                                                                                                                                                                                  | DRAWN:                            | J.LEE       | DATE: OCT. 06/09 |        |
|                                                             |                                                                                                                                                                                                  | CHECKED:                          |             | DATE:            |        |
| TORONTO, ONTARIO                                            | THESE DRAWINGS AND SPECIFICATIONS ARE THE PROPERTY OF EDAC INC. AND SHALL NOT BE REPRODUCED, OR COPIED OR USED AS THE BASIS FOR THE MANUFACTURE OR SALE OF APPARATUS WITHOUT WRITTEN PERMISSION. | SCALE:                            | NTS         | SHEET :          | 2 OF 3 |
|                                                             |                                                                                                                                                                                                  | DRAWING                           | NUMBER      |                  | ISSUE  |
| YOUR CONNECTION TO QUALITY & SERVICE                        |                                                                                                                                                                                                  | 3                                 | 42 Assembly |                  | 1      |