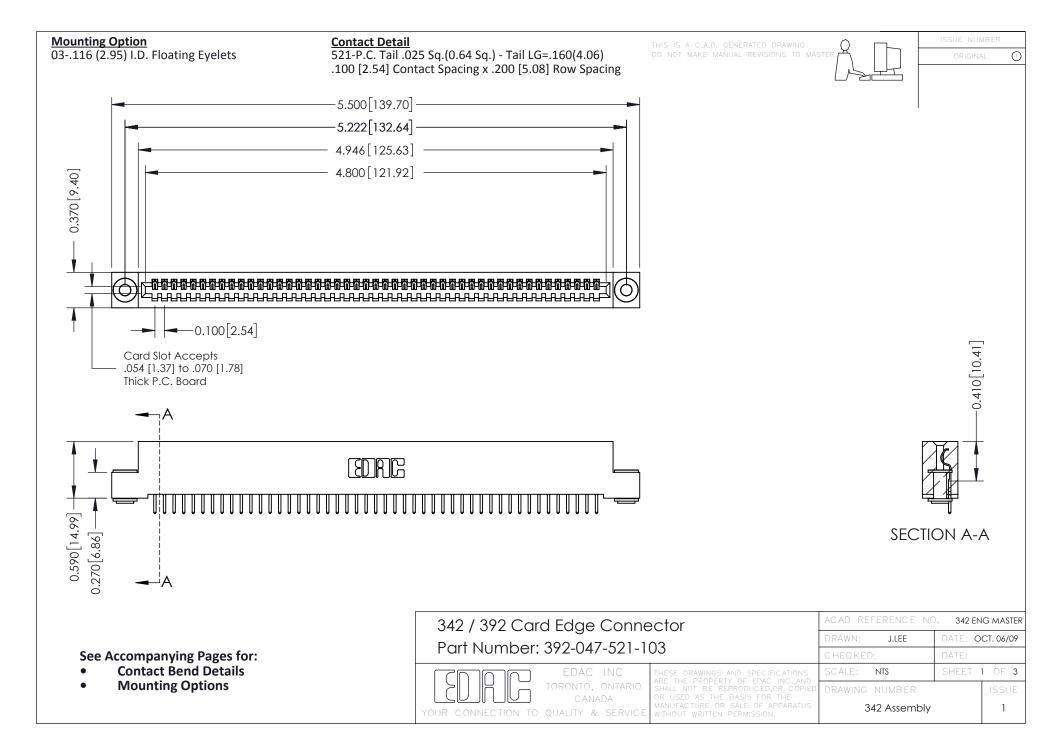

THIS IS A C.A.D. GENERATED DRAWING DO NOT MAKE MANUAL REVISIONS TO MASTER. ISSUE NUMBER

ORIGINAL

1

| 342 / 392 Series Card Edge Connector<br>Contact Bend Detail |                                                                                                                                                                                                  | ACAD REFERENCE NO. 342 ENG MASTER |             |                  |        |
|-------------------------------------------------------------|--------------------------------------------------------------------------------------------------------------------------------------------------------------------------------------------------|-----------------------------------|-------------|------------------|--------|
|                                                             |                                                                                                                                                                                                  | DRAWN:                            | J.LEE       | DATE: OCT. 06/09 |        |
|                                                             |                                                                                                                                                                                                  | CHECKED:                          |             | DATE:            |        |
| TORONTO, ONTARIO                                            | THESE DRAWINGS AND SPECIFICATIONS ARE THE PROPERTY OF EDAC INC. AND SHALL NOT BE REPRODUCED, OR COPIED OR USED AS THE BASIS FOR THE MANUFACTURE OR SALE OF APPARATUS WITHOUT WRITTEN PERMISSION. | SCALE:                            | NTS         | SHEET :          | 2 OF 3 |
|                                                             |                                                                                                                                                                                                  | DRAWING                           | NUMBER      |                  | ISSUE  |
| YOUR CONNECTION TO QUALITY & SERVICE                        |                                                                                                                                                                                                  | 3                                 | 42 Assembly |                  | 1      |

THIS IS A C.A.D. GENERATED DRAWING DO NOT MAKE MANUAL REVISIONS TO MASTER

ISSUE NUMBER

ORIGINAL

1

| 342 / 392 Card Edge Connector<br>Mounting Options |                                                                                                                                                                                                 | ACAD REFERENCE NO. 342 ENG MASTER |                         |        |  |  |
|---------------------------------------------------|-------------------------------------------------------------------------------------------------------------------------------------------------------------------------------------------------|-----------------------------------|-------------------------|--------|--|--|
|                                                   |                                                                                                                                                                                                 | DRAWN: J.LEE                      | DATE: <b>OCT. 06/09</b> |        |  |  |
|                                                   |                                                                                                                                                                                                 | CHECKED:                          | DATE:                   |        |  |  |
| TORONTO, ONTARIO                                  | THESE DRAWINGS AND SPECIFICATIONS ARE THE PROPERTY OF EDAC INC.,AND SHALL NOT BE REPRODUCED,OR COPIED OR USED AS THE BASIS FOR THE MANUFACTURE OR SALE OF APPARATUS WITHOUT WRITTEN PERMISSION. | SCALE: NTS                        | SHEET :                 | 3 OF 3 |  |  |
|                                                   |                                                                                                                                                                                                 | DRAWING NUMBER                    | •                       | ISSUE  |  |  |
| YOUR CONNECTION TO QUALITY & SERVICE              |                                                                                                                                                                                                 | 342 Assembly                      |                         | 1      |  |  |