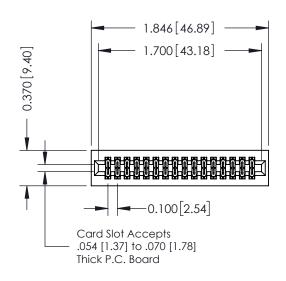

**Mounting Option** 01-No Mounting Lugs **Contact Detail** 

523-P.C. Tail .025 Sq.(0.64 Sq.) - Tail LG=.400(10.16) .100 [2.54] Contact Spacing x .200 [5.08] Row Spacing

## 0.240 [6.10] Point of Contact 0.410[10.41] SECTION A-A

**See Accompanying Pages for:** 

- **Contact Bend Details**
- **Mounting Options**

342 / 392 Card Edge Connector Part Number: 392-032-523-201

YOUR CONNECTION TO QUALITY & SERVICE