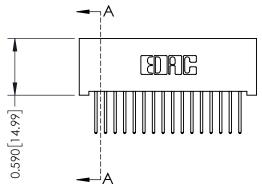

342 ENG MASTER DATE: OCT. 06/09 J.LEE SHEET 1 OF 3

342 Assembly

THIS IS A C.A.D. GENERATED DRAWING DO NOT MAKE MANUAL REVISIONS TO MASTER. ISSUE NUMBER

ORIGINAL

1

| 342 / 392 Series Card Edge Connector<br>Contact Bend Detail |                                                                                                                                                                                                  | ACAD REFERENCE NO. 342 ENG MASTER |             |                  |        |
|-------------------------------------------------------------|--------------------------------------------------------------------------------------------------------------------------------------------------------------------------------------------------|-----------------------------------|-------------|------------------|--------|
|                                                             |                                                                                                                                                                                                  | DRAWN:                            | J.LEE       | DATE: OCT. 06/09 |        |
|                                                             |                                                                                                                                                                                                  | CHECKED:                          |             | DATE:            |        |
| TORONTO, ONTARIO                                            | THESE DRAWINGS AND SPECIFICATIONS ARE THE PROPERTY OF EDAC INC. AND SHALL NOT BE REPRODUCED, OR COPIED OR USED AS THE BASIS FOR THE MANUFACTURE OR SALE OF APPARATUS WITHOUT WRITTEN PERMISSION. | SCALE:                            | NTS         | SHEET :          | 2 OF 3 |
|                                                             |                                                                                                                                                                                                  | DRAWING                           | NUMBER      |                  | ISSUE  |
| YOUR CONNECTION TO QUALITY & SERVICE                        |                                                                                                                                                                                                  | 3                                 | 42 Assembly |                  | 1      |