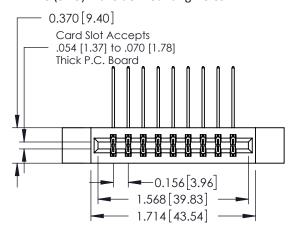

**Mounting Option** 

12-.128 (3.25) Dia. Side Mounting Holes

**Contact Detail** 

559-90 Degree Bend (Code 541 Contacts) .156 [3.96] Contact Spacing x .200 [5.08] Row Spacing THIS IS A C.A.D. GENERATED DRAWING DO NOT MAKE MANUAL REVISIONS TO MASTER.

ISSUE NUMBER

ORIGINAL

1

**See Accompanying Pages for:** 

- **Contact Bend Details**
- **Mounting Options**

| 337 / 387 Series Card Edge Connector |
|--------------------------------------|
| Part Number: 387-018-559-812         |

| ACAD REFERENCE NO. | 337 ENG MASTER   |  |  |
|--------------------|------------------|--|--|
| DRAWN: J.LEE       | DATE: OCT. 06/09 |  |  |
| CHECKED:           | DATE:            |  |  |
| SCALE: NTS         | SHEET 1 OF 3     |  |  |
| DRAWING NUMBER     | ISSUE            |  |  |
| 337 Assembly       | 1                |  |  |