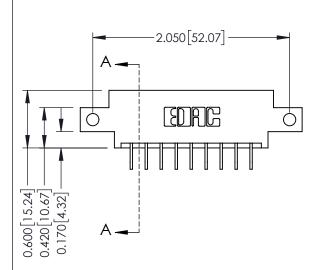

**Mounting Option** 

12-.128 (3.25) Dia. Side Mounting Holes

**Contact Detail** 

559-90 Degree Bend (Code 541 Contacts) .156 [3.96] Contact Spacing x .200 [5.08] Row Spacing THIS IS A C.A.D. GENERATED DRAWING DO NOT MAKE MANUAL REVISIONS TO MASTER.

ISSUE NUMBER

ORIGINAL

1

**See Accompanying Pages for:** 

- **Contact Bend Details**
- **Mounting Options**

| 337 / 387 Series Card Edge Connector |
|--------------------------------------|
| Part Number: 387-018-559-812         |

| ACAD REFERENCE NO. | 337 ENG MASTER   |  |  |
|--------------------|------------------|--|--|
| DRAWN: J.LEE       | DATE: OCT. 06/09 |  |  |
| CHECKED:           | DATE:            |  |  |
| SCALE: NTS         | SHEET 1 OF 3     |  |  |
| DRAWING NUMBER     | ISSUE            |  |  |
| 337 Assembly       | 1                |  |  |