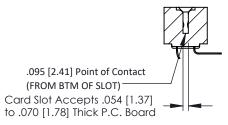

**Mounting Option Contact Detail** 90 Degree Bend (Code 422 and 440 Contacts) .156 (3.96) Dia. Mounting Holes .156 [3.96] Contact Spacing x .200 [5.08] Row Spacing 0.156[3.96] 5.624 [142.85] 0.500 [12.70] 5.770 [146.56] 6.056 [153.82] 0.473 [12.01]

## **SECTION A-A**



## **See Accompanying Pages for:**

- **Contact Bend Details**
- **Mounting Options**

307 / 357 Card Edge Connector Part Number: 357-070-559-204

YOUR CONNECTION TO QUALITY & SERVICE

6.366 [161.70]

| ACAD REFERENCE NO. 307 ENG MASTER |                  |
|-----------------------------------|------------------|
| DRAWN: J.LEE                      | DATE: AUG. 11/09 |
| CHECKED:                          | DATE:            |
| SCALE: NTS                        | SHEET 1 OF 3     |
| DRAWING NUMBER                    | ISSUE            |
| 307 Assembly                      | 1                |