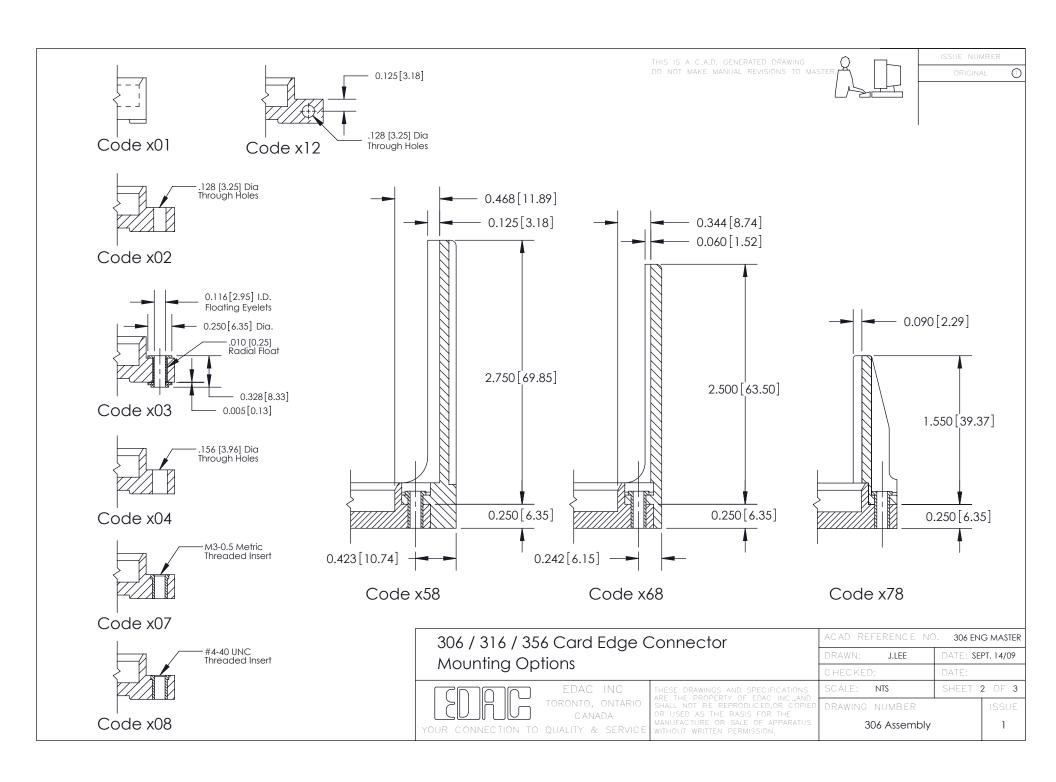

**Mounting Option** 101-No Mounting Lugs **Contact Detail** 521-P.C. Tail .037x.015(0.94x0.38) - Tail LG.=.125(3.18) .156 [3.96] Contact Spacing with Single Centreline Row 4.054 [102.97] 3.908 [99.26] Card Slot Accepts .054 (1.37) to .070 (1.78) Thick P.C. Board 0.343[8.71] 0.295 [7.49] Card Slot 0.165 [4.19] Point of Contact 0.250 [6.35] **SECTION A-A** 0.460[11.68] 306 ENG MASTER 306 / 316 / 356 Card Edge Connector DATE: SEPT. 14/09 J.LEE Part Number: 356-024-521-101 **See Accompanying Pages for: Mounting Options** SHEET 1 OF 3 NTS **Features and Specifications** 

## **Features**

- 316/306/356 Series UL Recognized
- .156 (3.96) Contact Spacing with Single Centreline Row
- Accepts .062 (1.57) Nominal Thickness P.C. Board
- Low Profile Insulator Body .460 (11.68)
- Contact Termination Options include P.C. Tail, Wire Hole & Wire Wrap
- Large Variety of Mounting Options
- Pre-assembled Card Guides Available
- Accepts Between Contact and In-Contact Polarizing Keys