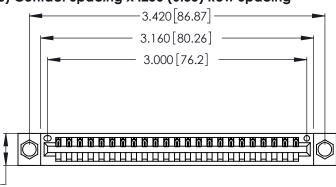

Contact Dimensions: 526-P.C. Tail .018 Sq. (0.46 Sq.) - Tail LG. =.350 (8.89) .125 (3.18) Contact Spacing x .250 (6.35) Row Spacing

.370 [9.4]

THIS IS A C.A.D. GENERATED DRAWING DO NOT MAKE MANUAL REVISIONS TO MASTER.

Card Slot Accepts .054 [1.37] to .070 [1.78] Thick P.C. Board

.330 [8.38] Card Slot .160 [4.07] Point of Contact

ISSUE NUMBER ORIGINAL 1

346/396 SERIES CARD EDGE CONNECTOR PART NUMBER: 346-023-526-604

YOUR CONNECTION TO QUALITY & SERVICE