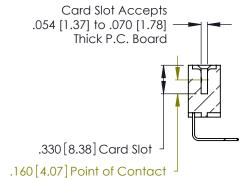

Contact Dimensions:
558-90 Degree Bend (Code 541 Contacts)
See Sheet 2 for Contact Code 555, 556, 558, 559, 560 Dimensions

THIS IS A C.A.D. GENERATED DRAWING DO NOT MAKE MANUAL REVISIONS TO MASTER.

1

- INSULATOR MATERIAL: THERMOPLASTIC POLYESTER, UL 94V-0 CONTACT MATERIAL; COPPER, NICKEL, TIN ALLOY CA-725
- CONTACT PLATING: GOLD ON THE MATING AREA, TIN-LEAD ON THE CONTACT TAILS, NICKEL UNDERPLATE

**Contact Code 560** 

INSULATOR MATERIAL: THERMOPLASTIC POLYESTER, UL 94V-0 CONTACT MATERIAL; COPPER, NICKEL, TIN ALLOY CA-725 CONTACT PLATING: GOLD ON THE MATING AREA, TIN-LEAD

ON THE CONTACT TAILS, NICKEL UNDERPLATE