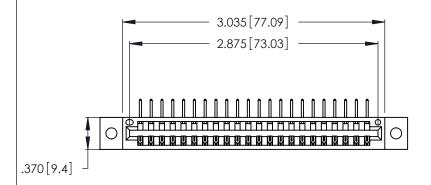

Contact Dimensions:
558-90 Degree Bend (Code 541 Contacts)
See Sheet 2 for Contact Code 555, 556, 558, 559, 560 Dimensions

THIS IS A C.A.D. GENERATED DRAWING DO NOT MAKE MANUAL REVISIONS TO MASTER.

1

- INSULATOR MATERIAL: THERMOPLASTIC POLYESTER, UL 94V-0 CONTACT MATERIAL; COPPER, NICKEL, TIN ALLOY CA-725
- CONTACT PLATING: GOLD ON THE MATING AREA, TIN-LEAD ON THE CONTACT TAILS, NICKEL UNDERPLATE

| 346/396 SERIES CARD EDGE CONNECTOR |
|------------------------------------|
| PART NUMBER: 346-022-558-102       |

**EDAC INC** TORONTO, ONTARIO CANADA

THESE DRAWINGS AND SPECIFICATIONS ARE THE PROPERTY OF EDAC INC.,AND SHALL NOT BE REPRODUCED, OR COPIED OR USED AS THE BASIS FOR THE MANUFACTURE OR SALE OF APPARATUS WITHOUT WRITTEN PERMISSION.