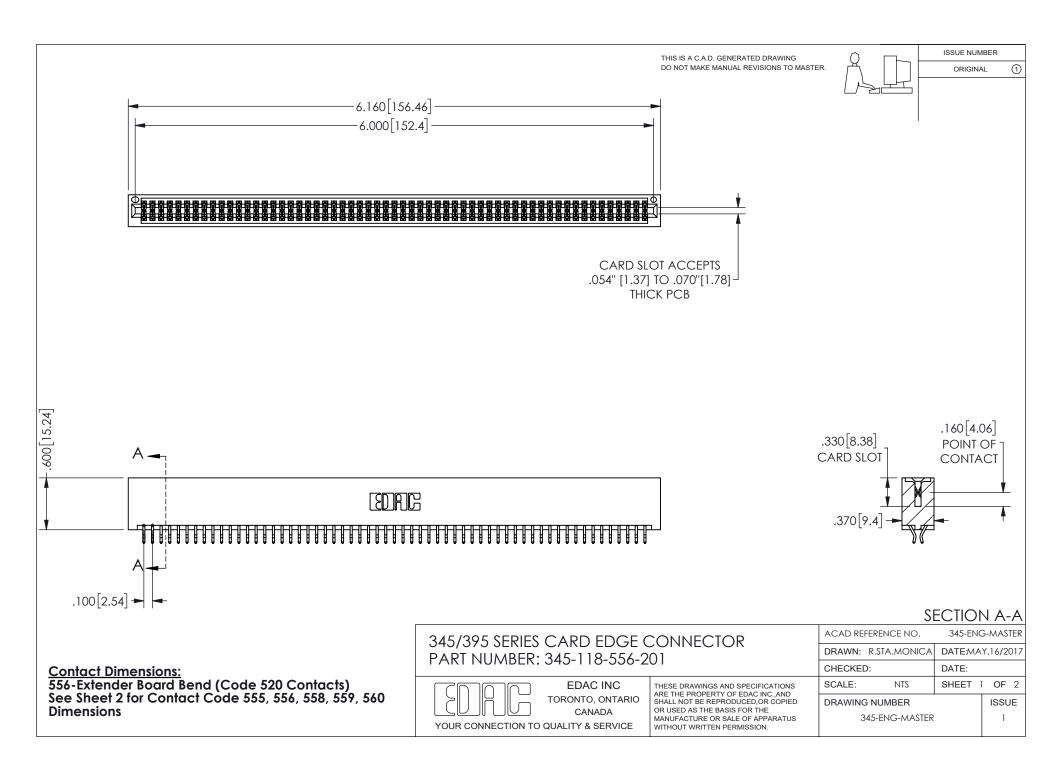

ORIGINAL 1

ISSUE NUMBER









**Contact Code 558** 

Contact Code 559

Contact Code 560

INSULATOR MATERIAL: THERMOPLASTIC POLYESTER, UL 94V-0

DAP MATERIAL AVAILABLE UPON REQUEST

CONTACT MATERIAL; COPPER ALLOY CONTACT PLATING: GOLD ON THE MATING AREA, TIN PLATING ON THE CONTACT TAILS, NICKEL UNDERPLATE

345/395 SERIES CARD EDGE CONNECTOR CONTACT CODE 555,556,558,559,560 DIMENSIONS

YOUR CONNECTION TO QUALITY & SERVICE

**EDAC INC** TORONTO, ONTARIO CANADA

THESE DRAWINGS AND SPECIFICATIONS ARE THE PROPERTY OF EDAC INC.,AND SHALL NOT BE REPRODUCED, OR COPIED OR USED AS THE BASIS FOR THE MANUFACTURE OR SALE OF APPARATUS WITHOUT WRITTEN PERMISSION.

| ACAD REFERENCE NO.  | 345-ENG-MASTER   |
|---------------------|------------------|
| DRAWN: R.STA.MONICA | DATE:MAY.16/2017 |
| CHEC