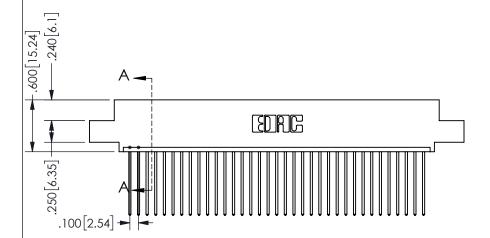

**SECTION A-A** 

ISSUE NUMBER ORIGINAL

1

**Contact Code 558** 

Contact Code 559

**Contact Code 560** 

INSULATOR MATERIAL: THERMOPLASTIC POLYESTER, UL 94V-0 DAP MATERIAL AVAILABLE UPON REQUEST

CONTACT MATERIAL; COPPER ALLOY

CONTACT PLATING: GOLD ON THE MATING AREA, TIN PLATING ON THE CONTACT TAILS, NICKEL UNDERPLATE

## 345/395 SERIES CARD EDGE CONNECTOR CONTACT CODE 555,556,558,559,560 DIMENSIONS

YOUR CONNECTION TO QUALITY & SERVICE

**EDAC INC** TORONTO, ONTARIO CANADA

THESE DRAWINGS AND SPECIFICATIONS ARE THE PROPERTY OF EDAC INC.,AND SHALL NOT BE REPRODUCED, OR COPIED OR USED AS THE BASIS FOR THE MANUFACTURE OR SALE OF APPARATUS WITHOUT WRITTEN PERMISSION.