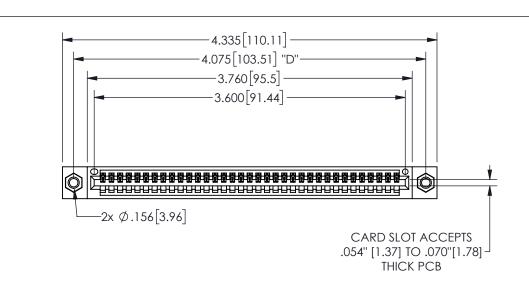

THIS IS A C.A.D. GENERATED DRAWING DO NOT MAKE MANUAL REVISIONS TO MASTER.

ISSUE NUMBER

ORIGINAL

1

.160 4.06 .330[8.38] POINT OF CARD SLOT CONTACT .370 9.4

<u>Contact Dimensions:</u>
541-Wire Wrap .025 Sq.(0.64 Sq.) - Tail LG=.750(19.05)
.100 (2.54) Contact Spacing x .200 (5.08) Row Spacing

345/395 SERIES CARD EDGE CONNECTOR PART NUMBER: 345-035-541-407

YOUR CONNECTION TO QUALITY & SERVICE

**EDAC INC** TORONTO, ONTARIO CANADA

THESE DRAWINGS AND SPECIFICATIONS ARE THE PROPERTY OF EDAC INC.,AND SHALL NOT BE REPRODUCED, OR COPIED OR USED AS THE BASIS FOR THE MANUFACTURE OR SALE OF APPARATUS WITHOUT WRITTEN PERMISSION.