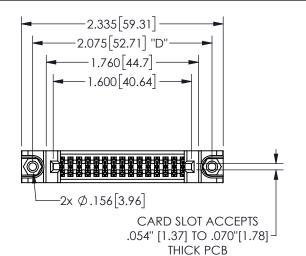

## 345/395 SERIES CARD EDGE CONNECTOR PART NUMBER: 345-030-544-888

YOUR CONNECTION TO QUALITY & SERVICE

**EDAC INC** TORONTO, ONTARIO CANADA

THESE DRAWINGS AND SPECIFICATIONS ARE THE PROPERTY OF EDAC INC.,AND SHALL NOT BE REPRODUCED,OR COPIED OR USED AS THE BASIS FOR THE MANUFACTURE OR SALE OF APPARATUS WITHOUT WRITTEN PERMISSION.

| 02011011717         |                  |  |
|---------------------|------------------|--|
| ACAD REFERENCE NO.  | 345-ENG-MASTER   |  |
| DRAWN: R.STA.MONICA | DATE:MAY.16/2017 |  |
| CHECKED:            | DATE:            |  |
| SCALE: NTS          | SHEET 1 OF 2     |  |
| DRAWING NUMBER      | ISSUE            |  |
| 345-ENG-MASTER      | 1                |  |