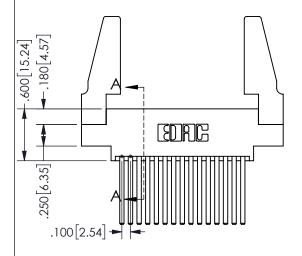

THIS IS A C.A.D. GENERATED DRAWING DO NOT MAKE MANUAL REVISIONS TO MASTER.

ISSUE NUMBER

ORIGINAL

1

<u>Contact Dimensions:</u> 544-Wire Wrap .050x.025(1.27x0.64) - Tail LG=.750(19.05)

.100 (2.54) Contact Spacing x .200 (5.08) Row Spacing

## 345/395 SERIES CARD EDGE CONNECTOR PART NUMBER: 345-030-544-888

YOUR CONNECTION TO QUALITY & SERVICE

**EDAC INC** TORONTO, ONTARIO CANADA

THESE DRAWINGS AND SPECIFICATIONS ARE THE PROPERTY OF EDAC INC.,AND SHALL NOT BE REPRODUCED,OR COPIED OR USED AS THE BASIS FOR THE MANUFACTURE OR SALE OF APPARATUS WITHOUT WRITTEN PERMISSION.

| 02011011717         |                  |  |
|---------------------|------------------|--|
| ACAD REFERENCE NO.  | 345-ENG-MASTER   |  |
| DRAWN: R.STA.MONICA | DATE:MAY.16/2017 |  |
| CHECKED:            | DATE:            |  |
| SCALE: NTS          | SHEET 1 OF 2     |  |
| DRAWING NUMBER      | ISSUE            |  |
| 345-ENG-MASTER      | 1                |  |