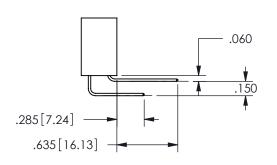

ISSUE NUMBER ORIGINAL

1

**Contact Code 558** 

Contact Code 559

Contact Code 560

INSULATOR MATERIAL: THERMOPLASTIC POLYESTER, UL 94V-0

DAP MATERIAL AVAILABLE UPON REQUEST

CONTACT MATERIAL; COPPER ALLOY CONTACT PLATING: GOLD ON THE MATING AREA, TIN PLATING ON THE CONTACT TAILS, NICKEL UNDERPLATE

345/395 SERIES CARD EDGE CONNECTOR CONTACT CODE 555,556,558,559,560 DIMENSIONS

YOUR CONNECTION TO QUALITY & SERVICE

**EDAC INC** TORONTO, ONTARIO CANADA

THESE DRAWINGS AND SPECIFICATIONS ARE THE PROPERTY OF EDAC INC.,AND SHALL NOT BE REPRODUCED, OR COPIED OR USED AS THE BASIS FOR THE MANUFACTURE OR SALE OF APPARATUS WITHOUT WRITTEN PERMISSION.

| ACAD REFERENCE NO.  | 345-ENG-MASTER   |
|---------------------|------------------|
| DRAWN: R.STA.MONICA | DATE:MAY.16/2017 |
| CHECKED:            | DATE:            |
| SCALE: 1:1          | SHEET 2 OF 2     |
| DRAWING NUMBER      | ISSUE            |
| 0.45 5110 1440750   | ,                |