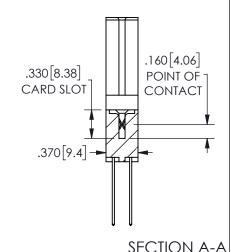

ISSUE NUMBER ORIGINAL

1

**Contact Code 558** 

Contact Code 559

Contact Code 560

INSULATOR MATERIAL: THERMOPLASTIC POLYESTER, UL 94V-0

DAP MATERIAL AVAILABLE UPON REQUEST

CONTACT MATERIAL; COPPER ALLOY CONTACT PLATING: GOLD ON THE MATING AREA, TIN PLATING ON THE CONTACT TAILS, NICKEL UNDERPLATE

345/395 SERIES CARD EDGE CONNECTOR CONTACT CODE 555,556,558,559,560 DIMENSIONS

YOUR CONNECTION TO QUALITY & SERVICE

**EDAC INC** TORONTO, ONTARIO CANADA

THESE DRAWINGS AND SPECIFICATIONS ARE THE PROPERTY OF EDAC INC.,AND SHALL NOT BE REPRODUCED, OR COPIED OR USED AS THE BASIS FOR THE MANUFACTURE OR SALE OF APPARATUS WITHOUT WRITTEN PERMISSION.

| ACAD REFERENCE NO.  | 345-ENG-MASTER   |
|---------------------|------------------|
| DRAWN: R.STA.MONICA | DATE:MAY.16/2017 |
| CHECKED:            | DATE:            |
| SCALE: 1:1          | SHEET 2 OF 2     |
| DRAWING NUMBER      | ISSUE            |
| 0.45 5110 1440750   | ,                |